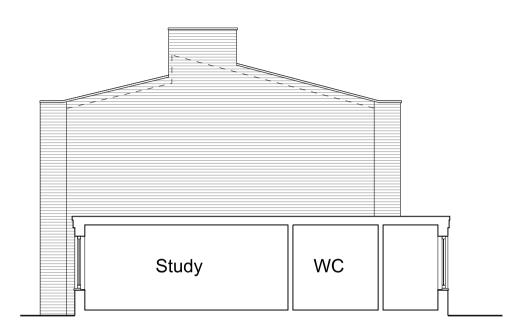

Scale 1:50 @ A3

**EXISTING SECTION** 

PROPOSED SECTION

Revisions:

Name:

The Owners

Existing and Proposed Sections <u>Title:</u>

Notes