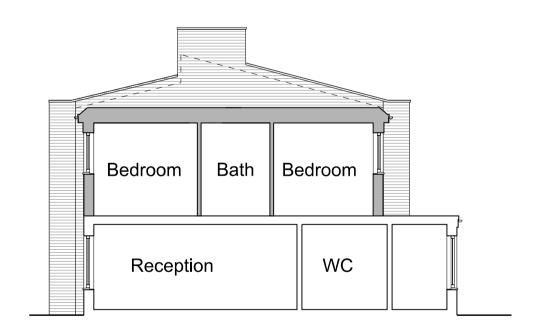

Scale 1:50 @ A3

**EXISTING SECTION** 

PROPOSED SECTION

Revisions:

Name:

The Owners

Existing and Proposed Sections <u>Title:</u>

Notes