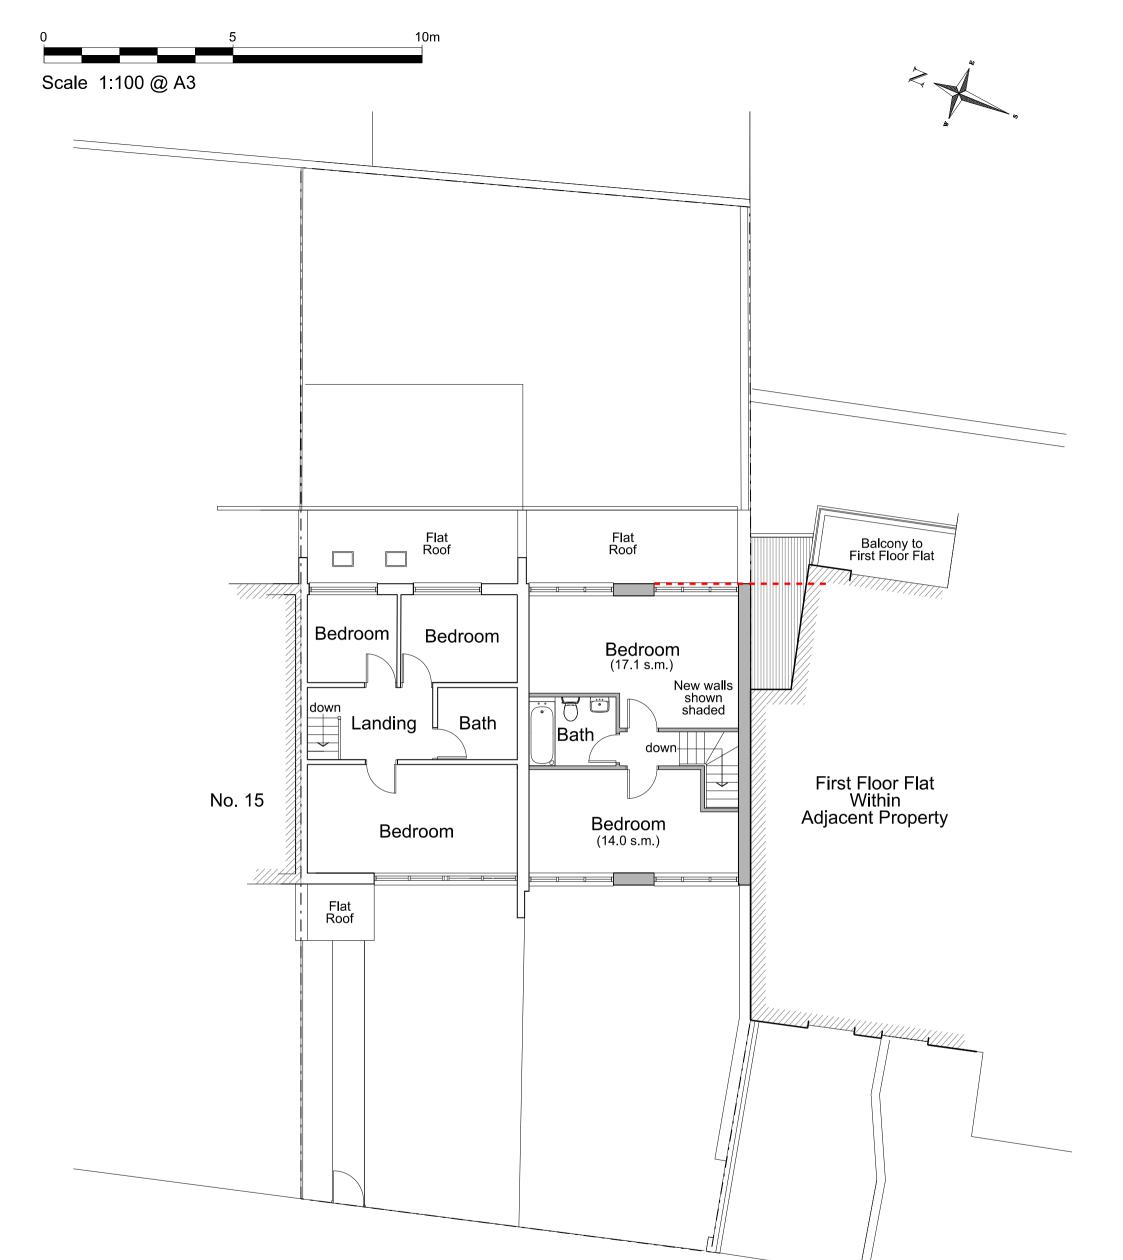

|                                                                                 | <u>Revisions</u> :                                                                                                                                                                                                                                                                                                                                    | <u>Name:</u><br>The Owners                                             | <u>Title:</u> | Proposed First<br>Floor Plan      |
|---------------------------------------------------------------------------------|-------------------------------------------------------------------------------------------------------------------------------------------------------------------------------------------------------------------------------------------------------------------------------------------------------------------------------------------------------|------------------------------------------------------------------------|---------------|-----------------------------------|
| PROJECTS<br>LIMITED<br>E-mail: simon.sphprojects@gmail.com<br>Tel: 07880 547101 | Notes<br>- Do not scale from this drawing except for<br>Planning puroposes.<br>- Work from figured dimensions only.<br>- All dimensions to be checked on site prior to<br>commencement of work.<br>- Where appropriate, drawing to be read in<br>conjunction with other consultants' information.<br>- Subject to relevant Local Authority approvals. | Project:<br>Proposed Alterations and<br>First First Floor Extension at |               | 1:100 @ A3<br>April 24            |
|                                                                                 |                                                                                                                                                                                                                                                                                                                                                       | 16 Village Close, Belsize Lane,<br>London NW3 5AH                      | Drawin        | <sup>g Number.</sup><br>600/TP/06 |