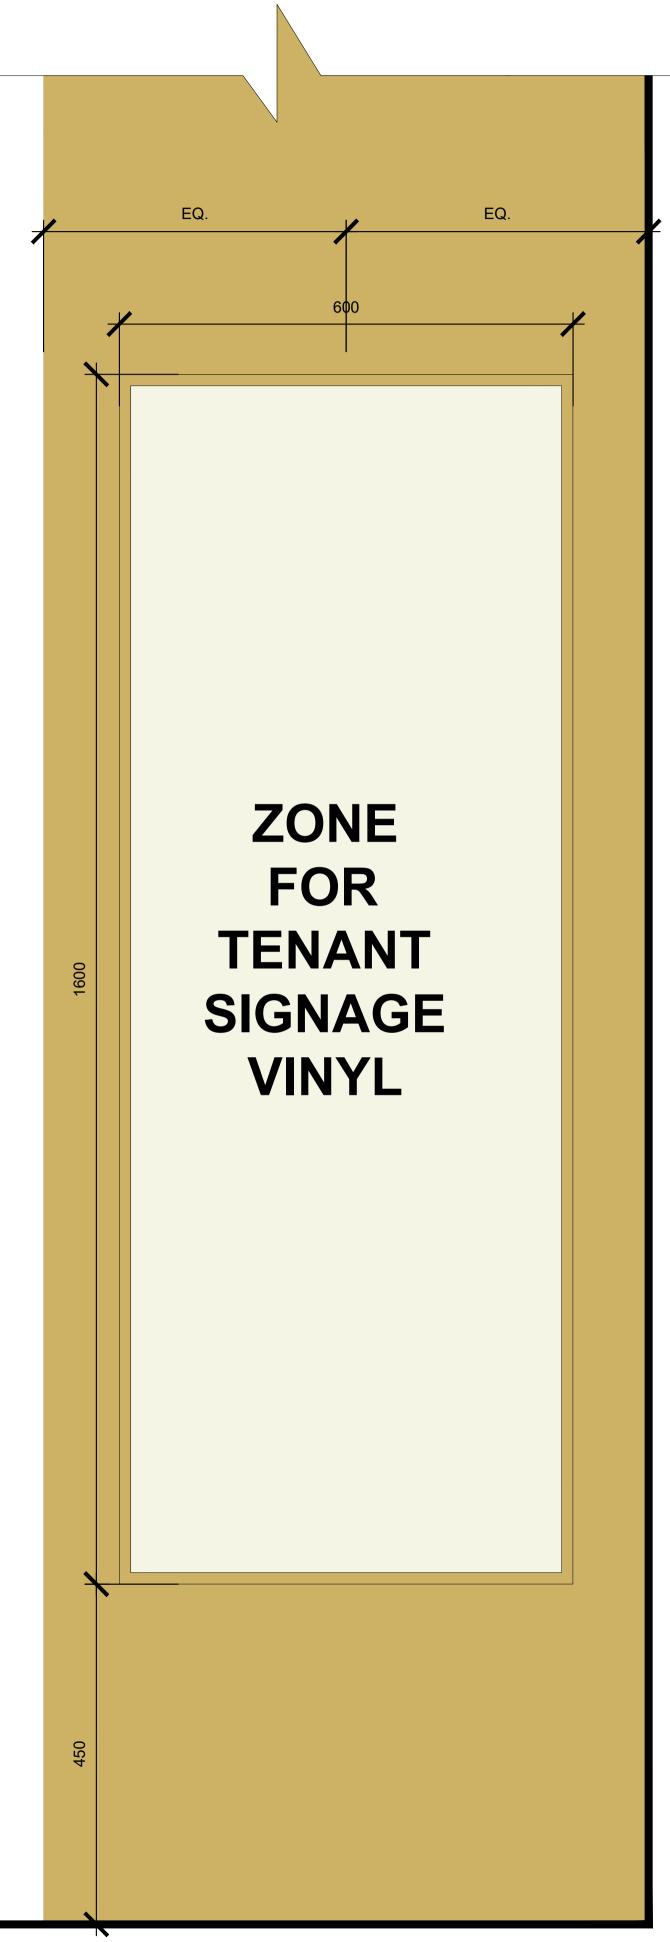

FRONT ELEVATION

Sign comprising 600mm x 1600mm aluminium sign carcass, finished powder coated Bronze RAL Colour to match existing curtain wall externally.

DESCRIPTION

Sign to have 1N°< 3mm thick 050 opal acrylic face ready for face applied translucent signage vinyls by incoming tenants.

REVISION DATE BY

Sign to be illuminated by Chiplite LEDs mounted to internal returns of sign carcass, 12v feed into sign through solid panel into building. 12v cable connected to transformer in access hatch which is to be provided by the main contractor within 1000mm of each sign position and to have fused switched spur on dedicated sign circuit from MDB. Electrical contractor to run all mains cabling, installed fused switched spurs and make final connections.