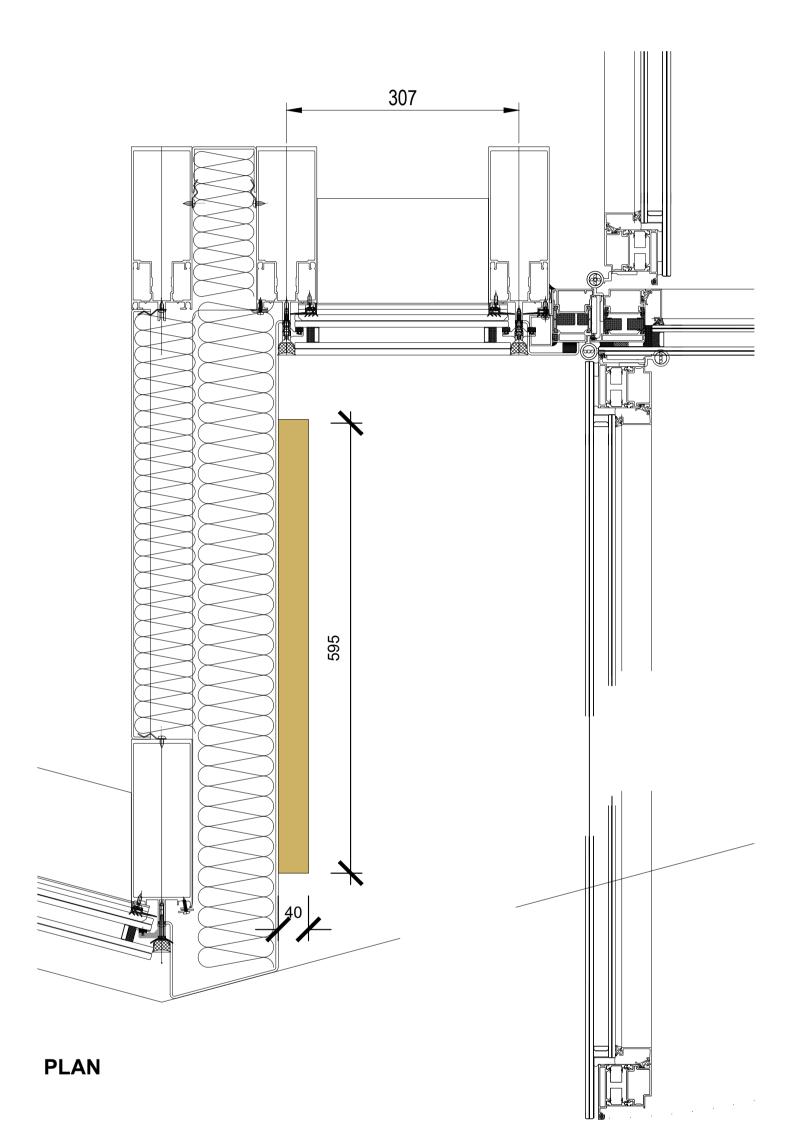

FRONT ELEVATION

Sign comprising 600mm x 1600mm aluminium sign carcass, finished powder coated Bronze RAL Colour to match existing curtain wall externally.

DESCRIPTION

Sign to have 1N°< 3mm thick 050 opal acrylic face ready for face applied translucent signage vinyls by incoming tenants.