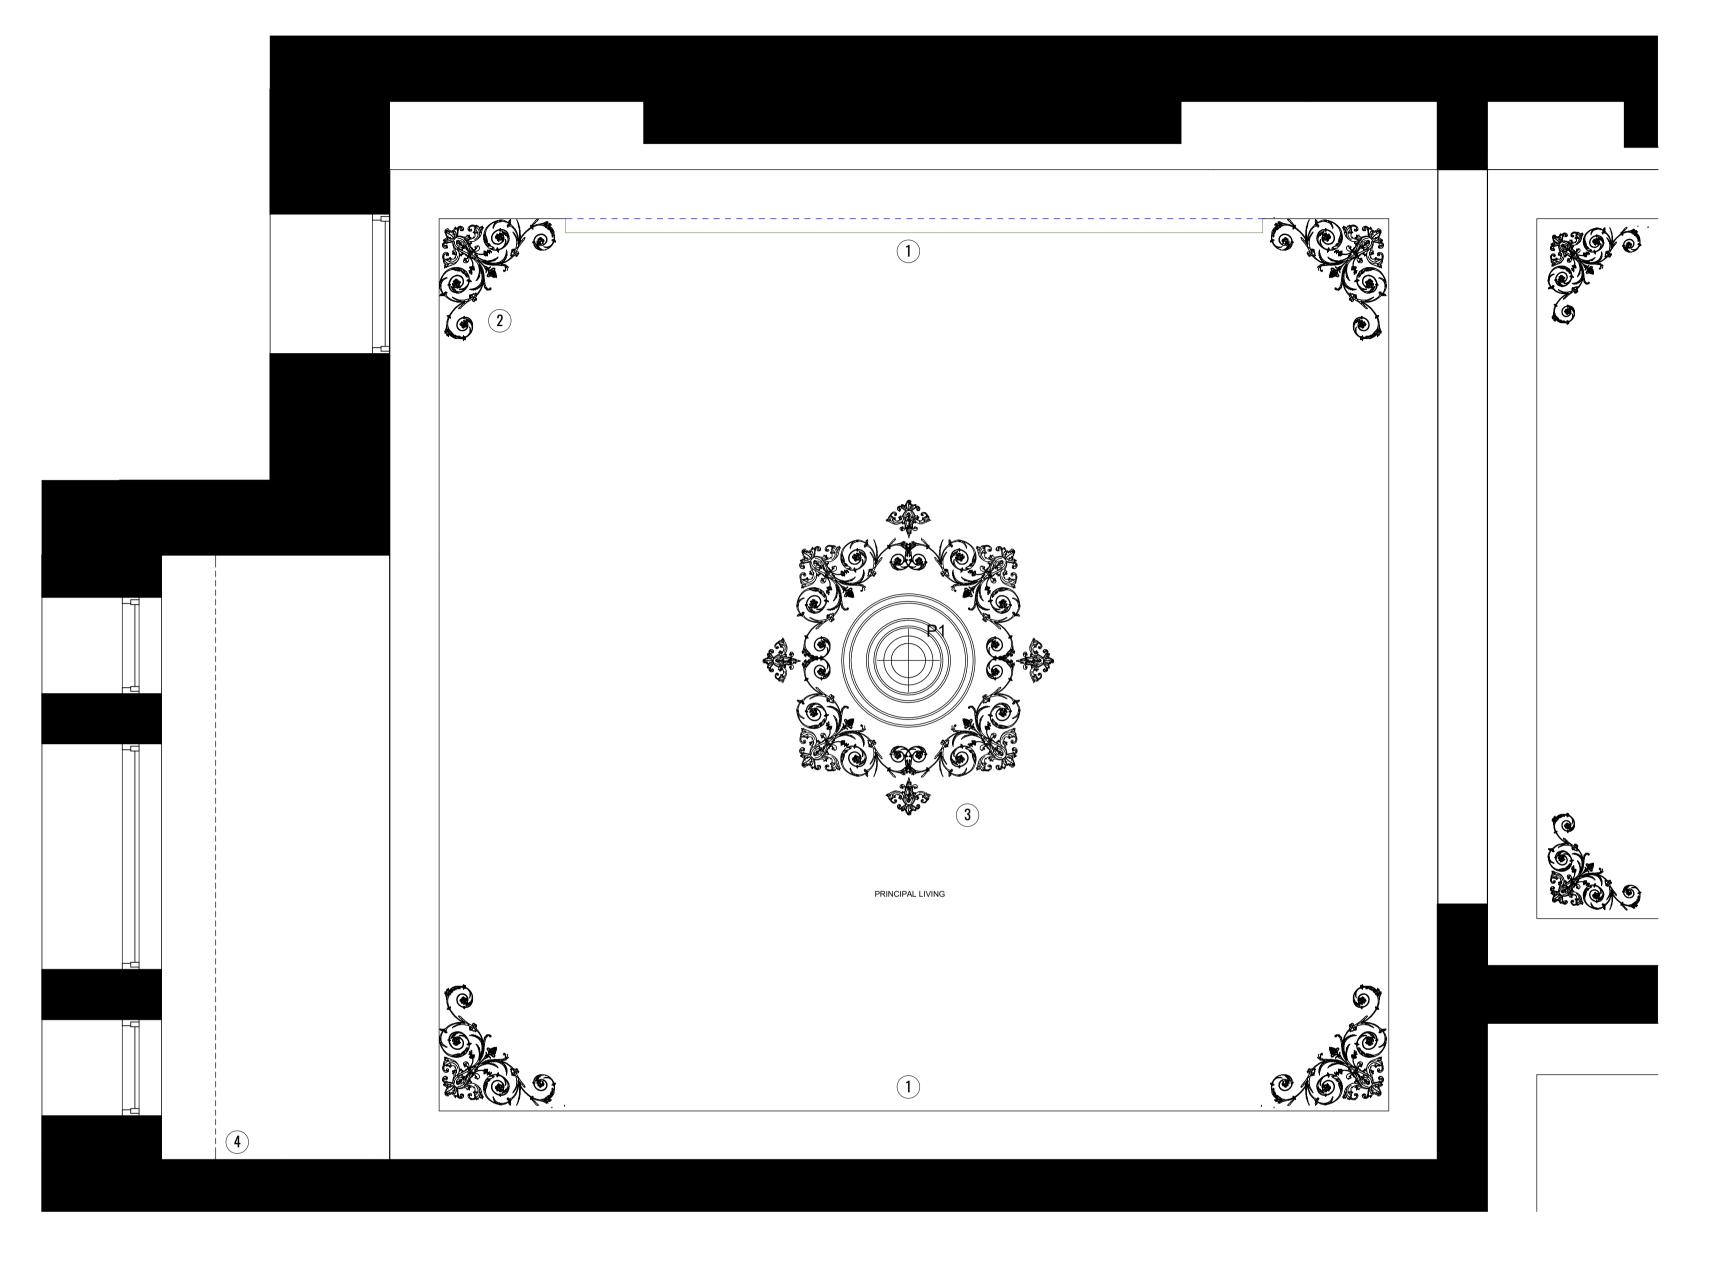

### KEY

⊕<sub>P1</sub> Pendant

—— Proposed Ceiling

- – - Existing Consent

Scale Bar: 1:50 @ A1 (Metres)