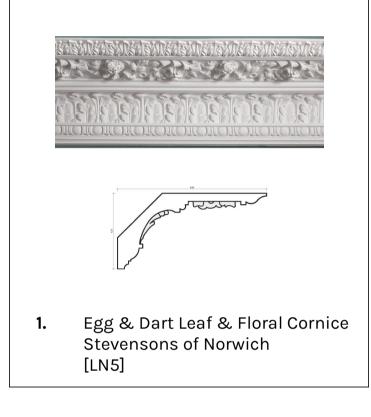

0 1 2 3 4 5



1 Proposed Ground Floor RCP



#### DOWEN FARMER ARCHITECTS

Unit 601, Level 6, Peckham Levels, 95A Rye Ln, London SE15 4ST

T: 020 8058 7997 W: www.dowenfarmer.com

# Project

4 CAMBRIDGE GATE

#### **Project address** 4 Cambridge Gate, Regents Park, NW1 4JX

Client PRIVATE

#### Sheet number 1089 -DFA -51\_101

Sheet name Principal Living RCP

#### Sheet scale As indicated @ A1

Date 09/07/2024 15:15:49

**Rev** Description Checked Planning Issue 09/07/2024 SN

### KEY

⊕<sub>P1</sub> Pendant

—— Proposed Ceiling

- – - Existing Consent

Scale Bar: 1:50 @ A1 (Metres)

## **Project status** Planning

**GENERAL NOTES:** 

This drawing is not for construction and is for information purposes only. Contractor to provide detailed design and construction information. This d