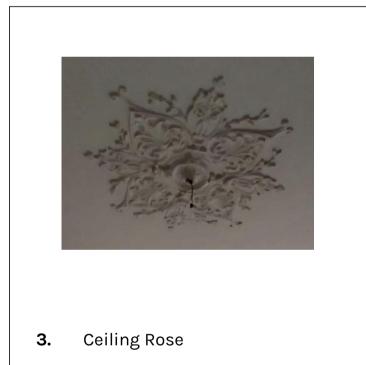

### KEY

⊕<sub>P1</sub> Pendant

—— Proposed Ceiling

- – - Existing Consent

Scale Bar: 1:50 @ A1 (Metres)