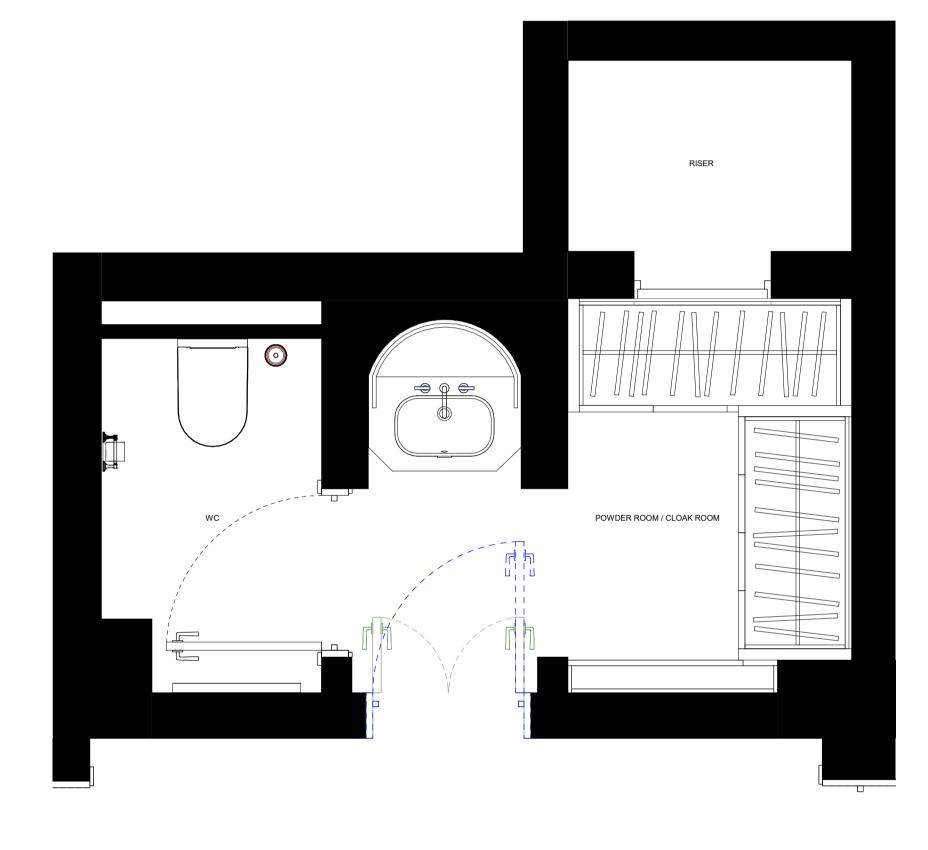

1 Proposed Section AA - Powder Room Doors



2 Propossed Plan - Powder Room
1:20



## DOWEN FARMER ARCHITECTS

Unit 601, Level 6, Peckham Levels, 95A Rye Ln, London SE15 4ST

T: 020 8058 7997 W: www.dowenfarmer.com **Project**4 CAMBRIDGE GATE

Project address
4 Cambridge Gate, Regents
Park, NW1 4JX

**Client**PRIVATE

**Sheet number** 1089 -DFA -20\_102

Sheet name
Proposed Section AA - Hall

Sheet scale
As indicated
@ A1

**Date** 09/07/2024 15:20:30

RevDescriptionDateIssuedChecked1Planning Issue09/07/2024SNPB

Key

— Proposed
— Existing Building / Existing Consent

— Existing Consented Item

Scale Bar: 1:50 @ A1 (Metres)

## Project status

## Planning

## GENERAL NOTES:

This drawing is not for construction and is for information purposes only. Contractor to provide detailed design and construction information. This drawing is