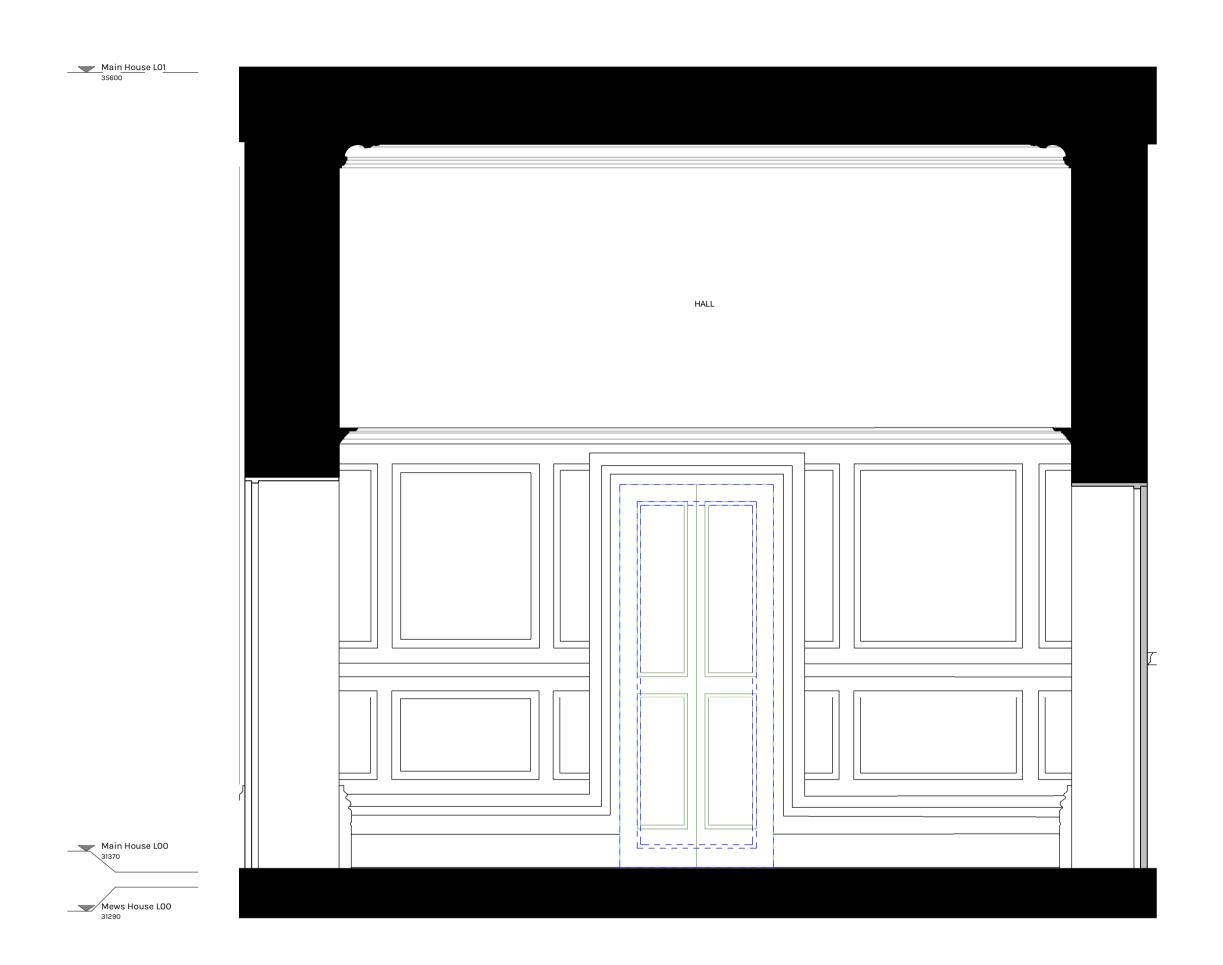

1 Proposed Section AA - Powder Room Doors



2 Propossed Plan - Powder Room
1:20



## DOWEN FARMER ARCHITECTS

Unit 601, Level 6, Peckham Levels, 95A Rye Ln, London SE15 4ST

T: 020 8058 7997 W: www.dowenfarmer.com **Project**4 CAMBRIDGE GATE

Project address
4 Cambridge Gate, Regents
Park, NW1 4JX

**Client**PRIVATE

**Sheet number** 1089 -DFA -20\_102

Sheet name
Proposed Section AA - Hall

Sheet scale
As indicated
@ A1

**Date** 09/07/2024 15:20:30

RevDescriptionDateIssuedChecked1Planning Issue09/07/2024SNPB

Key

— Proposed
— Existing Building / Existing Consent

— Existing Consented Item

Scale Bar: 1:50 @ A1 (Metres)

## Project status

## Planning

## GENERAL NOTES:

This drawing is not for construction and is for information purposes only. Contractor to provide detailed design