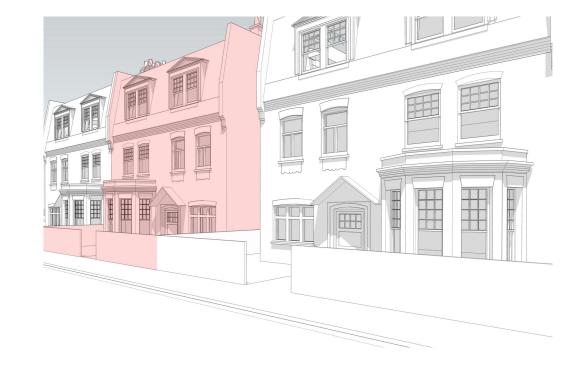

3D STUDIES SHOWING VIEWS OF PROPOSED FRONT AND SIDE ELEVATIONS FROM ABERDARE GARDENS

1:100 scale bar

| DRAWING SCALED TO A3 SHEET                                                                                                                                        |
|-------------------------------------------------------------------------------------------------------------------------------------------------------------------|
| GENERAL NOTE: THIS DRAWING IS COPYRIGHT OF STUDIORÉS. THE CONTRACTOR MUST VERIFY ALD IMENSIONS ON SITE BEFORE COMMENCING ANY WORK OR PREPARING ANY SHOP DRAWINGS. |
| NO CONSTRUCTION WORK BEFORE BUILDING CONTROL APPROVAL AND STRUCTURAL ENGINEER CONFIRMATION.                                                                       |
| ANY DISCREPANCIES TO BE REPORTED TO STUDIORÉS. ALL DRAWINGS ARE TO BE READ IN CONJUNCTION                                                                         |