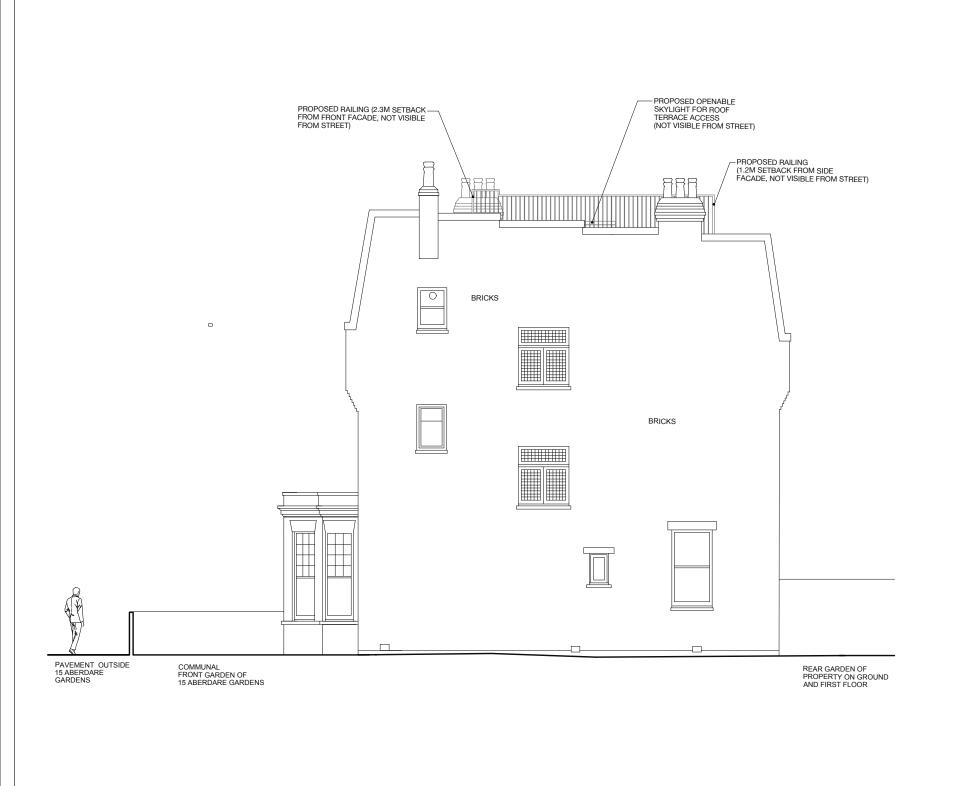

PLANNING

| PROJECT ADDRESS: | 15 ABERDARE GARDENS, LONDON NW6 3AJ |             |           |   |              |             |  |
|------------------|-------------------------------------|-------------|-----------|---|--------------|-------------|--|
| DRAWING TITLE:   | PROPOSED SIDE ELEVATION             |             |           |   | SCALE:       | 1:100 at A3 |  |
| DRAWING NO.:     | P0112_11_03                         |             | REVISION: | 1 | DATE:        | 07/2024     |  |
| DRAWN BY:        | FS                                  | CHECKED BY: | KR        |   | PROJECT NO.: | 0112        |  |