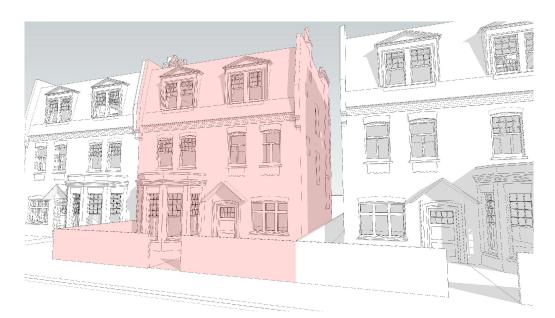

3D STUDIES SHOWING VIEWS OF PROPOSED FRONT AND SIDE ELEVATIONS FROM ABERDARE GARDENS

1:100 scale bar

| DRAWING SCALED TO A3 SHEET                                                                                                                                        |
|-------------------------------------------------------------------------------------------------------------------------------------------------------------------|
| GENERAL NOTE: THIS DRAWING IS COPYRIGHT OF STUDIORÉS. THE CONTRACTOR MUST VERIFY ALD IMENSIONS ON SITE BEFORE COMMENCING ANY WORK OR PREPARING ANY SHOP DRAWINGS. |
| NO CONSTRUCTION WORK BEFORE BUILDING CONTROL APPROVAL AND STRUCTURAL ENGINEER CONFIRMATION.                                                                       |
| ANY DISCREPANCIES TO BE REPORTED TO STUDIORÉS. ALL DRAWINGS ARE TO BE READ IN CONJUNCTION                                                                         |