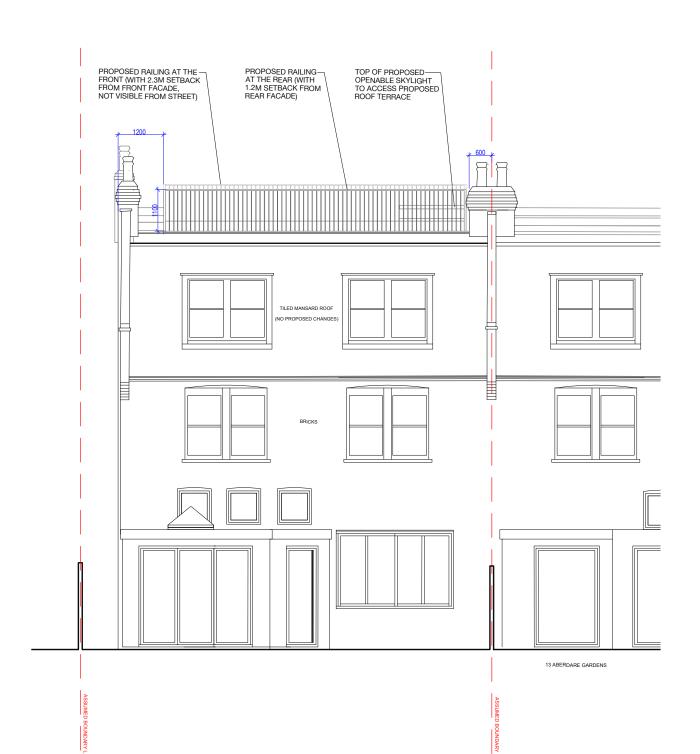

| DRAWING SCALED TO AS SHEET                                                                                                                                                                  | STATUS   | REVISION: DESCRIPTION:<br>/ ISSUED FOR PLANNING | DATE:<br>07/2024 | PROJECT ADDRESS: | 15 ABERDARE                    | GARDENS, LO    | NDON NW6 3AJ      |                      |
|---------------------------------------------------------------------------------------------------------------------------------------------------------------------------------------------|----------|-------------------------------------------------|------------------|------------------|--------------------------------|----------------|-------------------|----------------------|
| GENERAL NOTE: THIS DRAWING IS COPYRIGHT OF STUDIORÉS. THE CONTRACTOR MUST VERIFY ALL<br>DIMENSIONS ON SITE BEFORE COMMENCING ANY WORK OR PREPARING ANY SHOP DRAWINGS.                       | PLANNING |                                                 |                  | DRAWING TITLE:   | PROPOSED REAR ELEVATION SCALE: |                | 1:100 at A3       |                      |
| NO CONSTRUCTION WORK BEFORE BUILDING CONTROL APPROVAL AND STRUCTURAL ENGINEER<br>CONFIRMATION.<br>ANY DISCREPANCIES TO BE REPORTED TO STUDIORES. ALL DRAWINGS ARE TO BE READ IN CONJUNCTION | PLANNING |                                                 |                  | DRAWING NO .:    | P0112_00B_02                   | 2 <sup>R</sup> | REVISION: / DATE: | 07/2024              |
| WITH ALL RELEVANT DRAWINGS AND SPECIFICATIONS.                                                                                                                                              |          |                                                 |                  | DRAWN BY:        | FS <sup>c</sup>                | CHECKED BY: K  | R                 | <sup>NO.:</sup> 0112 |