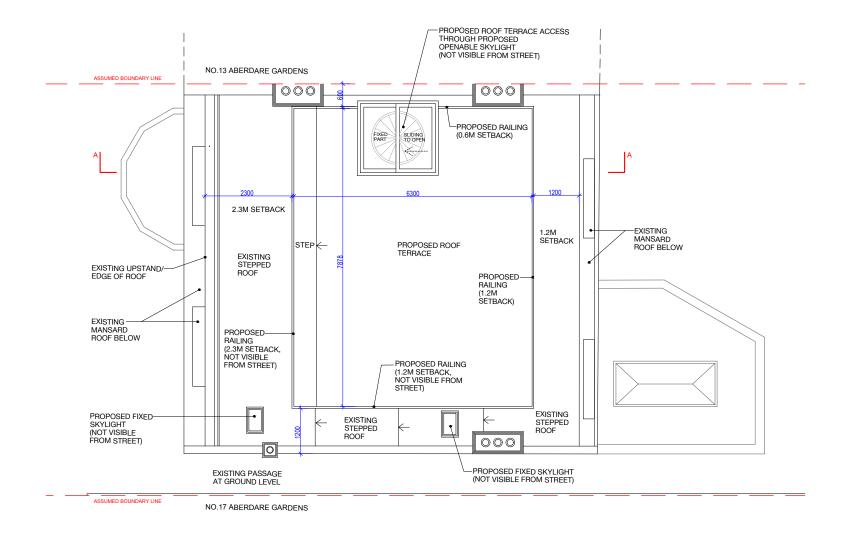

| PROJECT ADDRESS: | 15 ABERDARE GARDENS, LONDON NW6 3AJ |             |           |   |              |             |
|------------------|-------------------------------------|-------------|-----------|---|--------------|-------------|
| DRAWING TITLE:   | PROPOSED ROOF PLAN                  |             |           |   | SCALE:       | 1:100 at A3 |
| DRAWING NO.:     | P0112_00_103                        |             | REVISION: | 1 | DATE         | 07/2024     |
| DRAWN BY:        | FS                                  | CHECKED BY: | KR        |   | PROJECT NO.: | 0112        |