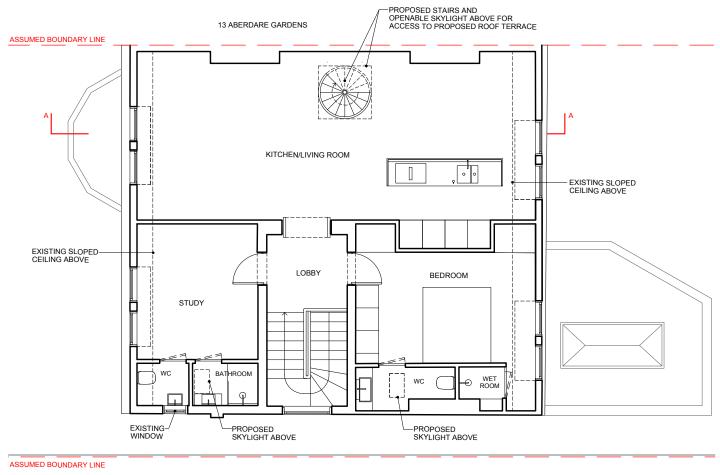

PLANNING

DATE: 07/2024

| PROJECT ADDRESS: | 15 ABERDARE GARDENS, LONDON NW6 3AJ |             |           |   |              |             |
|------------------|-------------------------------------|-------------|-----------|---|--------------|-------------|
| DRAWING TITLE:   | PROPOSED SECOND FLOOR PLAN          |             |           |   | SCALE:       | 1:100 at A3 |
| DRAWING NO.:     | P0112_00_102                        |             | REVISION: | 1 | DATE         | 07/2024     |
| DRAWN BY:        | FS                                  | CHECKED BY: | KR        |   | PROJECT NO.: | 0112        |