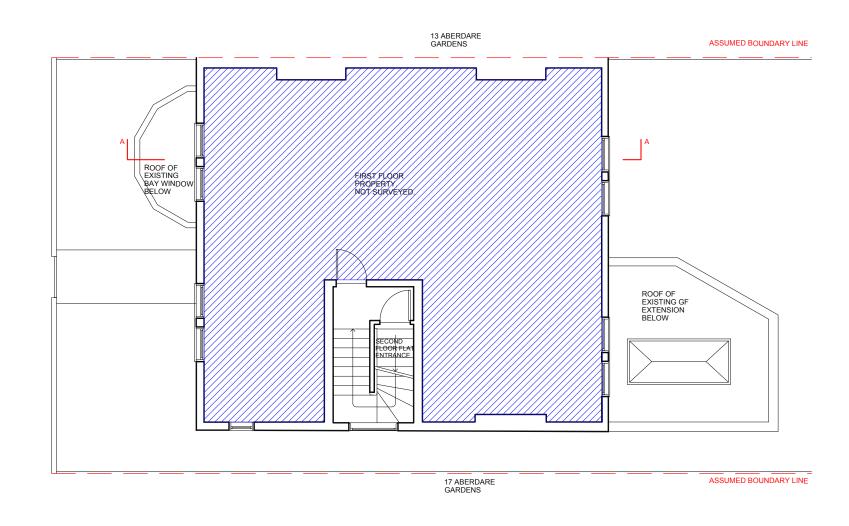

PLANNING

| PROJECT ADDRESS: | 15 ABERDARE GARDENS, LONDON NW6 3AJ |  |           |   |              |             |
|------------------|-------------------------------------|--|-----------|---|--------------|-------------|
| DRAWING TITLE:   | PROPOSED FIRST FLOOR PLAN           |  |           |   | SCALE:       | 1:100 at A3 |
| DRAWING NO.:     | P0112_00_101                        |  | REVISION: | 1 | DATE:        | 07/2024     |
| DRAWN BY:        |                                     |  | KR        |   | PROJECT NO.: | 0112        |