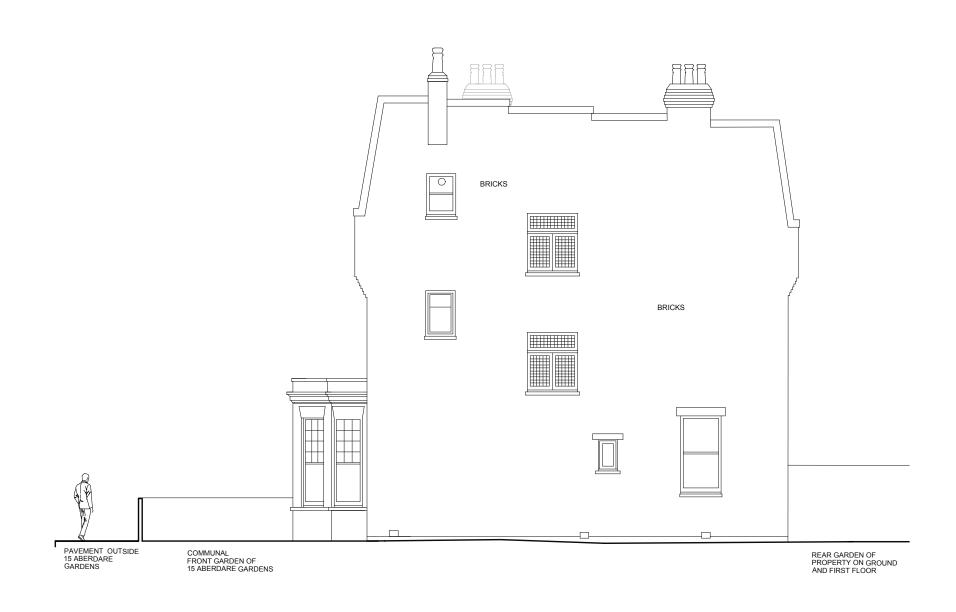

| PROJECT ADDRESS: | s: 15 ABERDARE GARDENS, LONDON NW6 3AJ |             |           |   |              |             |  |  |
|------------------|----------------------------------------|-------------|-----------|---|--------------|-------------|--|--|
| DRAWING TITLE:   | EXISTING SIDE ELEVATION                |             |           |   | SCALE:       | 1:100 at A3 |  |  |
| DRAWING NO.:     | P0112_00B_03                           |             | REVISION: | 1 | DATE:        | 07/2024     |  |  |
| DRAWN BY:        | FS                                     | CHECKED BY: | KR        |   | PROJECT NO.: | 0112        |  |  |