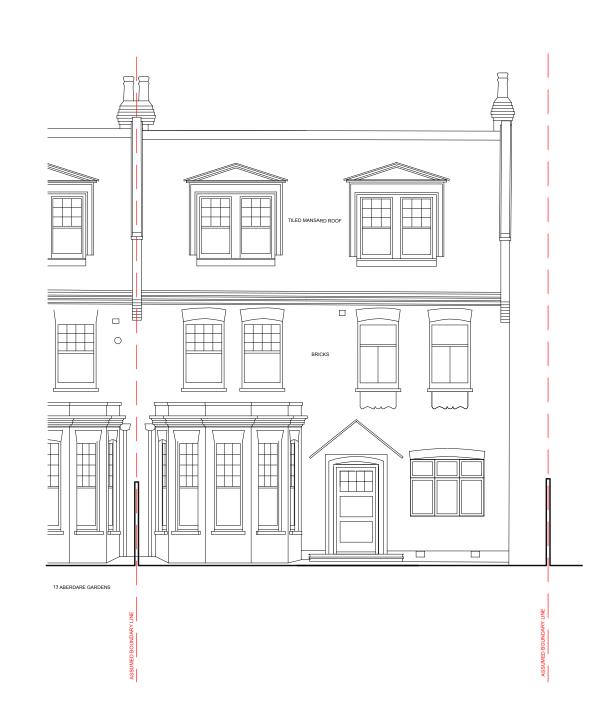

| PROJECT ADDRESS: | 15 ABERDARE GARDENS, LONDON NW6 3AJ |             |           |        |              |         |  |
|------------------|-------------------------------------|-------------|-----------|--------|--------------|---------|--|
| DRAWING TITLE:   | EXISTING FRONT ELEVATION            |             |           | SCALE: | 1:100 at A3  |         |  |
| DRAWING NO.:     | P0112_00B_01                        |             | REVISION: | 1      | DATE:        | 07/2024 |  |
| DRAWN BY:        | FS                                  | CHECKED BY: | KR        |        | PROJECT NO.: | 0112    |  |