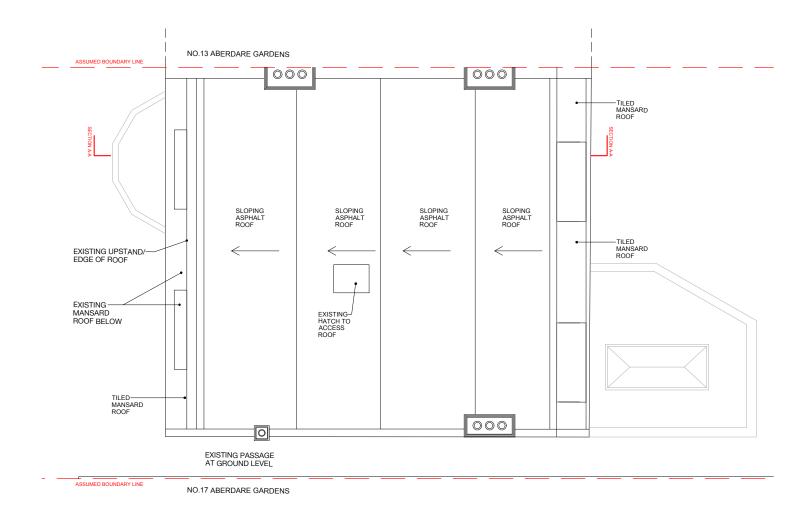

| PROJECT ADDRESS: | 15 ABERDARE GARDENS, LONDON NW6 3AJ |             |           |   |              |             |  |
|------------------|-------------------------------------|-------------|-----------|---|--------------|-------------|--|
| DRAWING TITLE:   | EXISTING ROOF PLAN                  |             |           |   | SCALE:       | 1:100 at A3 |  |
| DRAWING NO.:     | P0112_00A_103                       |             | REVISION: | 1 | DATE:        | 07/2024     |  |
| DRAWN BY:        | KR                                  | CHECKED BY: | KR        |   | PROJECT NO.: | 0112        |  |