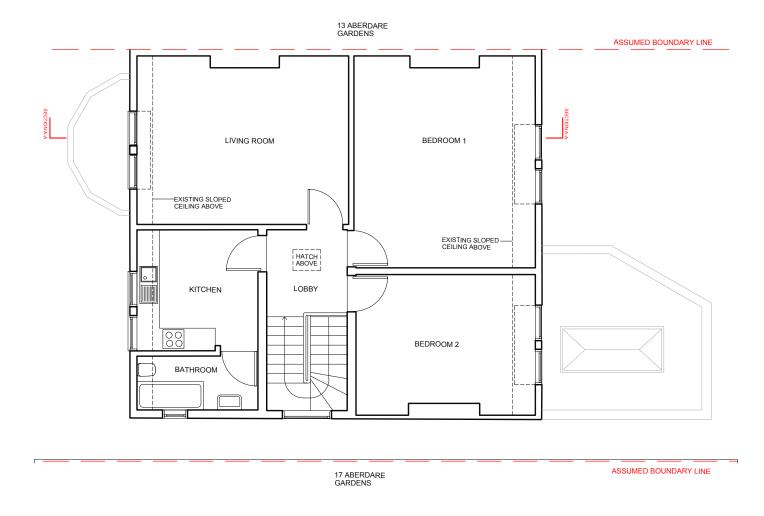

| PROJECT ADDRESS: | 15 ABERDARE GARDENS, LONDON NW6 3AJ |             |           |   |              |             |  |
|------------------|-------------------------------------|-------------|-----------|---|--------------|-------------|--|
| DRAWING TITLE:   | EXISTING SECOND FLOOR PLAN          |             |           |   | SCALE:       | 1:100 at A3 |  |
| DRAWING NO.:     | P0112_00A_102                       |             | REVISION: | 1 | DATE:        | 07/2024     |  |
| DRAWN BY:        | FS                                  | CHECKED BY: | KR        |   | PROJECT NO.: | 0112        |  |