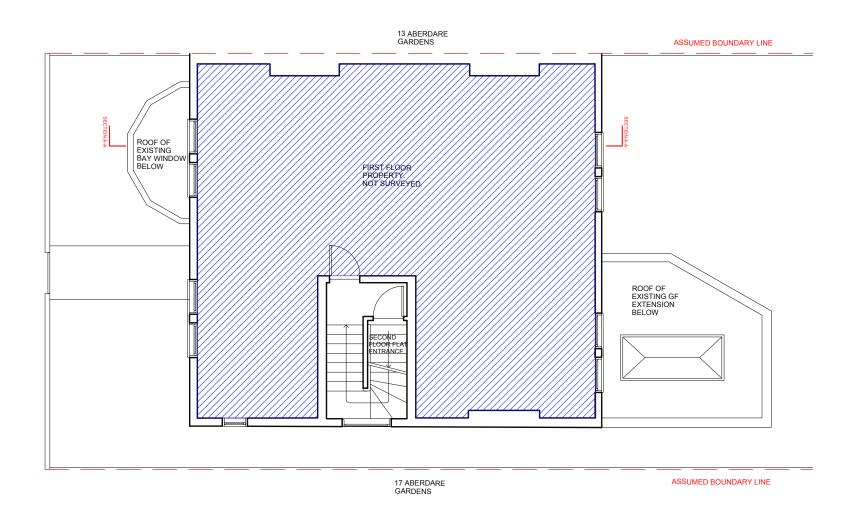

PLANNING

| PROJECT ADDRESS: | 15 ABERDARE GARDENS, LONDON NW6 3AJ |             |           |   |              |             |
|------------------|-------------------------------------|-------------|-----------|---|--------------|-------------|
| DRAWING TITLE:   | EXISTING FIRST FLOOR PLAN           |             |           |   | SCALE:       | 1:100 at A3 |
| DRAWING NO.:     | P0112_00A_101                       |             | REVISION: | 1 | DATE:        | 07/2024     |
| DRAWN BY:        | FS                                  | CHECKED BY: | KR        |   | PROJECT NO.: | 0112        |