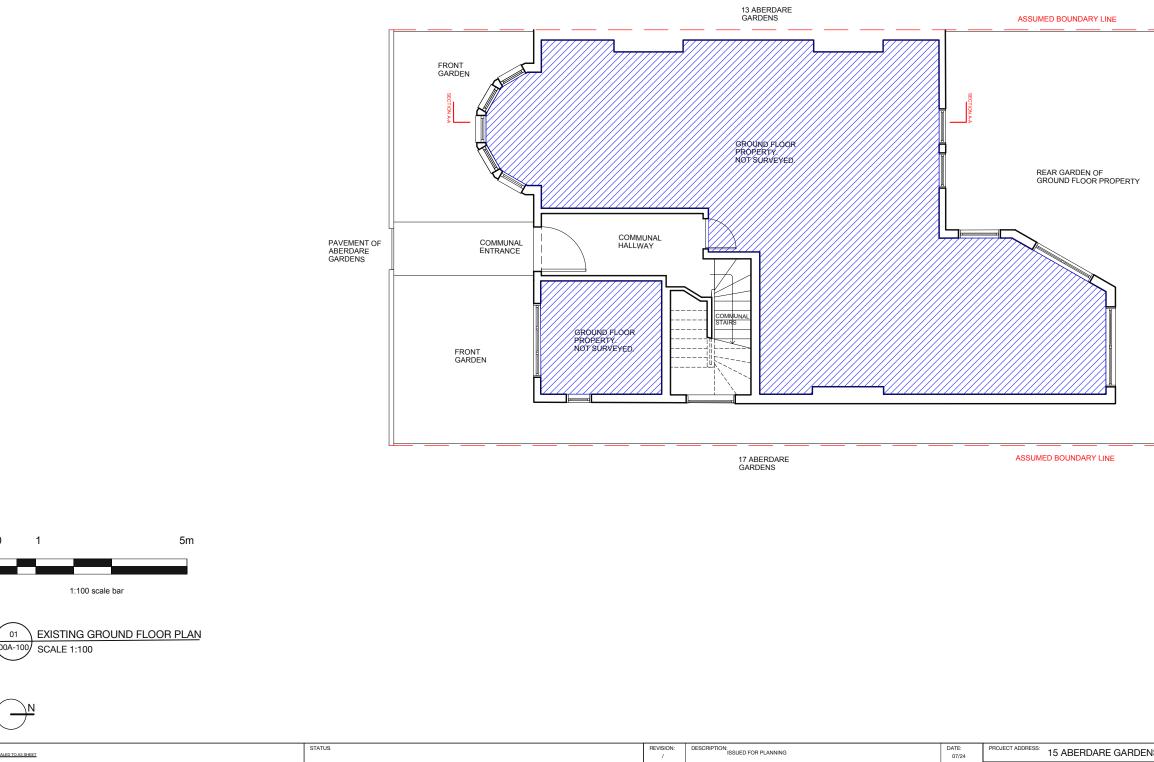

0

00A-100

DRAWING SCALED TO A3 SHEET

1

DRAWING TITLE: EXISTING GROUND FLC DRAWING NO. P0112\_00A\_100 RAWN BY FS CHECKED BY:

| NS, LONDON NW6 3AJ |           |   |               |             |  |  |  |
|--------------------|-----------|---|---------------|-------------|--|--|--|
| OOR PLAN           |           |   | SCALE:        | 1:100 at A3 |  |  |  |
| F                  | REVISION: | / | DATE:         | 07/2024     |  |  |  |
| KR                 |           |   | PROJECT NO .: | 0112        |  |  |  |