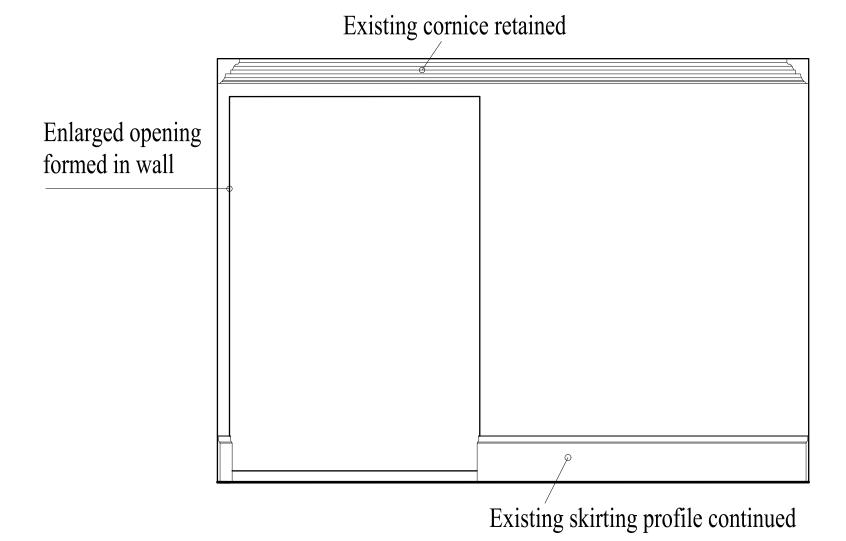

## THIRD FLOOR ELEVATION I-I - As Proposed

roject 36 Lamb's Conduit Street

London

Client Cecile Ferrie, Tudor Davies

| Date           | Drawn By                  |
|----------------|---------------------------|
| June 2024      | db                        |
| Drawing Number | Revision                  |
| PE12           | *                         |
|                | June 2024  Drawing Number |

## THIRD FLOOR ELEVATION I-I