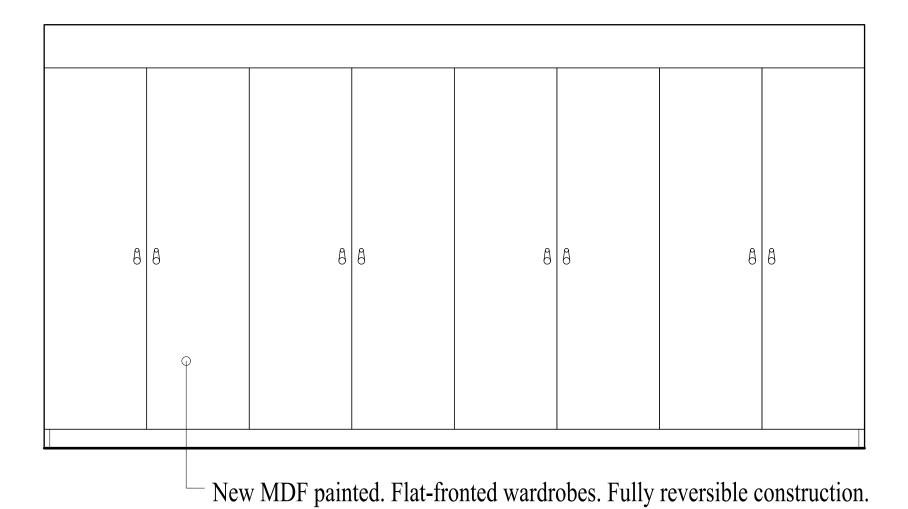

## THIRD FLOOR ELEVATION G-G

- As Proposed

Project 36 Lamb's Conduit Street London

Client Cecile Ferrie, Tudor Davies

| ine 2024    | db       |
|-------------|----------|
| AIIC 202 I  | uo       |
| wing Number | Revision |
|             | *        |
|             | PE10     |

THIRD FLOOR ELEVATION G-G