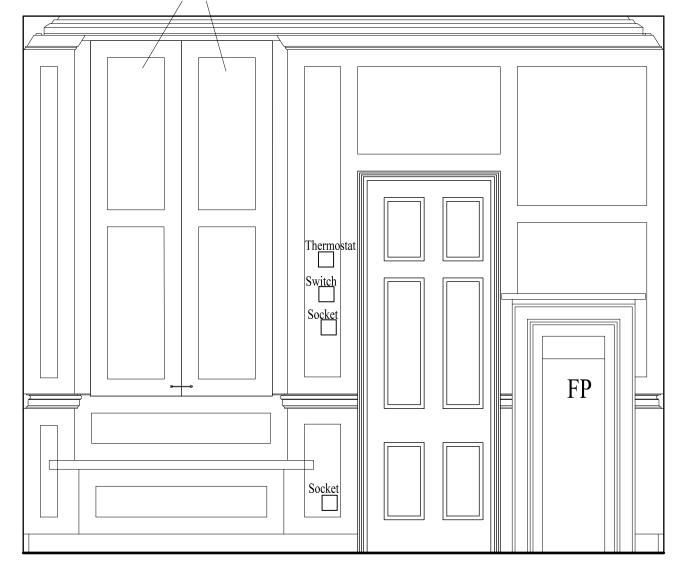

New MDF shutters. Recessed panels. Painted finish.

E-E

New bathroom extract vent cover. Painted finish.

F-F

**PLANNING** REVISIONS

All dimensions to be checked onsite DO NOT SCALE THIS DRAWING

© Copyright CHARLES BRICE LTD This confidential drawing and the copyright is the property of Charles Brice Ltd and is neither to be copied in any way nor disclosed to any third party without the written consent of Charles Brice Ltd.