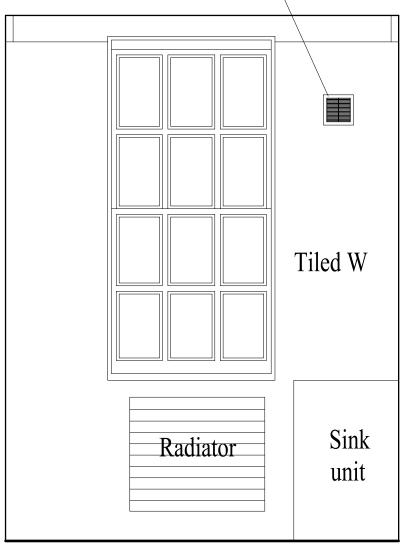

New MDF shutters. Recessed panels. Painted finish.

E-E

New bathroom extract vent cover. Painted finish.

F-F

**PLANNING** REVISIONS

All dimensions to be checked onsite DO NOT SCALE THIS DRAWING

© Copyright CHARLES BRICE LTD This confidential drawing and the copyright is the property of Charles Brice Ltd and is neither to be copied in any way nor disclosed to any third party without the written consent of Charles Brice Ltd.