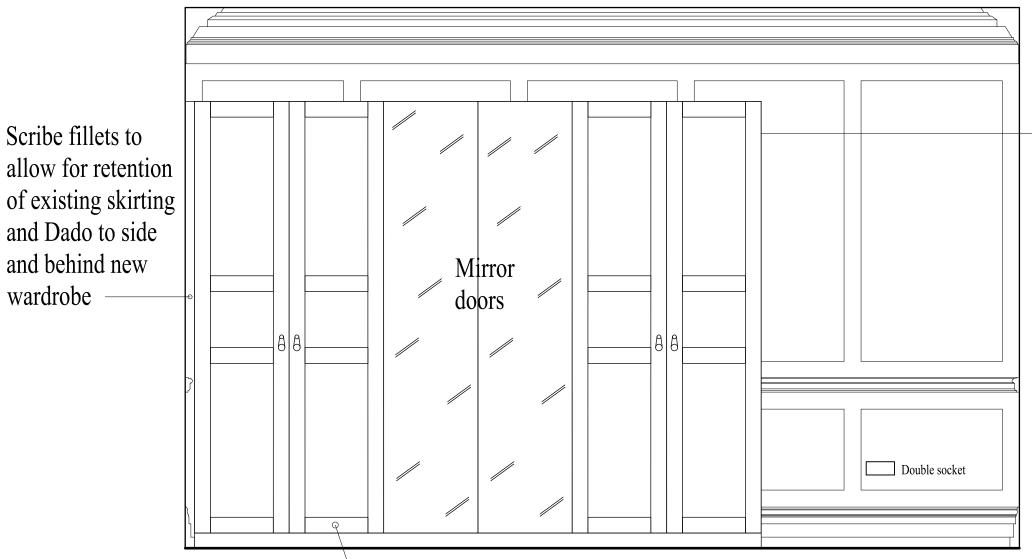

Scribed fillet to side of unit to retain panelling. Skirting and Dado rail.

**PLANNING** 

1:20@A3 db June 2024 PE08

New wardrobe. Inset panels in MDF.

Painted finish. Fully reversible construction.

## **SECOND FLOOR ELEVATION D-D**