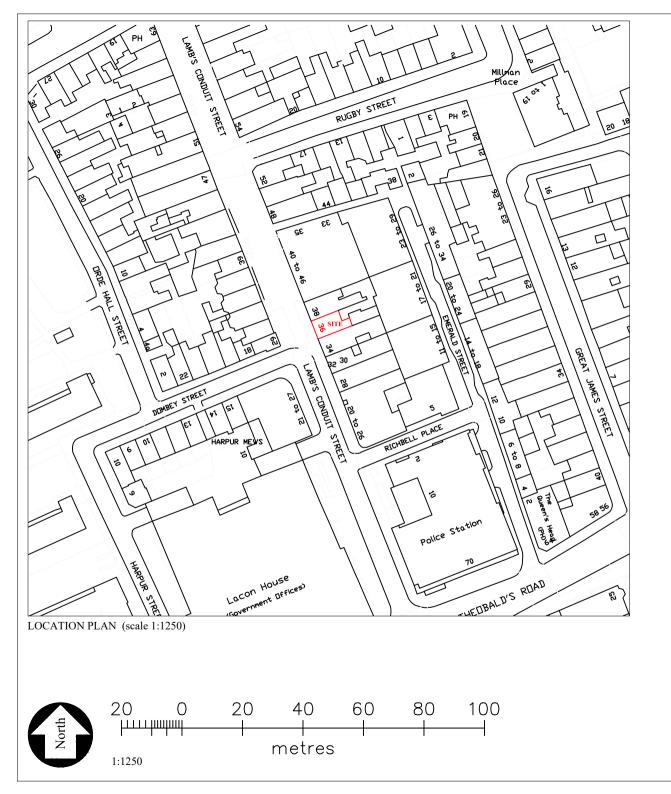

|                   | dimensions to be ch<br>NOT SCALE THIS                                                                     |                        |      |
|-------------------|-----------------------------------------------------------------------------------------------------------|------------------------|------|
| NO                |                                                                                                           |                        |      |
| © Cop             | pyright CHARL                                                                                             | ES BRICE LTI           | )    |
| Charle<br>disclos | onfidential drawing and th<br>ss Brice Ltd and is neither<br>sed to any third party with<br>ss Brice Ltd. | to be copied in any w  | ay 1 |
| KEY               | :                                                                                                         |                        |      |
|                   | Property                                                                                                  | y Outline              |      |
|                   |                                                                                                           |                        |      |
|                   |                                                                                                           |                        |      |
|                   |                                                                                                           |                        |      |
|                   |                                                                                                           |                        |      |
|                   |                                                                                                           |                        |      |
|                   |                                                                                                           |                        |      |
|                   |                                                                                                           |                        |      |
|                   |                                                                                                           |                        |      |
|                   |                                                                                                           |                        |      |
|                   |                                                                                                           |                        |      |
| ]                 | REVISIONS                                                                                                 |                        |      |
|                   |                                                                                                           | <b>\$</b> —            |      |
|                   | CHARLES B                                                                                                 | RICE LTD               |      |
|                   | 37 CRAWFOR<br>LONDO<br>W1H 11<br>020 7491                                                                 | ON<br>HA               |      |
|                   | office@charlesb<br>www.charlesb                                                                           | price.co.uk            |      |
| Title             | LOCATION P                                                                                                | LAN                    |      |
| Project           | 36 Lamb's Cor<br>London WC1N                                                                              | nduit Street,<br>N 3LD |      |
| Client            | Cécile and Tuc                                                                                            | lor Davies             |      |
| See1:             | D.4                                                                                                       | D                      |      |
| Scale             | Date                                                                                                      | Drawn By               |      |

1:1250@A4 July 2024

Drawing Number

LP01

Revision

Job Number