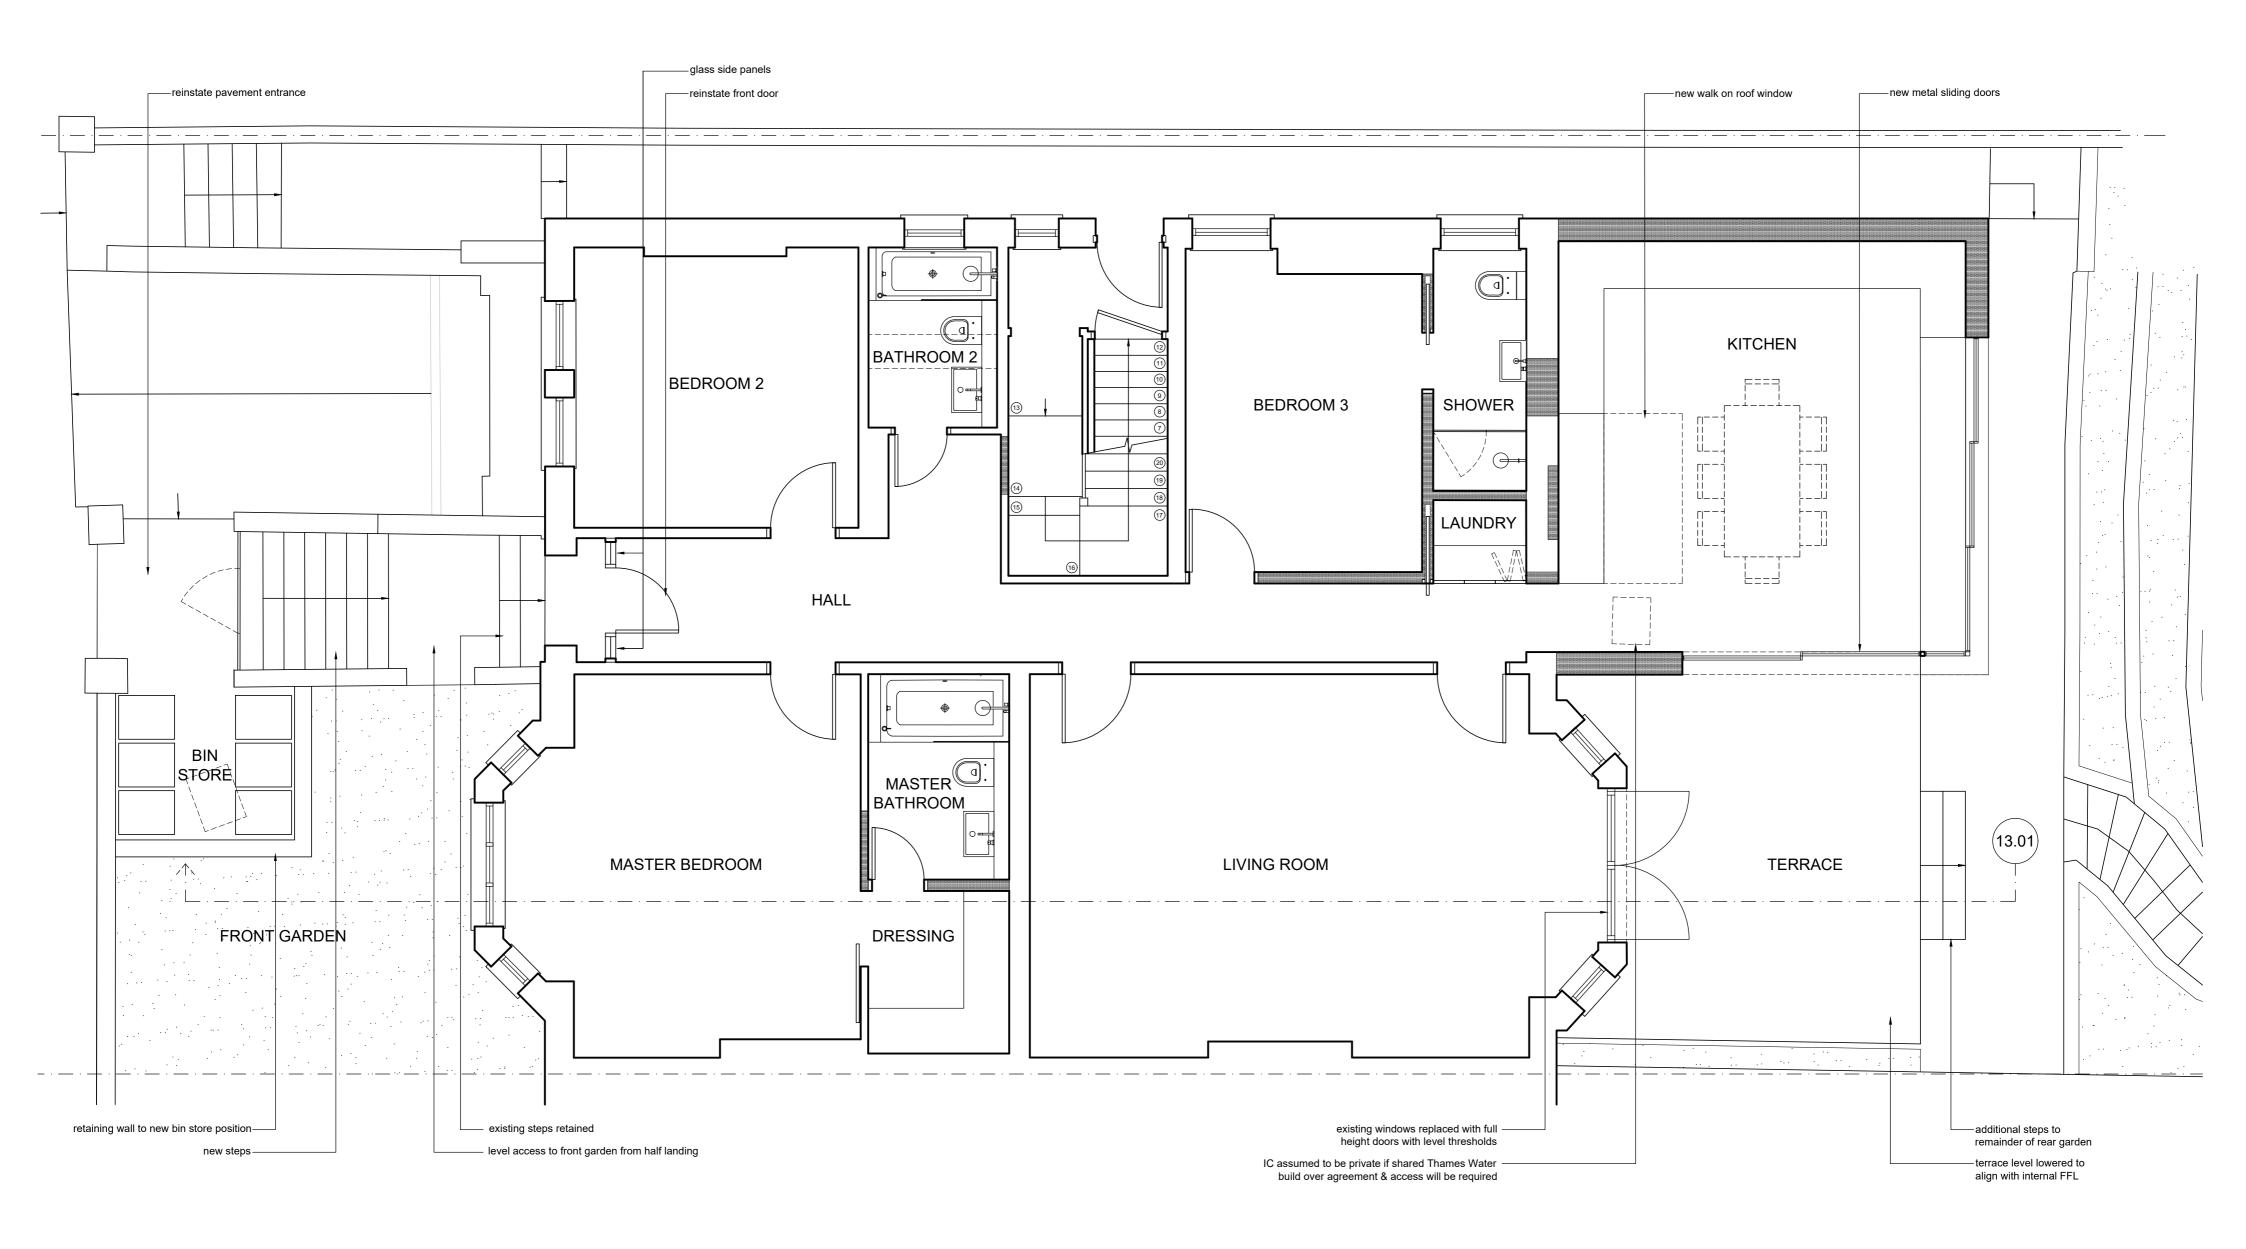

## Job title

Flat A, 11 Chesterford Gardens Camden NW3 7DD

## Ground floor Proposed

Unit Z 23 Alphabet Mews London SW9 0FN T/F: 020 7587 3584 E:studio@davidmoney.com

**David Money Architects** 

Job number Scale@A2 Drawing number DM331 1:50 2.12.01

•