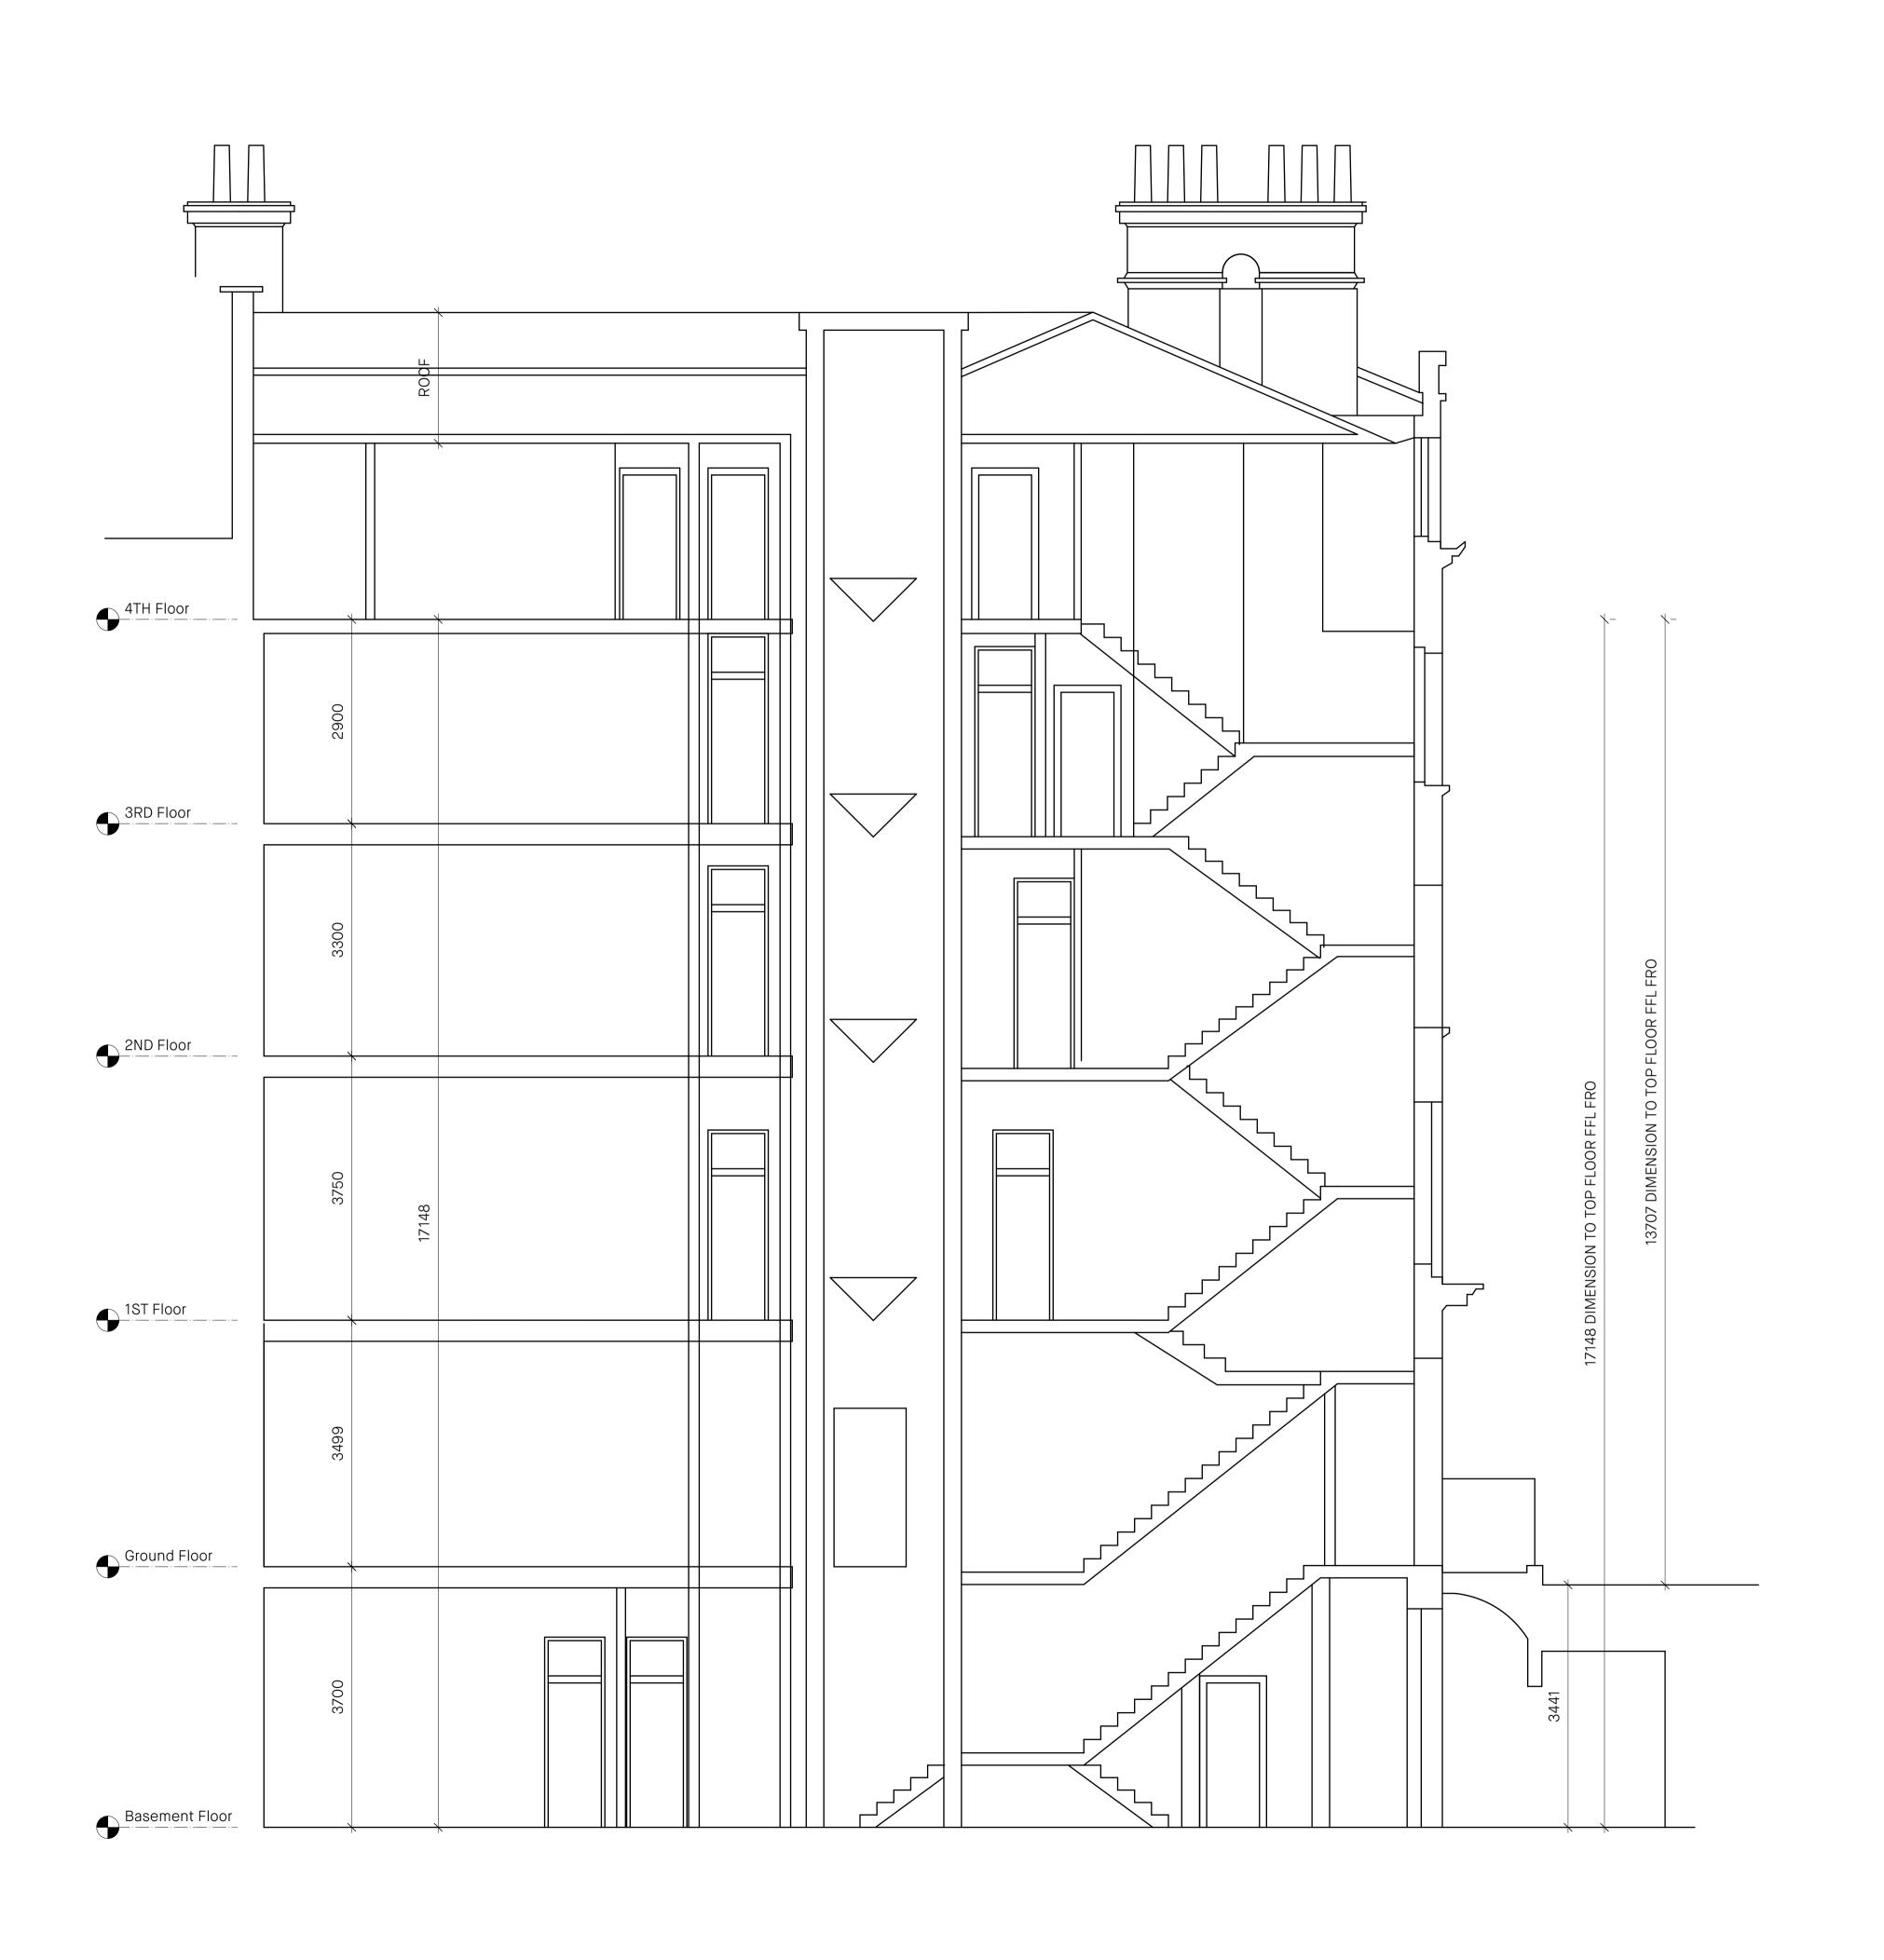

©Threefold Architecture Ltd 2023

project title
RUGBY CHAMBERS

drawing title/location

Existing Section

prepared on behalf of THE RUGBY TRUST

| stage Stage 01 |                   |                   |                        |      |      |          |
|----------------|-------------------|-------------------|------------------------|------|------|----------|
| date           | 23/05/23          |                   |                        |      |      |          |
| scale<br>1:50  | size<br><b>A1</b> | status<br>S0: Pre | status S0: Preliminary |      |      | revision |
| project no     | orig              | funct             | spatial                | form | disc | number   |