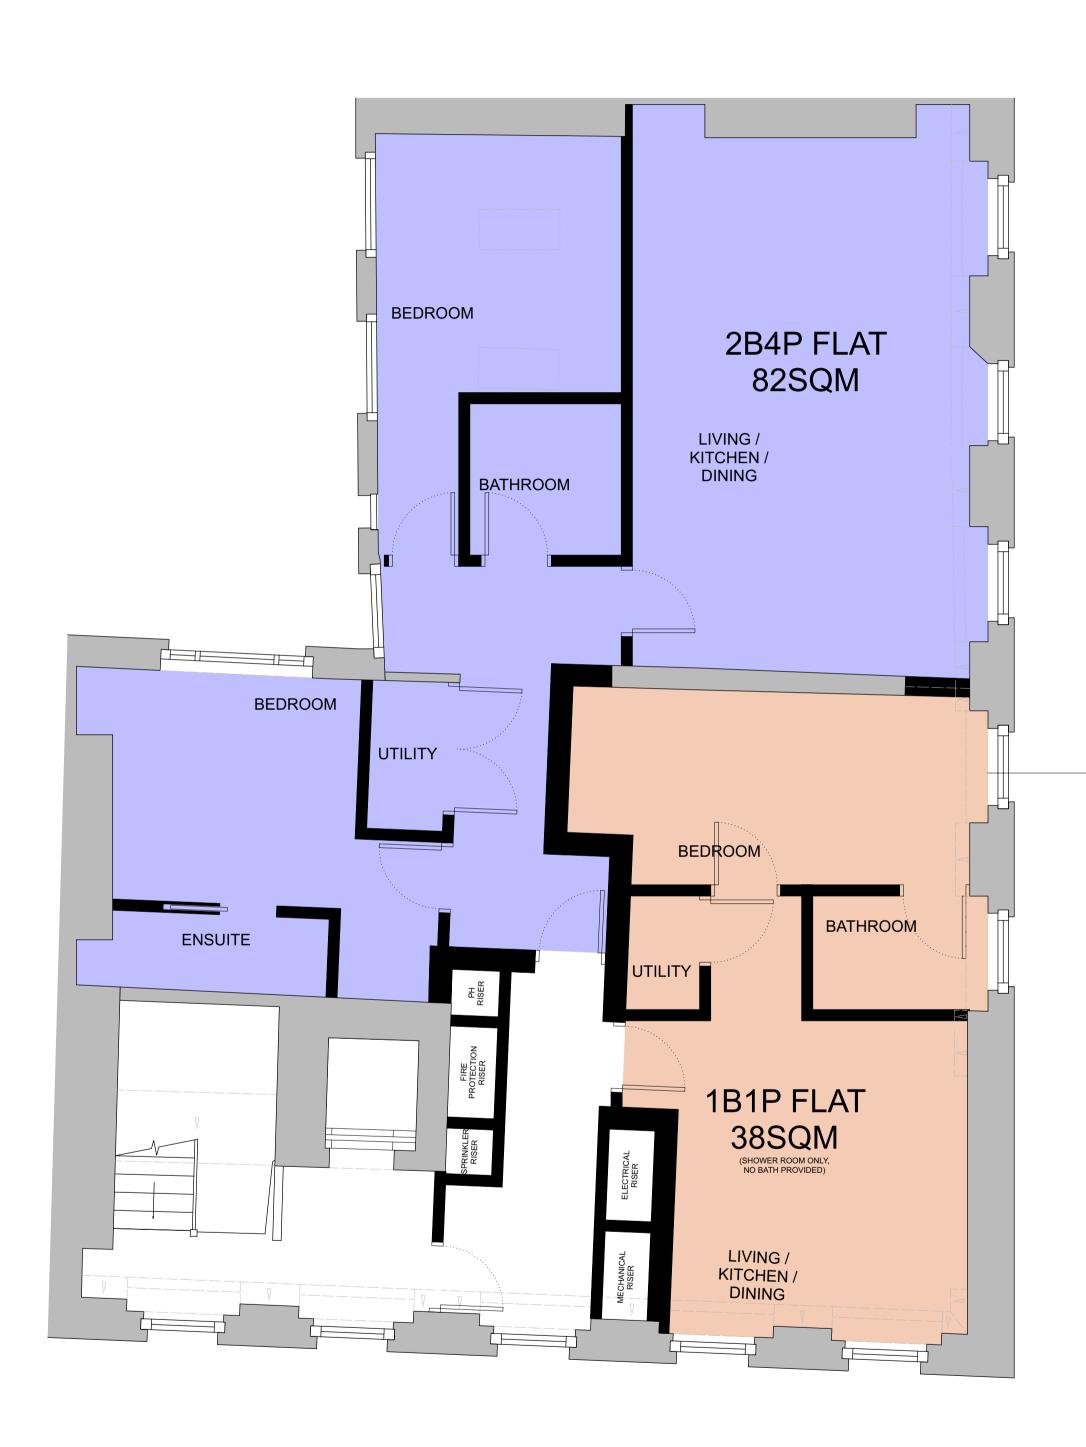

SECONDARY GLAZING TO BE INSTALLED TO MITIGATE NOISE TO ALL EXTERNAL WINDOWS — TO FLATS Existing wall

Proposed wall

1B1P Flat

2B4P Flat

| rovision | data       | ohook | description                                  |
|----------|------------|-------|----------------------------------------------|
| А        | 12/09/2023 |       | For Information                              |
| В        | 18/09/2023 |       | For Information                              |
| С        | 21/09/2023 |       | For Information                              |
| P04      | 03/04/2024 |       | Updated 1 Bedroom Flat Plan                  |
| P05      | 11/06/2024 |       | For information-additional secondary glazing |
|          |            |       |                                              |

©Threefold Architecture Ltd 2023

project title
RUGBY CHAMBERS

drawing title/location

Residential-Proposed Fourth Floor Plan

prepared on behalf of THE RUGBY TRUST

Stage 01 stage 21/09/2023 date scale size status revision 1:50 A1 For Information: Preliminary P05 spatial funct number project no 23107 TFA 00 2005 XX DR A