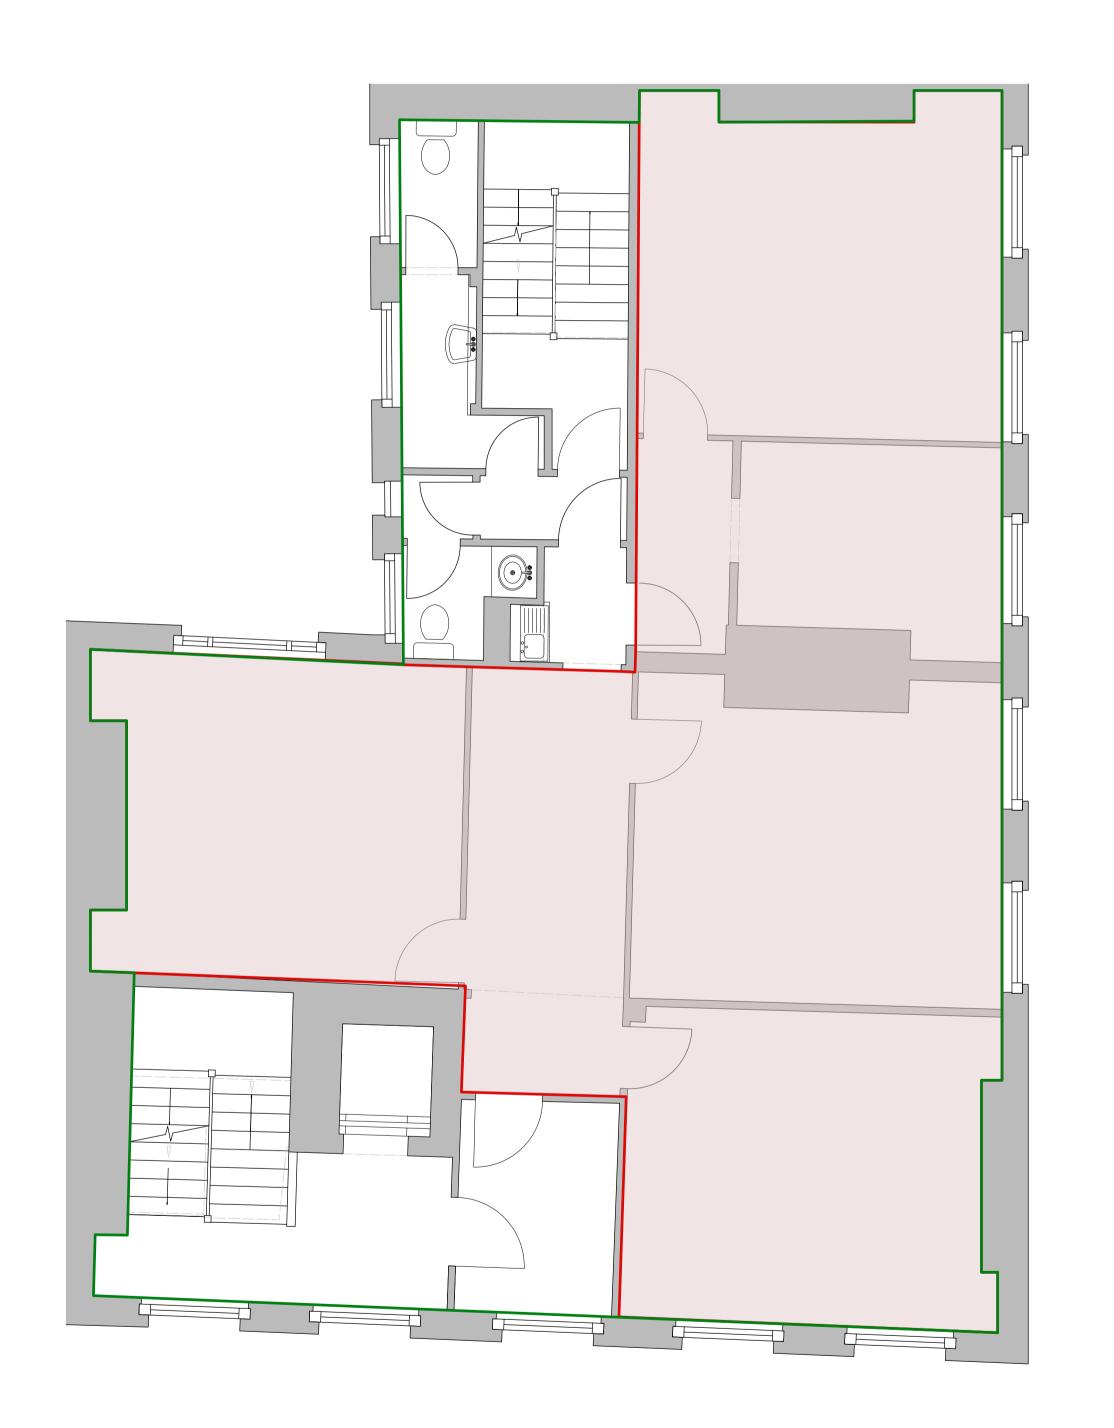

©Threefold Architecture Ltd 2023

project title RUGBY CHAMBERS

drawing title/location Existing Third Floor Plan

prepared on behalf of

THE RUGBY TRUST

| stage            | Stage 01           |                                     |         |            |                  |                      |
|------------------|--------------------|-------------------------------------|---------|------------|------------------|----------------------|
| date             | 12/09/2023         |                                     |         |            |                  |                      |
| scale<br>1:50    | size<br><b>A1</b>  | status For Information: Preliminary |         |            |                  | revision<br><b>A</b> |
| project no 23107 | orig<br><b>TFA</b> | funct<br><b>XX</b>                  | spatial | form<br>DR | disc<br><b>A</b> | number<br>0124       |