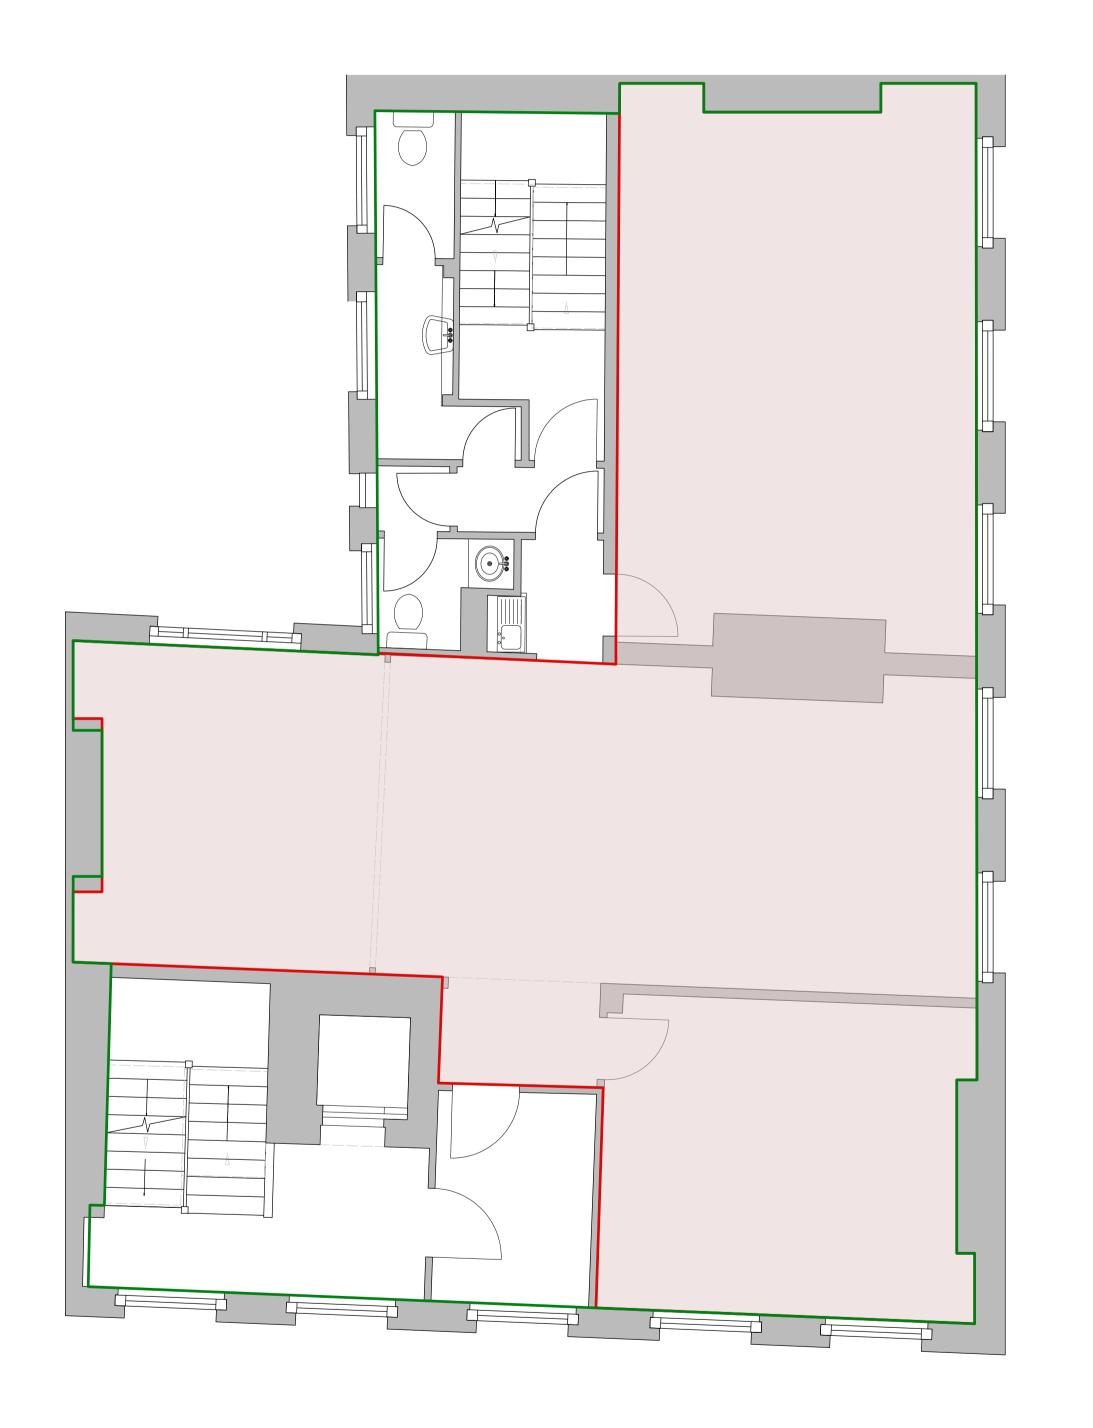

©Threefold Architecture Ltd 2023

project title
RUGBY CHAMBERS

drawing title/location

Existing Second Floor Plan

prepared on behalf of

THE RUGBY TRUST

| stage            | Stage 01           |                    |                                     |            |                  |                |
|------------------|--------------------|--------------------|-------------------------------------|------------|------------------|----------------|
| date             | 12/09/2023         |                    |                                     |            |                  |                |
| scale<br>1:50    | size<br><b>A1</b>  | status<br>For Info | status For Information: Preliminary |            |                  |                |
| project no 23107 | orig<br><b>TFA</b> | funct<br><b>XX</b> | spatial                             | form<br>DR | disc<br><b>A</b> | number<br>0123 |