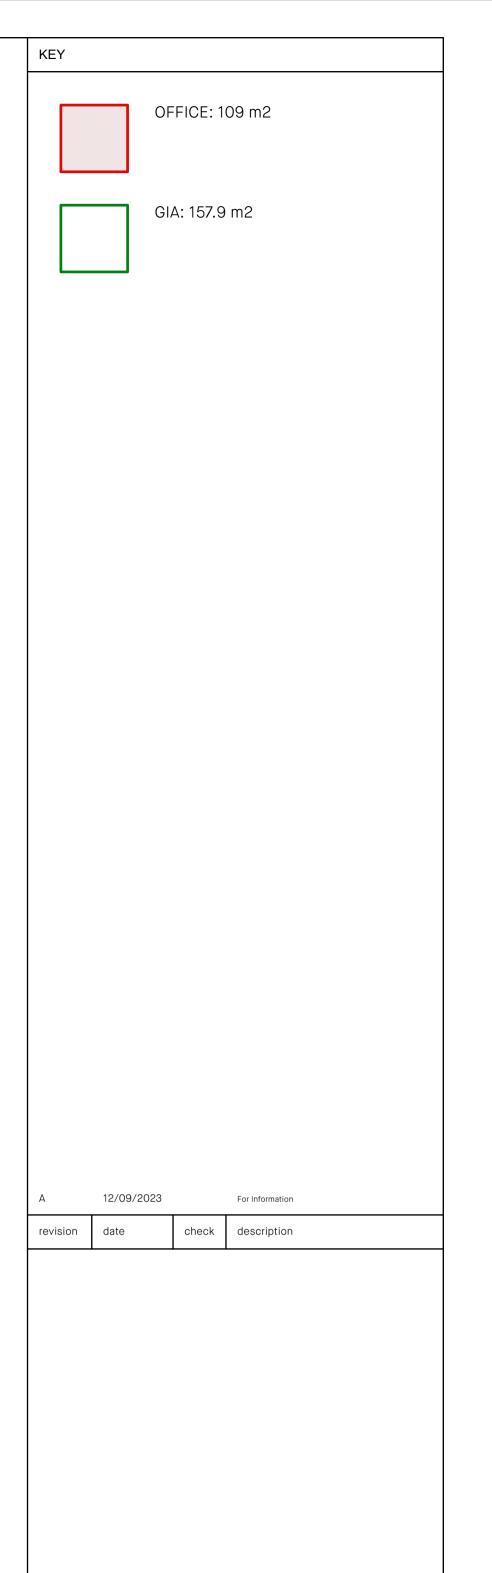

©Threefold Architecture Ltd 2023

project title
RUGBY CHAMBERS

drawing title/location

Existing Second Floor Plan

prepared on behalf of

THE RUGBY TRUST

| stage            | Stage 01           |                    |                                     |            |                  |                |
|------------------|--------------------|--------------------|-------------------------------------|------------|------------------|----------------|
| date             | 12/09/2023         |                    |                                     |            |                  |                |
| scale<br>1:50    | size<br><b>A1</b>  | status<br>For Info | status For Information: Preliminary |            |                  |                |
| project no 23107 | orig<br><b>TFA</b> | funct<br><b>XX</b> | spatial                             | form<br>DR | disc<br><b>A</b> | number<br>0123 |