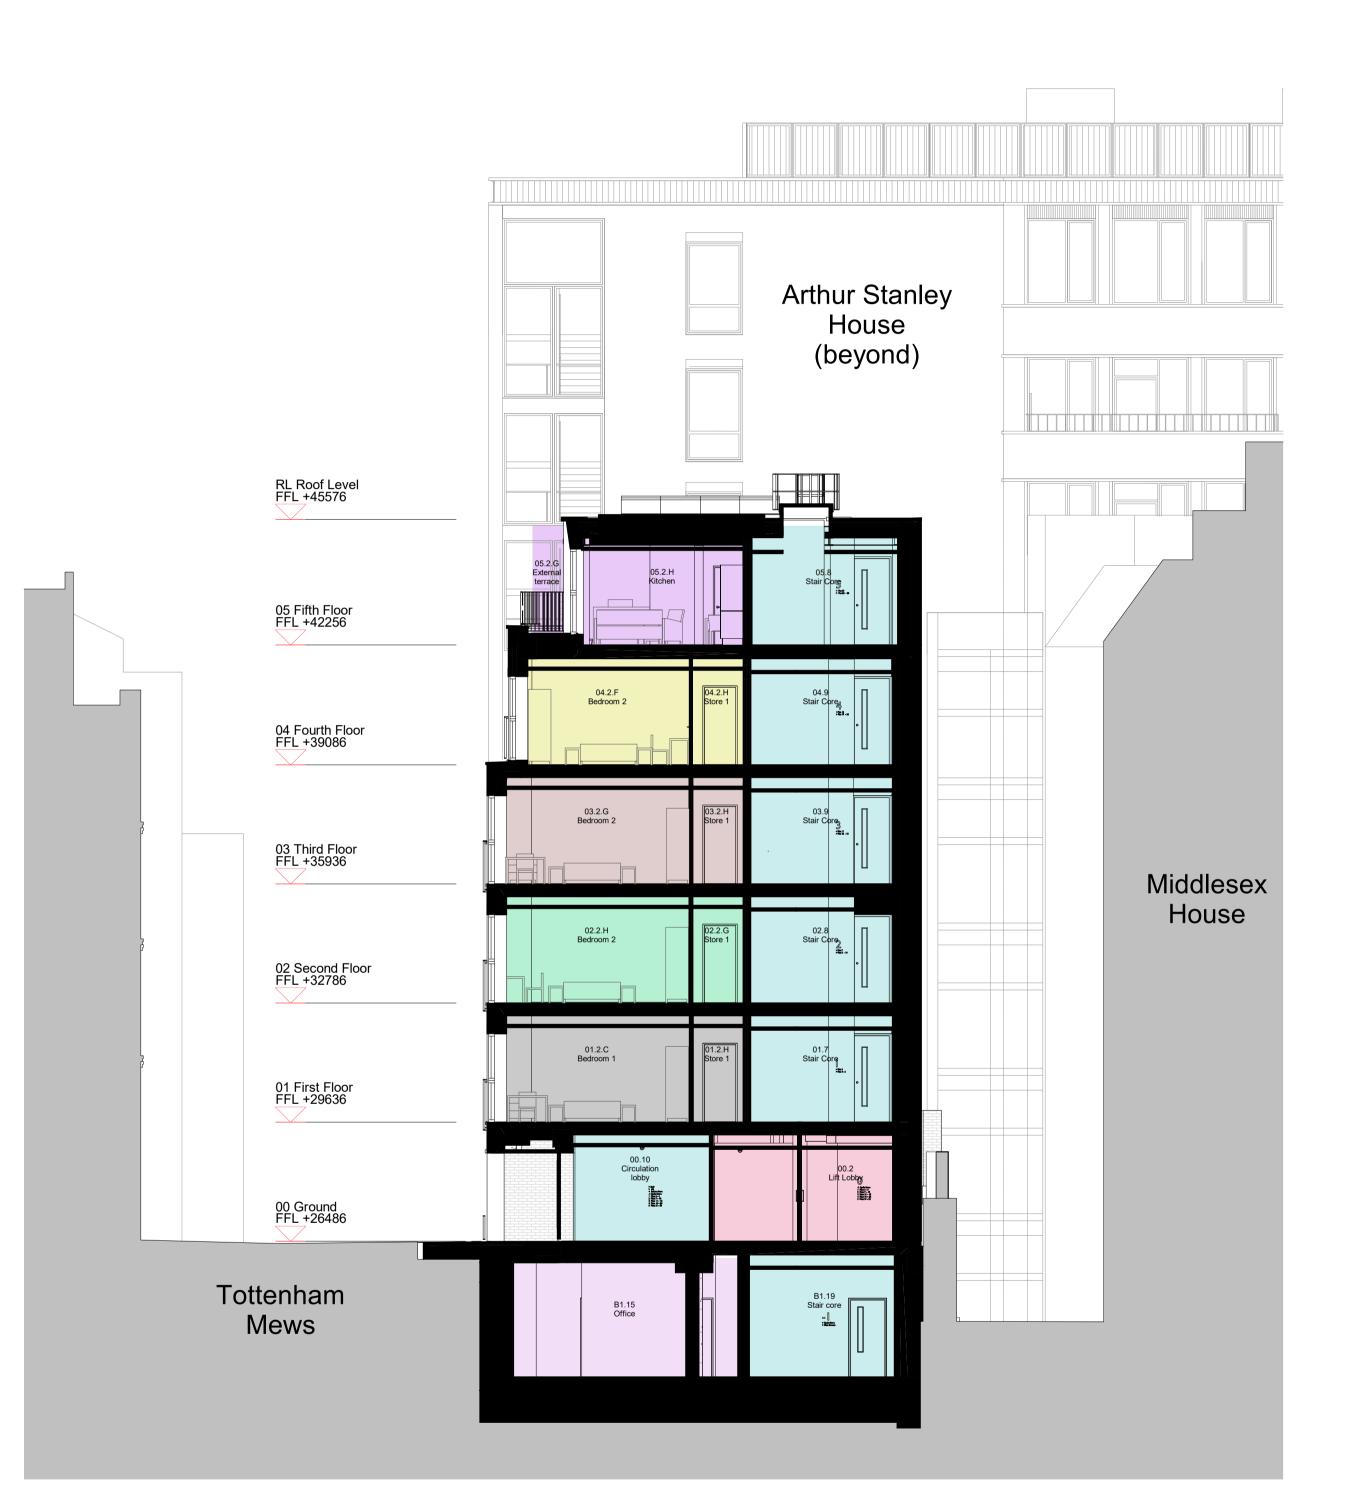

**General Notes:** A FULL Planning application, reference: 2020/5633/P, was consented on 12 April 2022 for the following works: *Erection of a six storey building (and basement) to provide office (use Class E) at part ground and basement levels and self-contained flats (use class C3) at ground and floors one to five; with associated landscaping, cycling parking and enabling works.* 

## Revisions

| Rev. no.<br>P01.1<br>P01.2<br>P01.3<br>P01.4<br>P01.5<br>P01.6                                                                                             | Date<br>24/05/202<br>18/08/202<br>18/08/202<br>02/04/202<br>02/04/202<br>08/07/202 | 23 NMA Ap<br>23 NMA Ap<br>24 NMA Ap<br>24 NMA Ap | rmation<br>oplicatio<br>oplicatio<br>oplicatio<br>oplicatio | on<br>on (annota<br>on<br>on (annota | ,                                         |
|------------------------------------------------------------------------------------------------------------------------------------------------------------|------------------------------------------------------------------------------------|--------------------------------------------------|-------------------------------------------------------------|--------------------------------------|-------------------------------------------|
|                                                                                                                                                            | 1:100 <sup>E</sup>                                                                 | نساسیاسان<br>1                                   | •                                                           |                                      |                                           |
| WIP                                                                                                                                                        |                                                                                    |                                                  |                                                             |                                      |                                           |
| COTTRELL & 1B lliffe Street<br>London SE17 3LJ<br>VERMEULEN 0207 708 2567<br>ARCHITECTURE Do not scale from this drawing<br>Confirm all dimensions on site |                                                                                    |                                                  |                                                             |                                      | n SE17 3LJ<br>07 708 2567<br>this drawing |
| Drawing Number Rev. Status 2960-CVA-TM-ZZ-DR-A-PL203 P01.6                                                                                                 |                                                                                    |                                                  |                                                             |                                      |                                           |
| 14-19 Tottenham Mews                                                                                                                                       |                                                                                    |                                                  |                                                             |                                      |                                           |
| Proposed Section CC                                                                                                                                        |                                                                                    |                                                  |                                                             |                                      |                                           |
| Drawn by                                                                                                                                                   | : MS                                                                               | Checked b                                        | y: RC                                                       | Date:                                |                                           |
| Scale: As indicated                                                                                                                                        |                                                                                    | Size:                                            | A1                                                          | 08/07/2024                           |                                           |