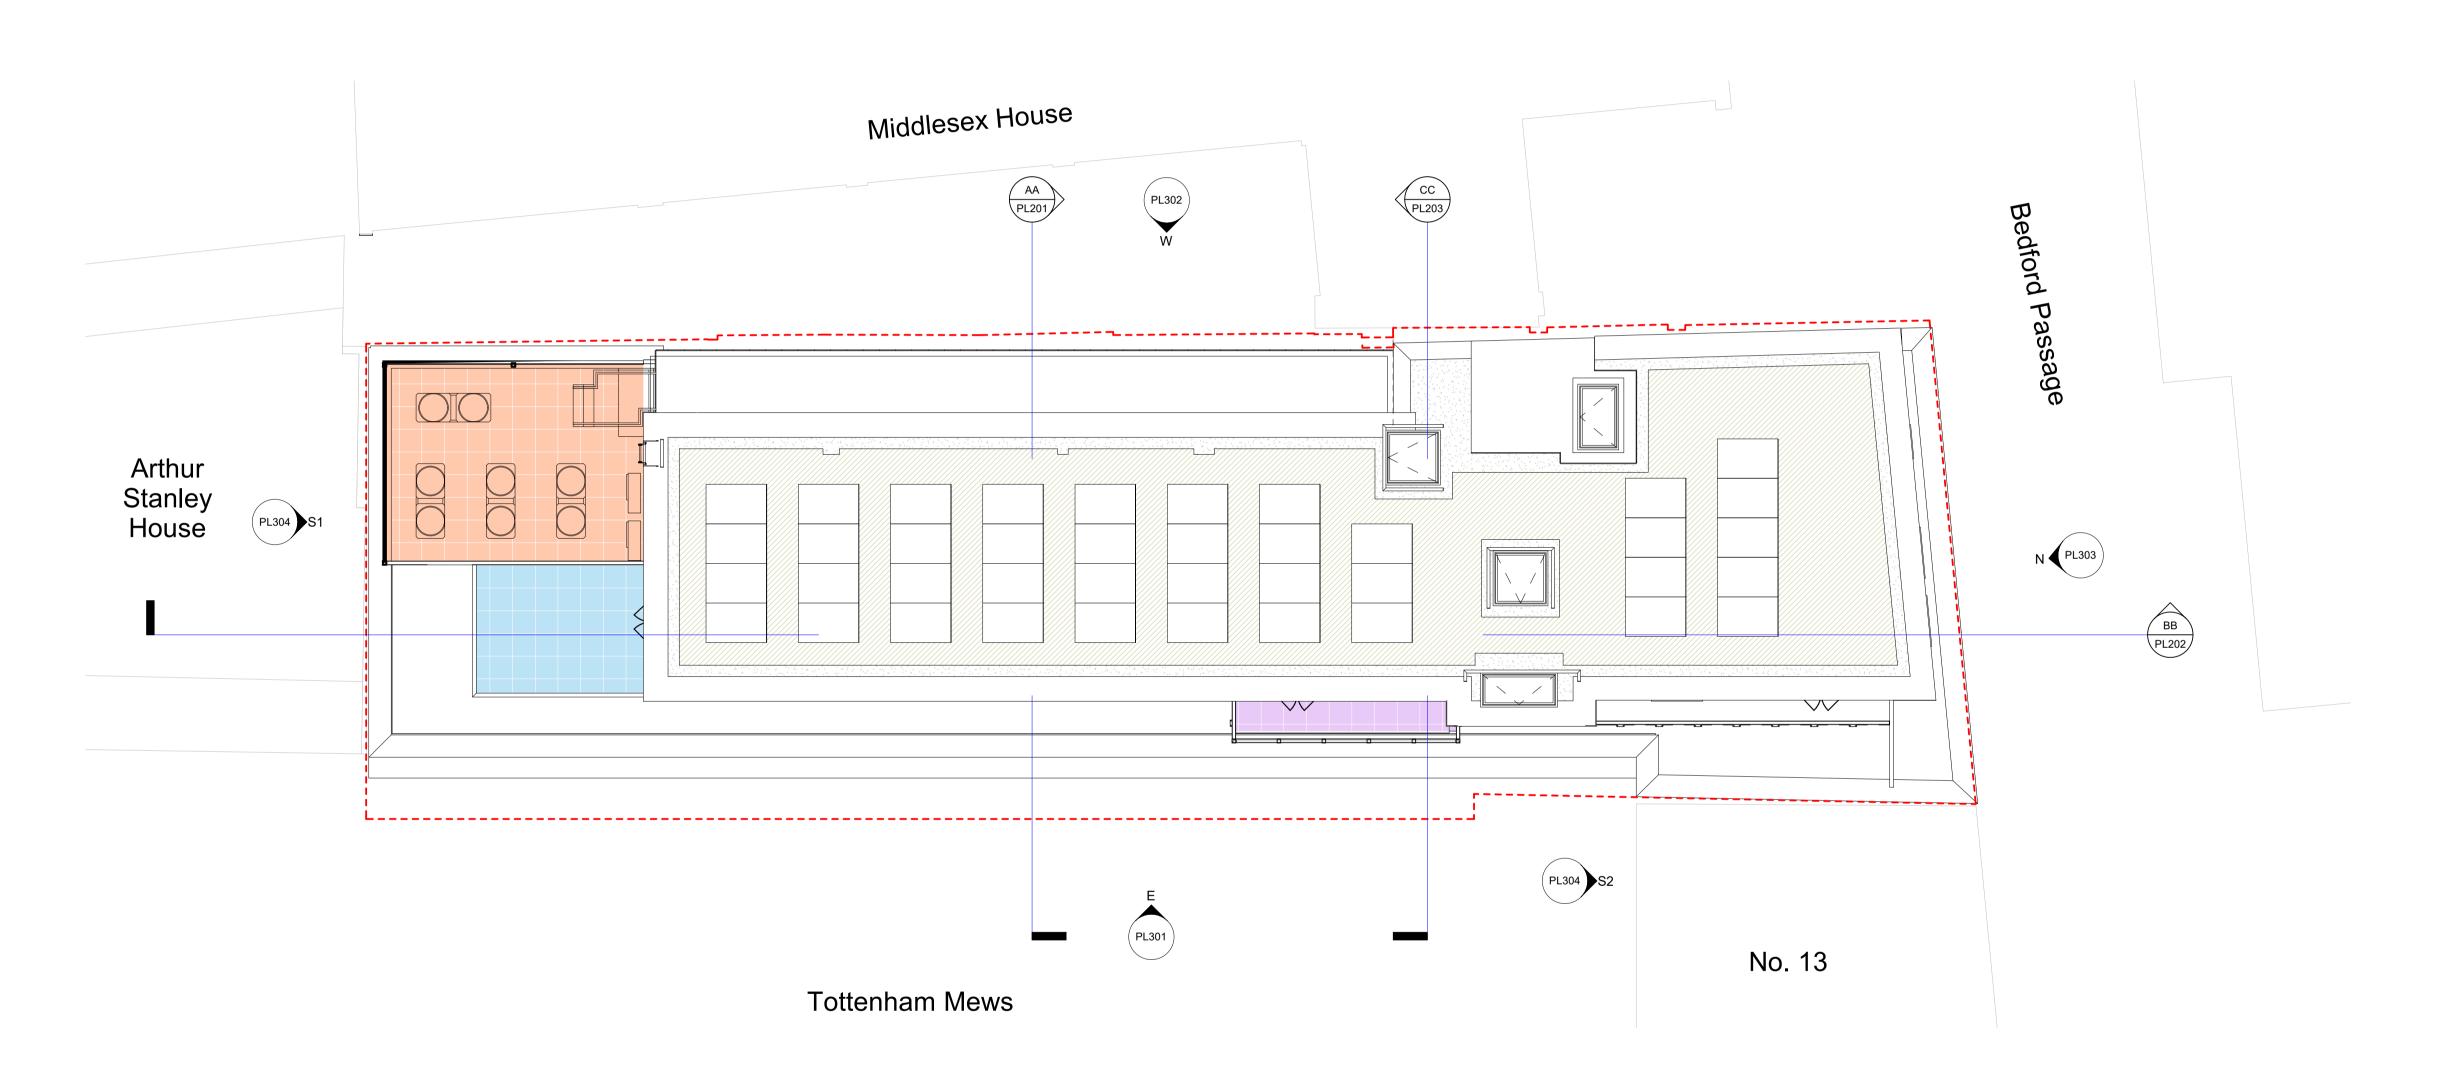

General Notes:

A FULL Planning application, reference: 2020/5633/P, was consented on 12 April 2022 for the following works: Erection of a six storey building (and basement) to provide office (use Class E) at part ground and basement levels and self-contained flats (use class C3) at ground and floors one to five; with associated landscaping, cycling parking and enabling works

Original Architect - Piercy&Company

Department Legend

Flat 05.2 (2b3p)

Flat 05.3 (2b4p)

Non-Material Amendment application made by Cottrell&Vermeulen Architecture Ltd on behalf of Glenman Corporation Limited for Origin Housing Association.

P01.6 08/07/2024 NMA Application

WIP COTTRELL &

COTTRELL & VERMEULEN ARCHITECTURE

Drawing Number 2960-CVA-TM-RL-DR-A-PL108 P01.6

1B Iliffe Street London SE17 3LJ 0207 708 2567

14-19 Tottenham Mews

Proposed Roof Plan

 Drawn by:
 MS
 Checked by:
 RC
 Date:

 Scale:
 1:100
 Size:
 A1
 08/07/2024

Proposed Roof
1:100