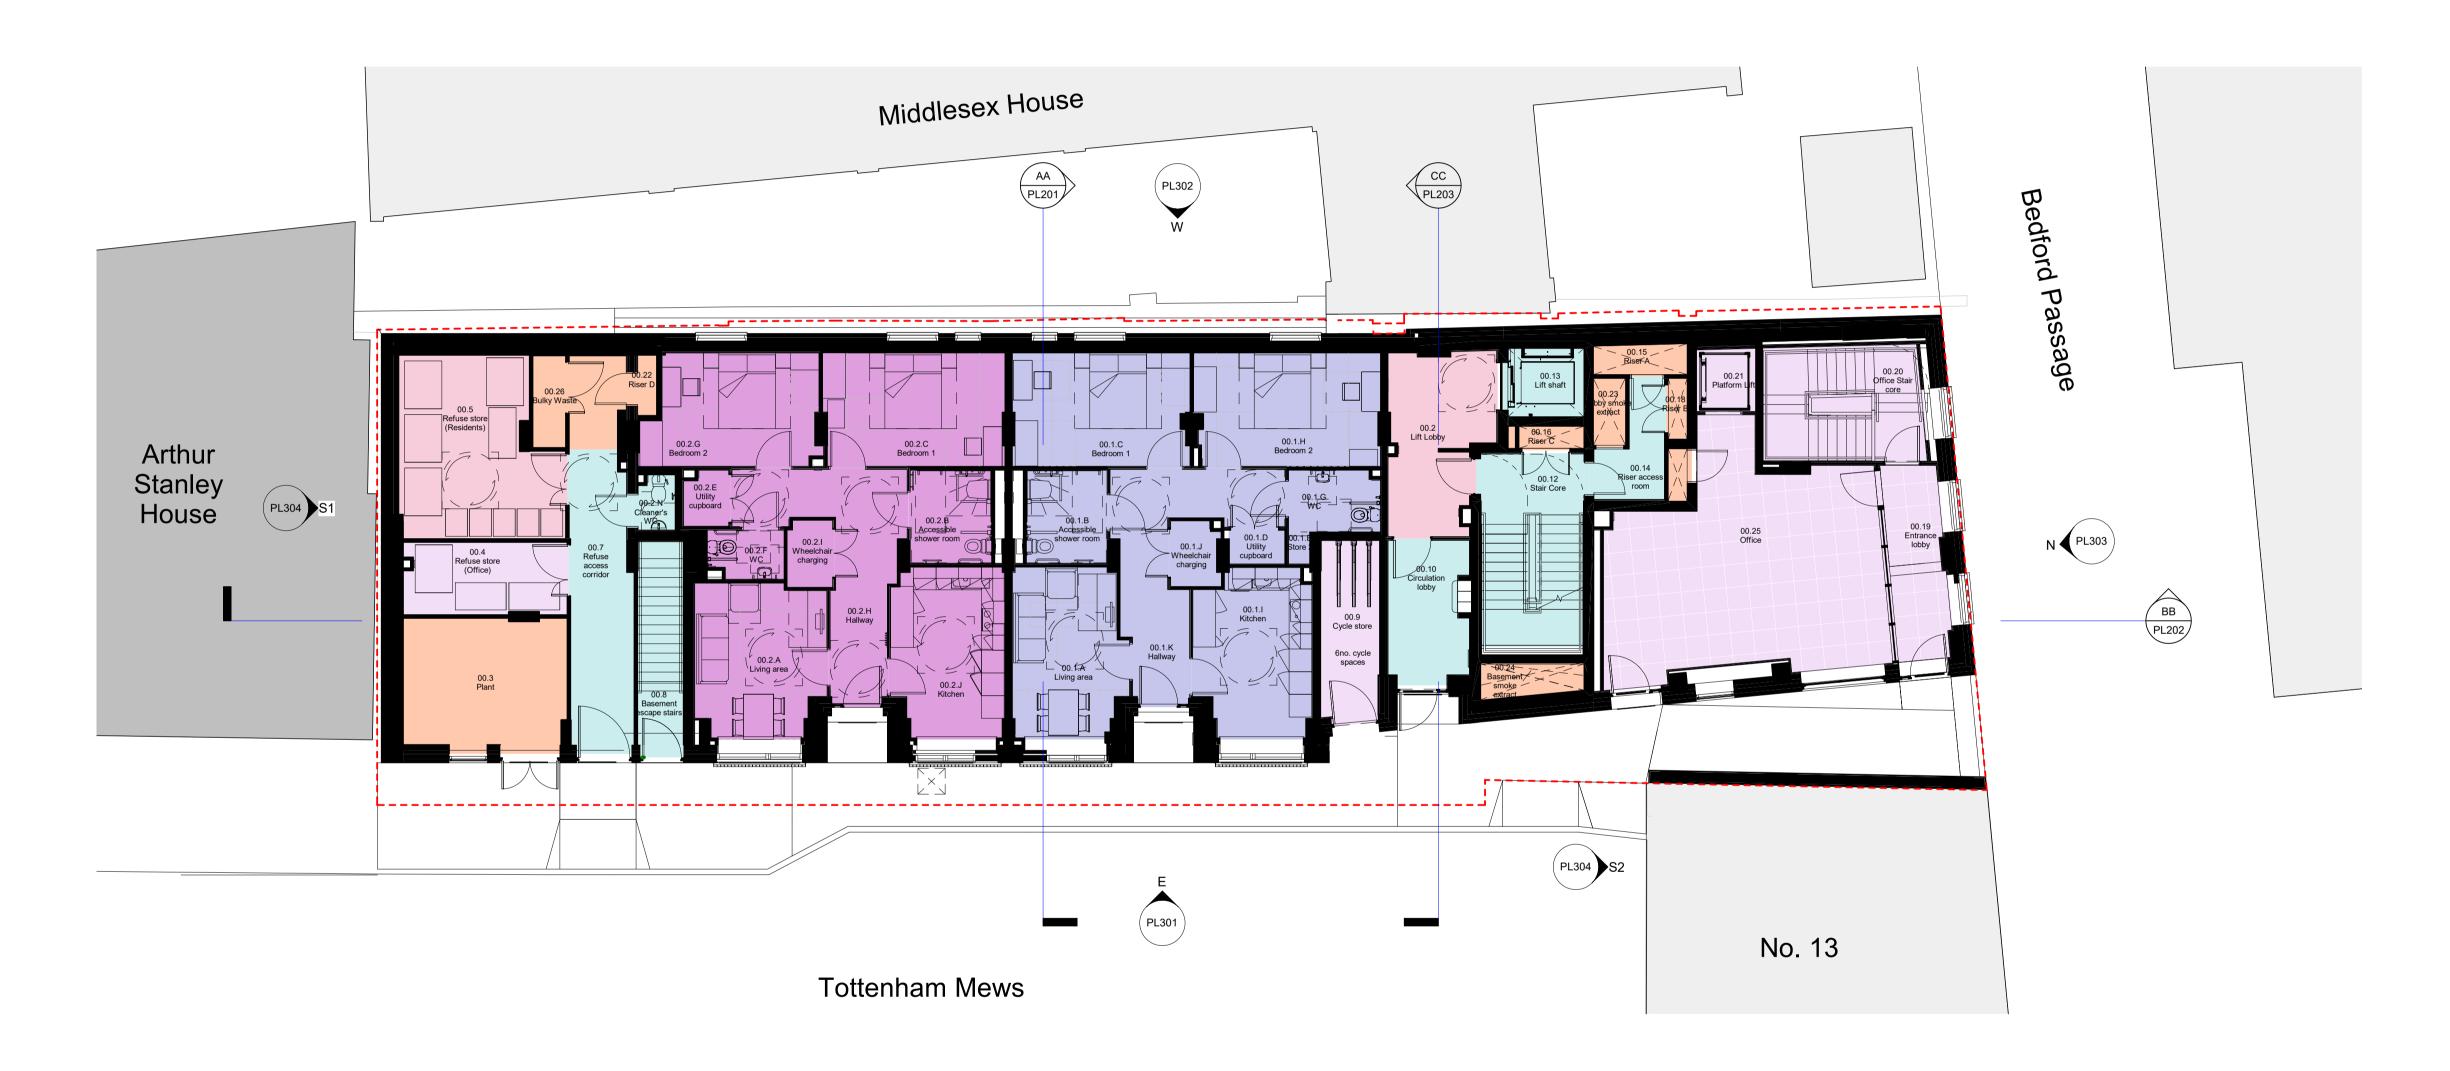

General Notes:

A FULL Planning application, reference: 2020/5633/P, was consented on 12 April 2022 for the following works:

Erection of a six storey building (and basement) to provide office (use Class E) at part ground and basement levels and self-contained flats (use class C3) at ground and floors one to five with passeciated landscaping, sugling parting and combling

five; with associated landscaping, cycling parking and enabling

Non-Material Amendment application made by Cottrell&Vermeulen Architecture Ltd on behalf of Glenman Corporation Limited for Origin Housing Association.

RELL & 1B liffe Street London SE17 3LJ 0207 708 2567

Do not scale from this drawing Confirm all dimensions on site

Drawing Number 2960-CVA-TM-00-DR-A-PL102 P01.6

14-19 Tottenham Mews

Proposed Ground Floor Plan

 Drawn by:
 MS
 Checked by:
 RC
 Date:

 Scale:
 1:100
 Size:
 A1
 08/07/2024

Proposed Ground Floor

00 1:1