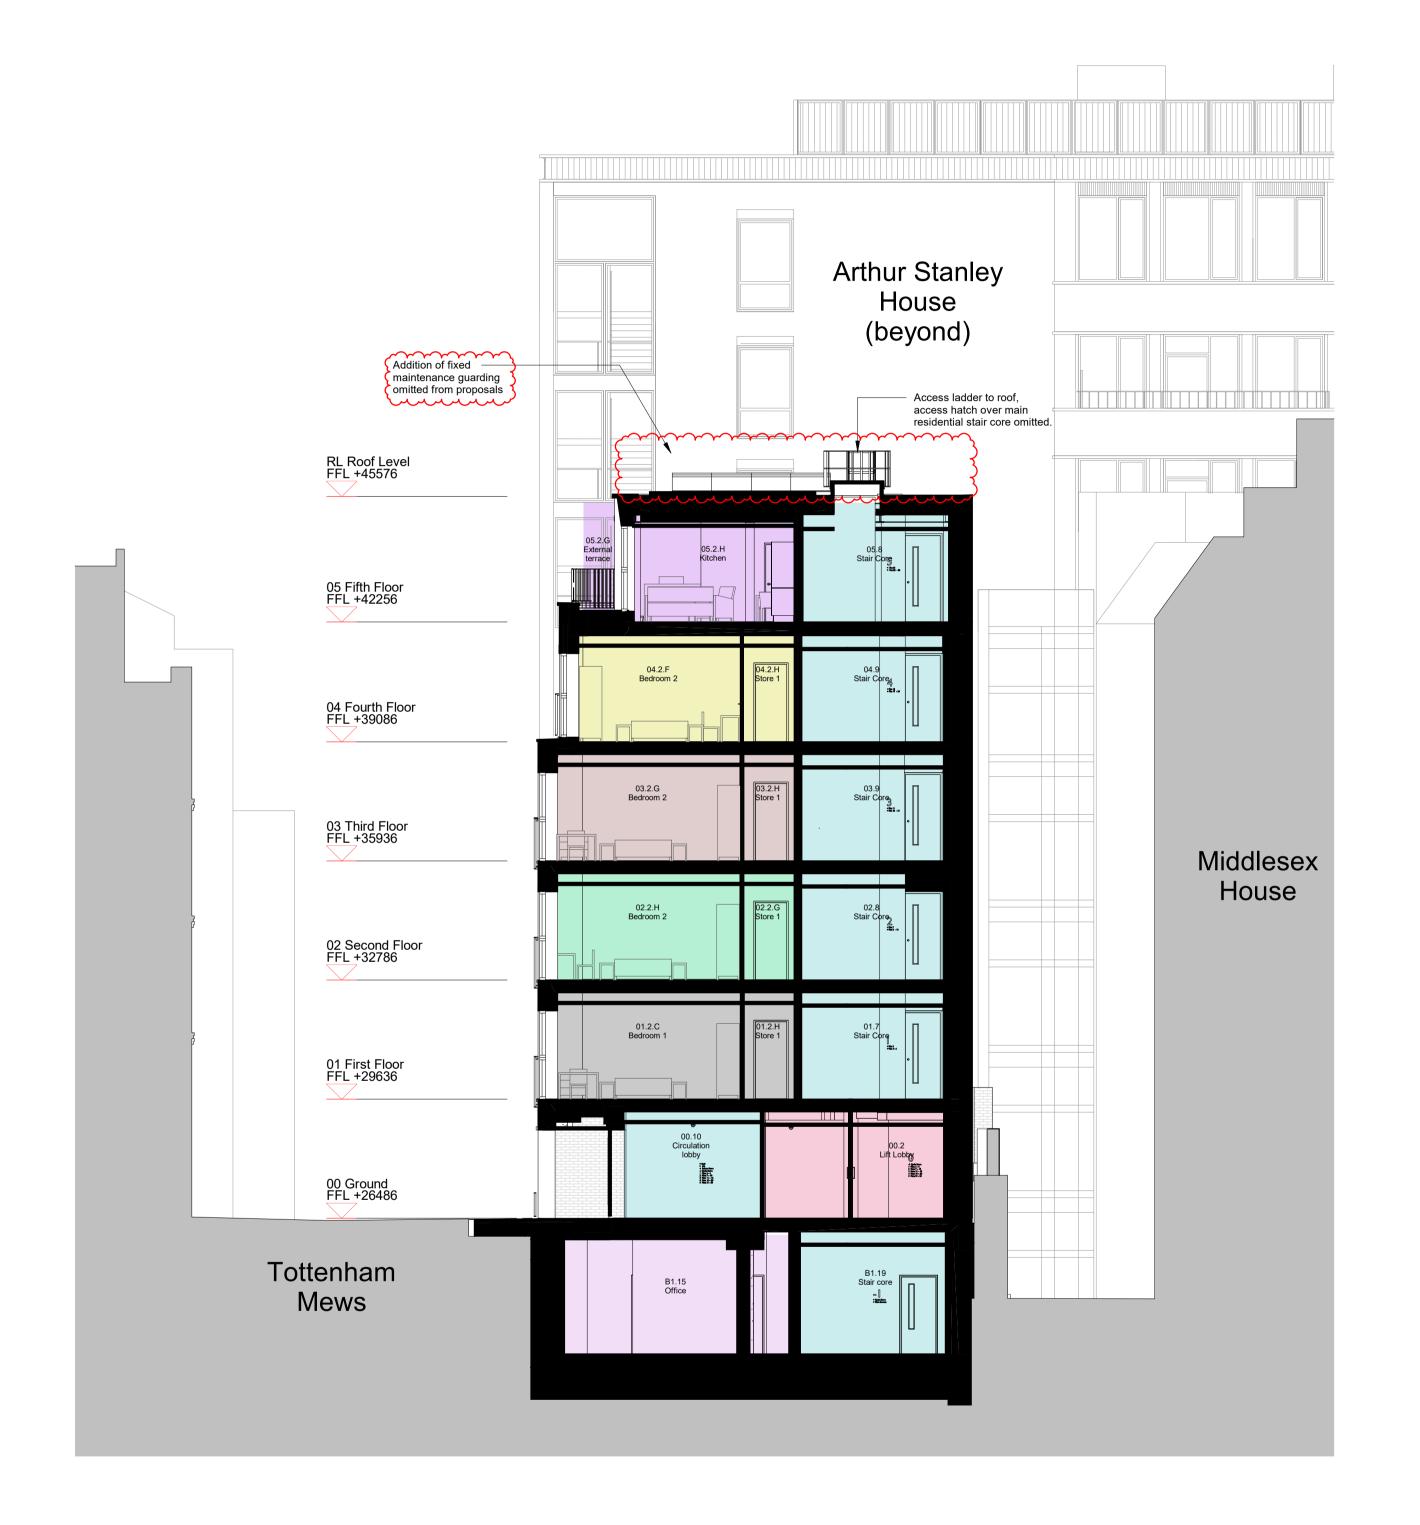

General Notes:

A FULL Planning application, reference: 2020/5633/P, was consented on 12 April 2022 for the following works: Erection of a six storey building (and basement) to provide office (use Class E) at part ground and basement levels and self-contained flats (use class C3) at ground and floors one to five; with associated landscaping, cycling parking and enabling works

14-19 Tottenham Mews

Proposed Section CC

Drawn by: MS | Checked by: RC | Date: A1 08/07/2024 Scale: As indicated Size:

1 : 100

Proposed Section CC