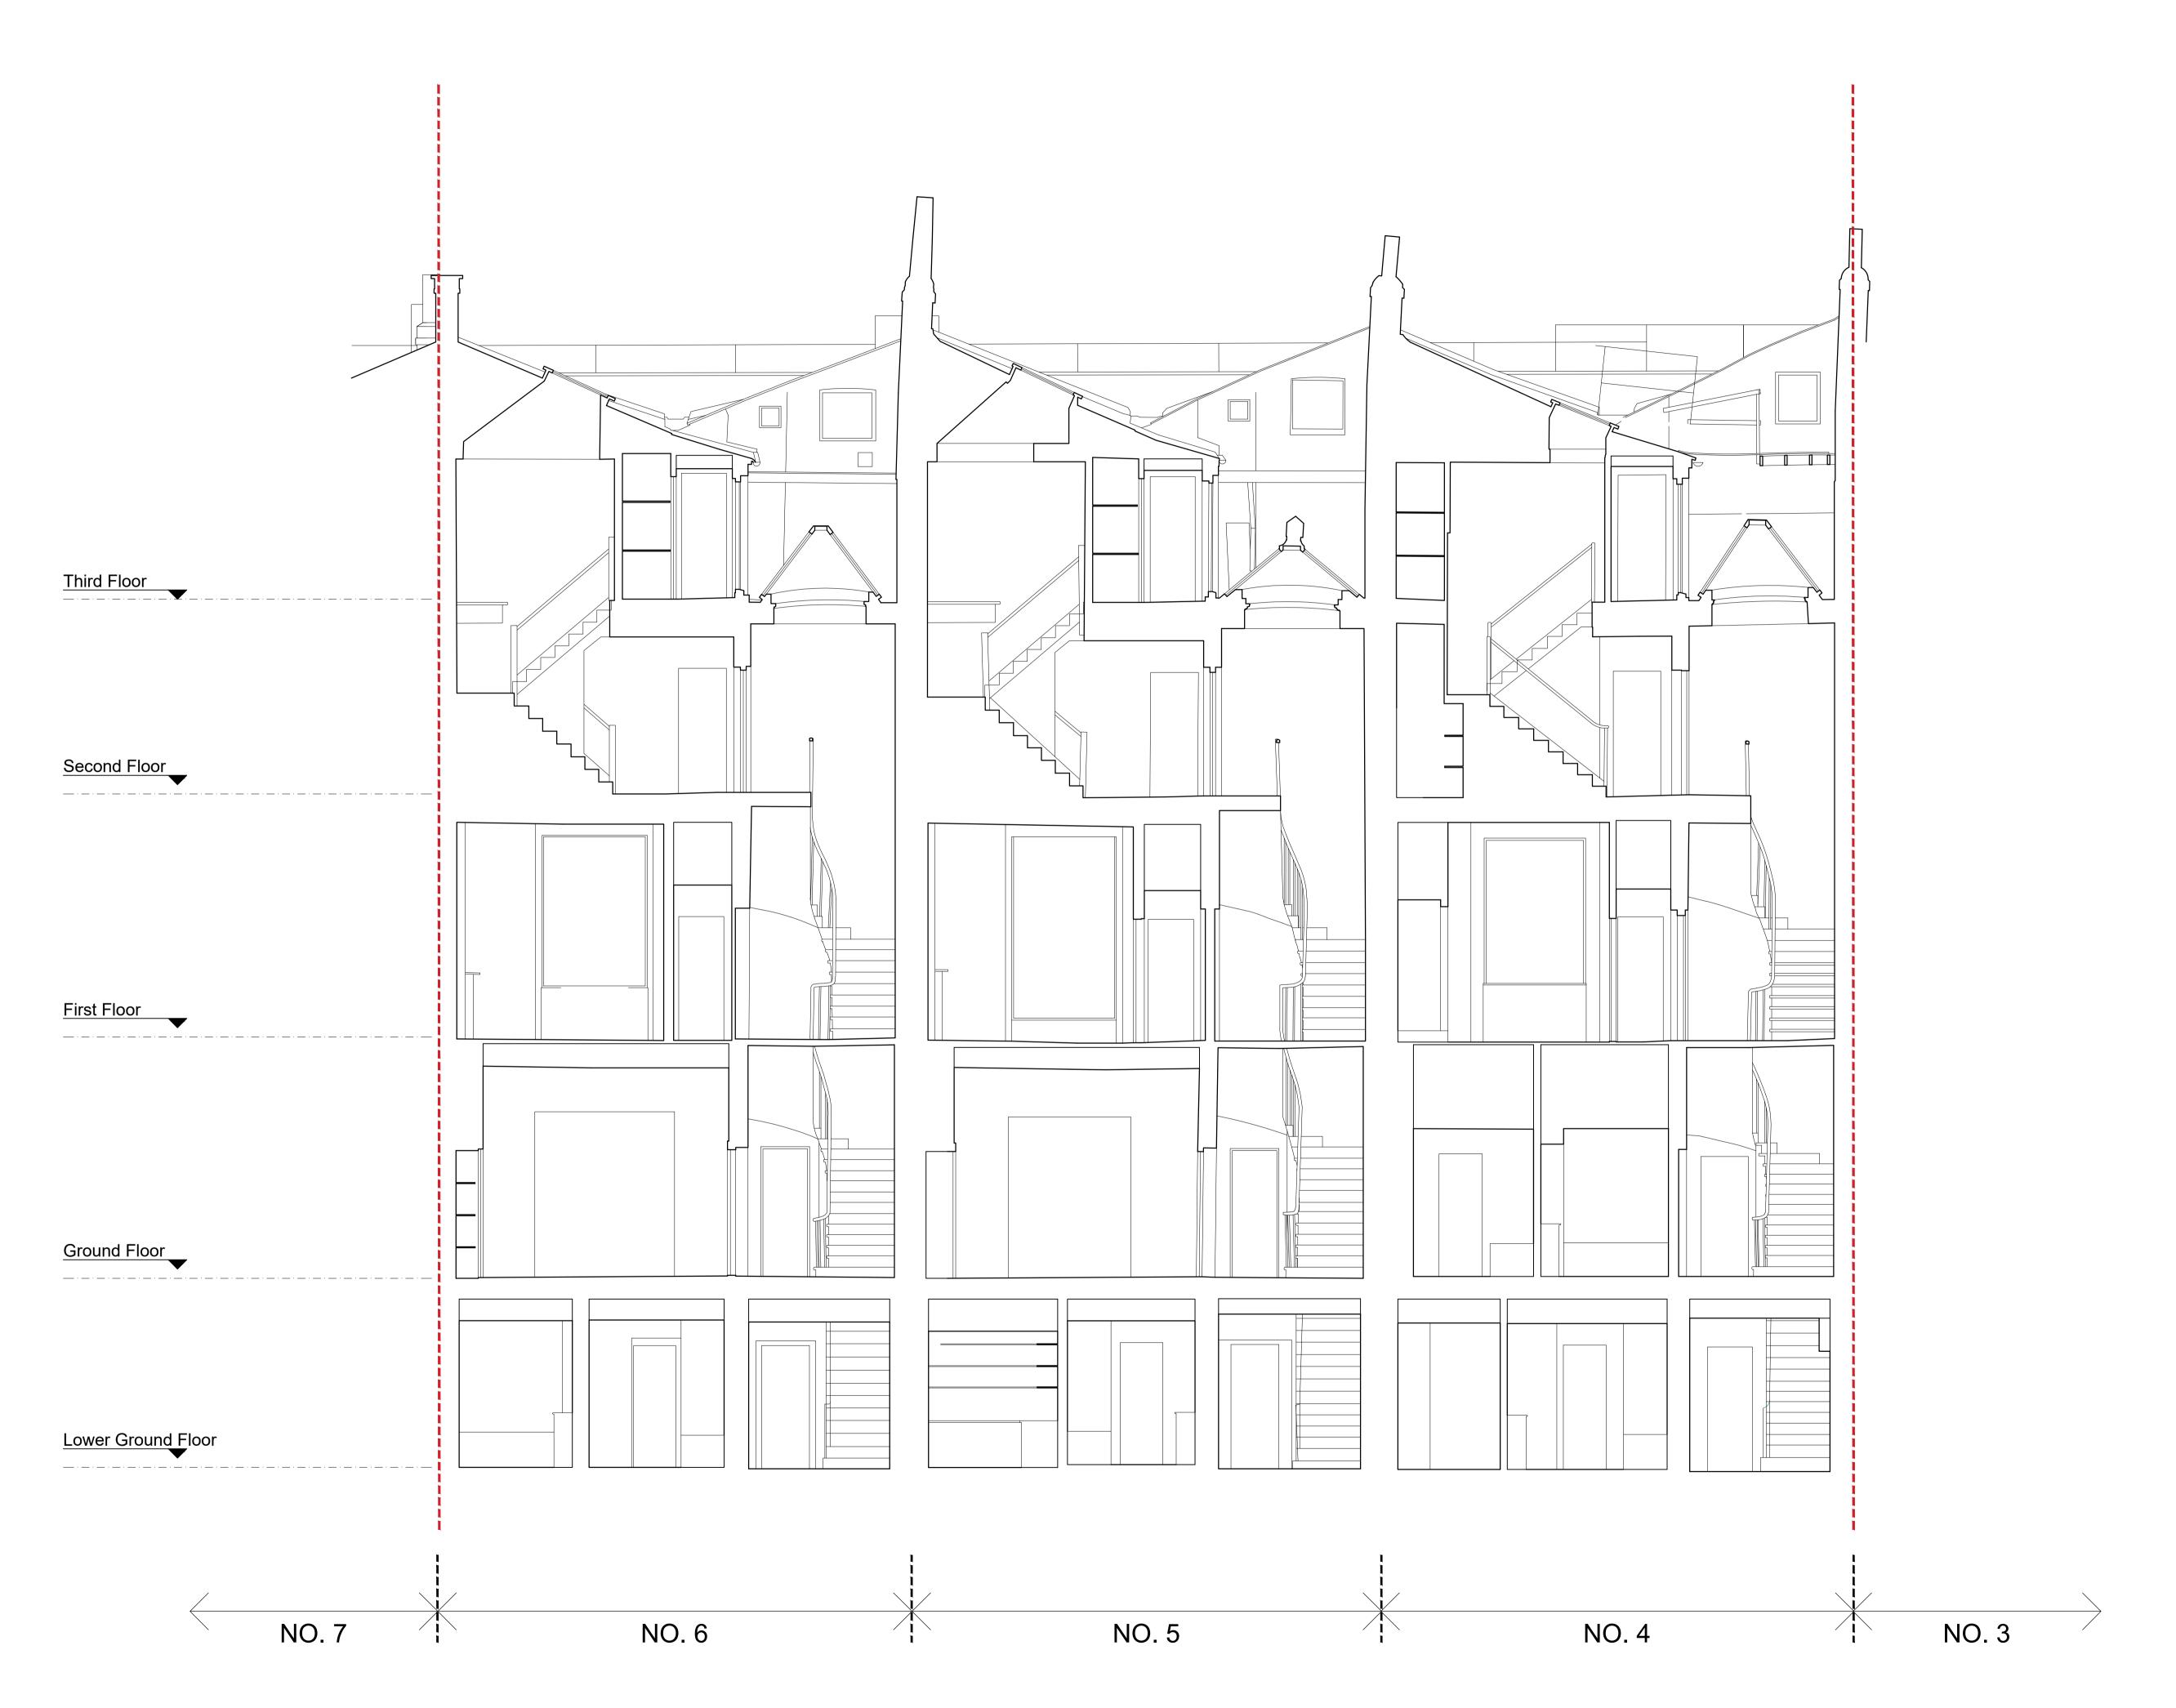

## NOTES

| P0 ISSUE FOR PLANNING                                                                                                                | 10.03.23 DT           | M۱  |
|--------------------------------------------------------------------------------------------------------------------------------------|-----------------------|-----|
| rev amendments                                                                                                                       | date by               | ch  |
| studio                                                                                                                               | 57d<br>jamestown road |     |
| moren                                                                                                                                | london nw1<br>UK      | 7d  |
| studio moren Ltd<br>architecture urban design<br>interior design creative media<br>www.studiomoren.co.uk<br>studio@studiomoren.co.uk | t: 020 7267           | 44. |
| architecture                                                                                                                         |                       |     |
| project                                                                                                                              |                       |     |
| 4-6 Bedford Place                                                                                                                    |                       |     |
| London, WC1B 5JD                                                                                                                     |                       |     |
| client                                                                                                                               |                       |     |
| Nebra Property                                                                                                                       |                       |     |
| drawing title                                                                                                                        |                       |     |
| Existing                                                                                                                             |                       |     |
| Section B-B                                                                                                                          |                       |     |
| drawing status                                                                                                                       |                       |     |
| PLANNING                                                                                                                             |                       |     |

10.03.23

A-025-121

P0

1:50 @ A1 1:100 @ A3