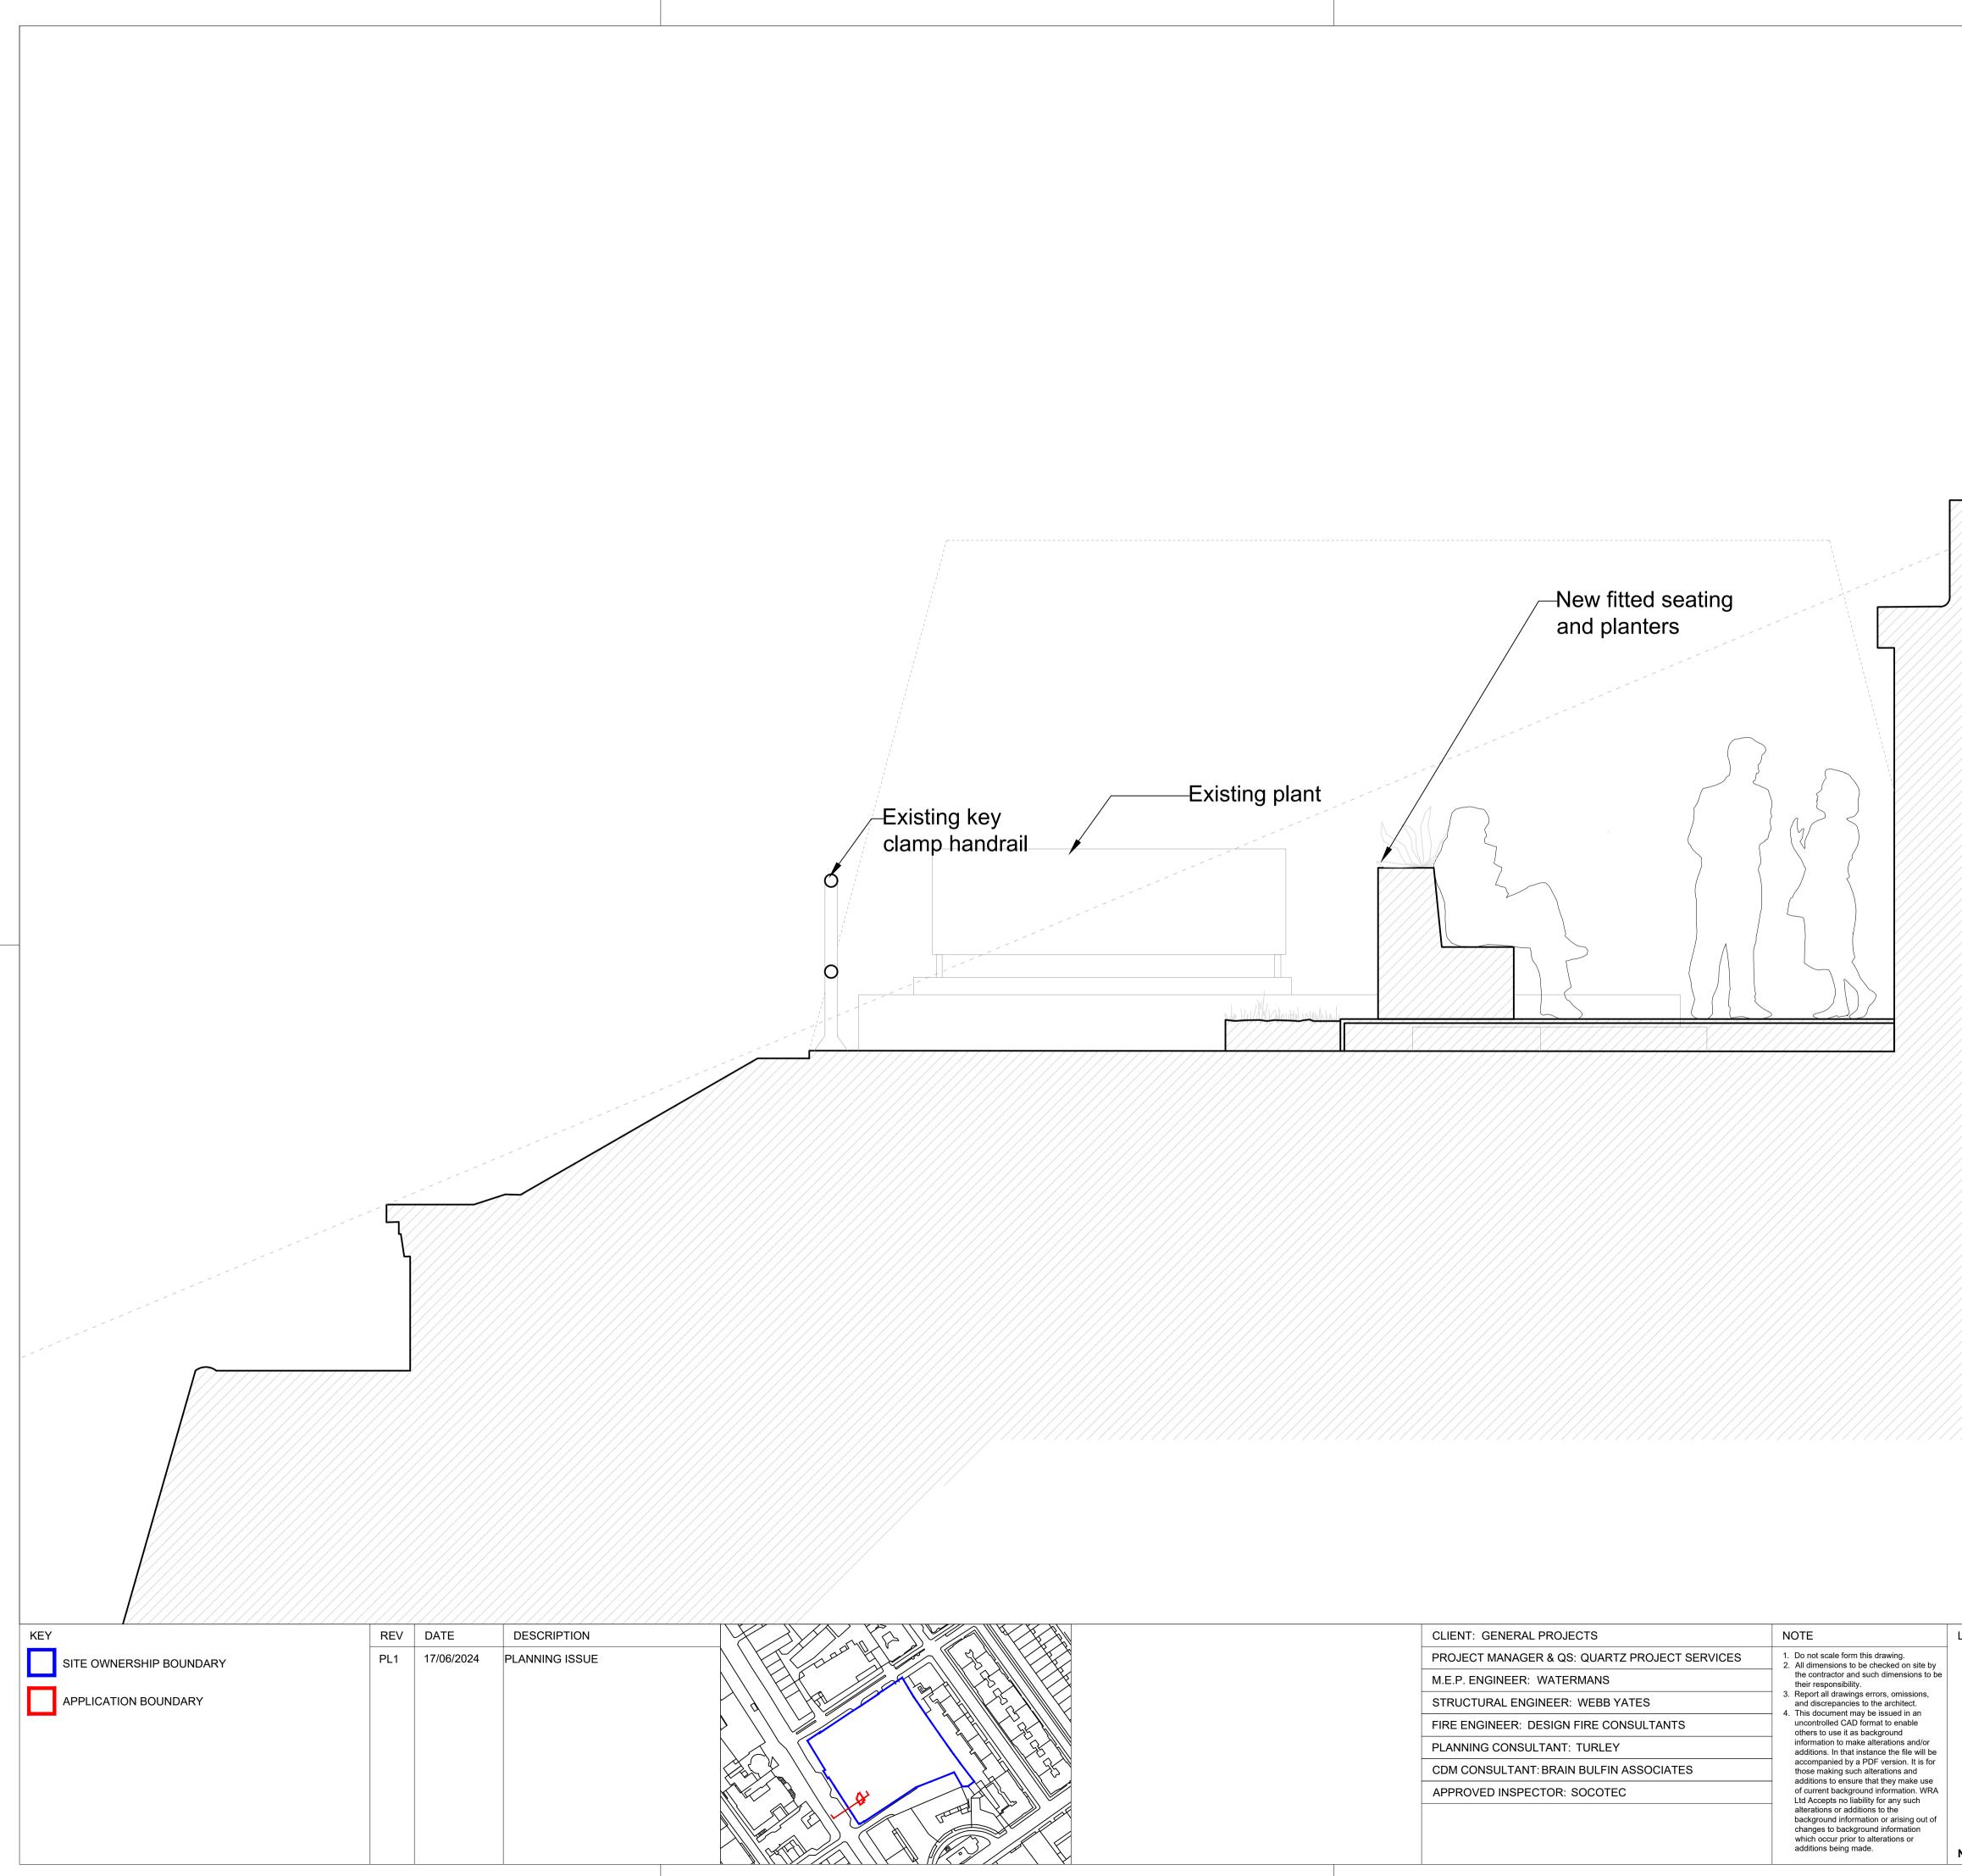

|                             | THE HEAL'S BUILDING | WHITE RED ARCHITECTS            |         |       |                                 |        |          |       |  |  |  |
|-----------------------------|---------------------|---------------------------------|---------|-------|---------------------------------|--------|----------|-------|--|--|--|
| 196 TOTTENHAM COURT<br>ROAD |                     |                                 |         |       | .: 020 7859 4521<br>tered.co.uk |        |          |       |  |  |  |
|                             |                     | PROJECT N                       | IAME:   |       |                                 |        |          |       |  |  |  |
|                             | W1T 7LQ             | THE HEAL'S BUILDING - 6TH FLOOR |         |       |                                 |        |          |       |  |  |  |
|                             |                     | DRAWING TITLE:                  |         |       |                                 |        |          |       |  |  |  |
|                             |                     |                                 |         |       | PROPOSED - DETAILED SECTION     |        |          |       |  |  |  |
|                             |                     | DRAWN                           | CHECKED | SCALE | @A1                             |        | STATUS   |       |  |  |  |
|                             |                     | PQ                              | JJ      |       | 1:20                            | )      | PLAN     | NNING |  |  |  |
|                             | PROJE               | CT NO.                          | ZONE    | TYPE  | SHE                             | ET NO. | REVISION |       |  |  |  |
| CONSTRUCTION                |                     | 54                              | 42      | Т     | -                               | PL_0   | 0_430    | PL1   |  |  |  |