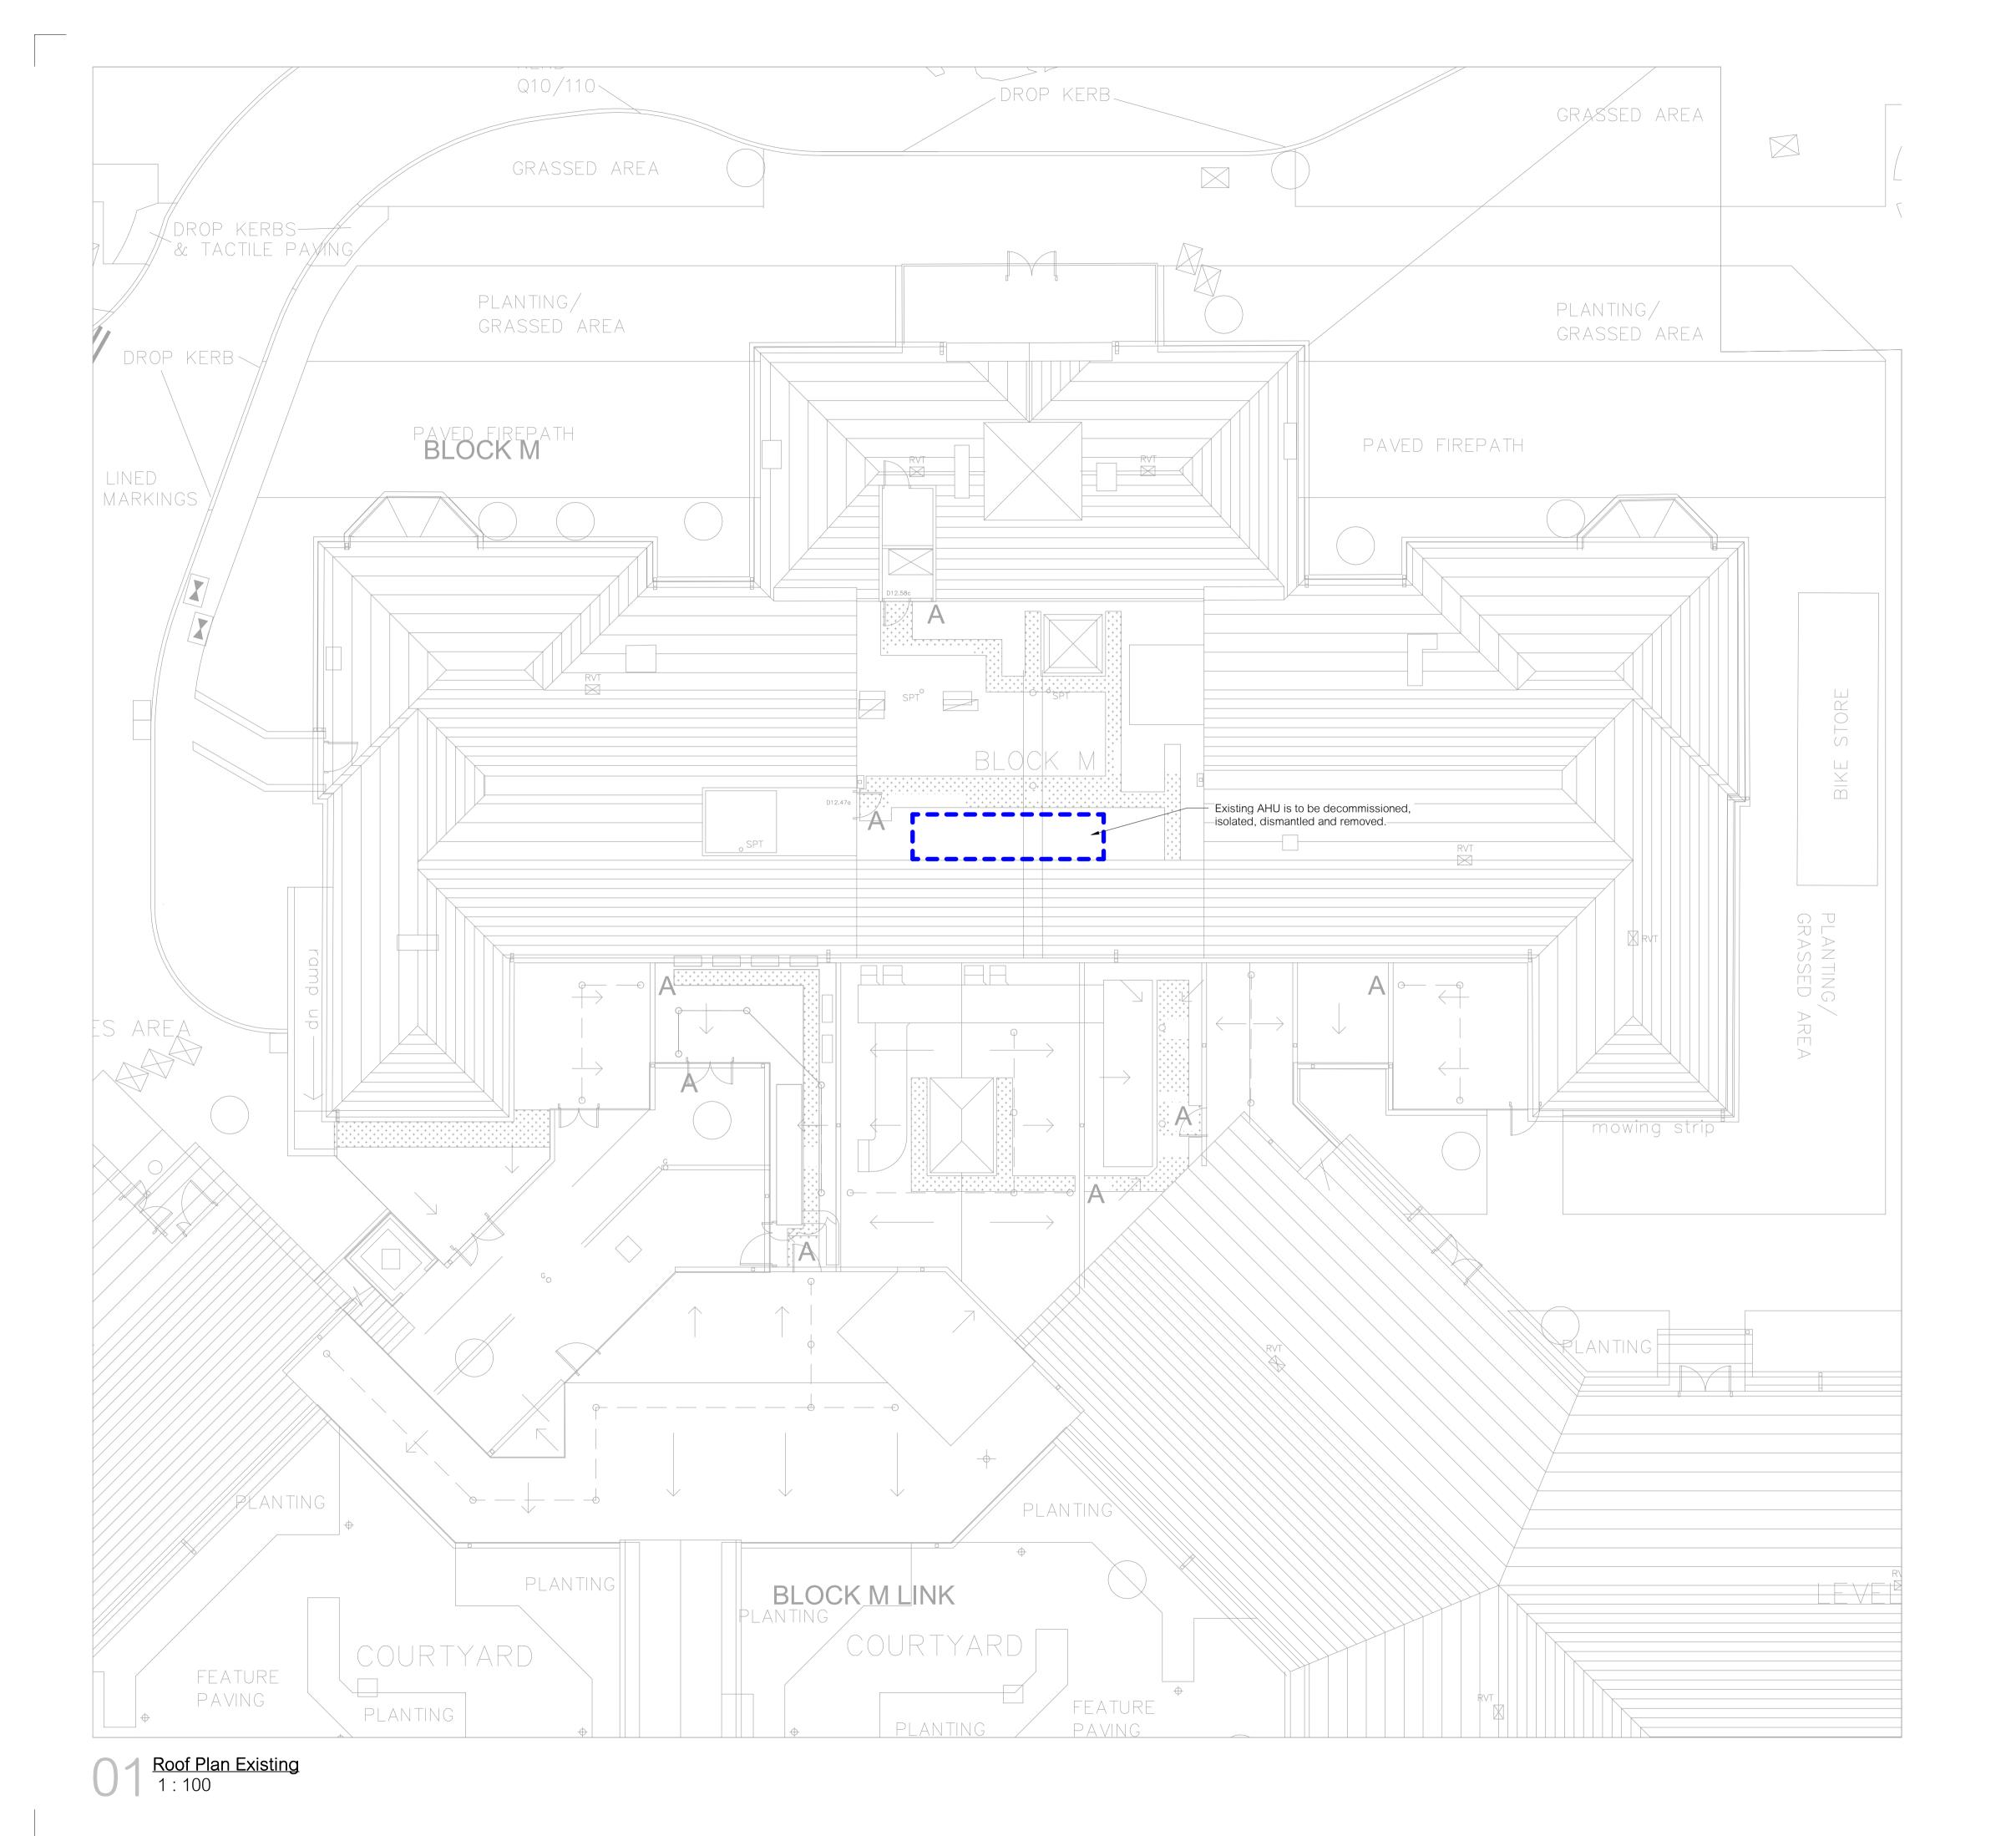

## **Existing Roof Plan**

reason for issue: PLANNING

hunters project number: client pr

M10295

drawing title:

1:100@A1 KO

M10295- HUN- BM- RF- DR- A- 01-0610

revision: date: revised by:
P02 21.06.24 KO

REVISED PLANNING ISSUE

0 1m 5m 10m

L | |
Scale: 1:100

All drawings are to be printed in colour.

model ref: C:\Revit Local\10295-HUN-ZZ-ZZ-M3-A-CentralFile\_Stage4\_I.mcnicholl.rvt

Use figured dimensions only. All levels and dimensions to be checked on site. This drawing is to be read in conjunction with all other relevant drawings and specifications. Hunters is a trading name of Hunter & Partners Limited. © Hunter & Partners Limited. All rights reserved.