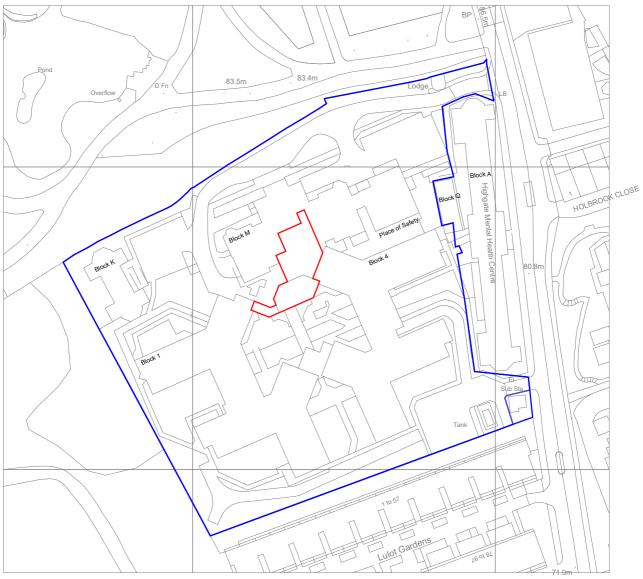

Ordnance Survey, (c) Crown Copyright 2021. All rights reserved. Licence number 100022432

Proposed Site Boundary

01.07.24 LMN 21.06.24 KO 23.02.24 KO Date Revised by REVISED PLANNING ISSUE REVISED PLANNING ISSUE PLANNING ISSUE

Revision History

10m 20m 50m Scale: 1:1250

M10295- HUN- BM- 00- DR- A- 01-0300

**Location Plan** 

status code: reason for issue: PLANNING

| hunters project number: M10295 client project number: |                | scale:<br>1:1250 @ A4 |             |
|-------------------------------------------------------|----------------|-----------------------|-------------|
|                                                       |                |                       |             |
|                                                       |                | TBC                   |             |
| revision:                                             | date:          |                       | revised by: |
| P03                                                   | 01.07.24       |                       | LMN         |
| REVISED                                               | PLANNING ISSUE |                       |             |

## **CANDI HIGHGATE**

Highgate Mental Health Centre - Admin Block Dartmouth Parkhill

Dattmouth Parkilli
London, N19 5NX
An unawnigs are to be printed in colour.

Use figured dimensions only. All levels and dimensions to be checked on site. This drawing is to be read in conjunction with all other relevant drawings and specifications. Hunters is a trading name of Hunter & Partners Limited. © Hunter & Partners Limited. All rights reserved.