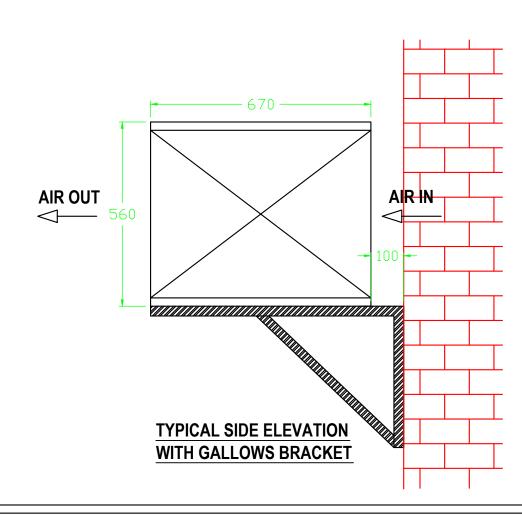

## Storers COLD ROOM CONDENSER INFORMATION (Standard)



## GALANISED STEEL HOUSING

## 560

FRONT ELEVATION

670

**PLAN VIEW** 

## **UNIT INFORMATION**

NOISE LEVELS - 33DB @ 10m (WITH NORMAL UNIT HOUSING)
THESE LEVELS ARE BASED ON MAXIMUM FIGURES AND MAY VARY
LOWER IN DIFFERENT SITE CONDITIONS

**HEAT OUTPUT - 2 - 2.5 KW** 

AIR FLOW - 500 - 800 CUBIC FEET PER MINUTE

WEIGHT OF CONDENSER UNIT - 45KG

THE CONDENSER UNIT CAN EITHER BE WALL MOUNTED OR ALTERNATIVELY IT CAN BE PLACED DIRECTLY ON THE FLOOR OR FLAT ROOF RESTING ON AN ANTI-VIBRATION PAD.

PLEASE ALLOW A SPACE OF AT LEAST 700mm X 700mm FOR THIS CONDENSER UNIT