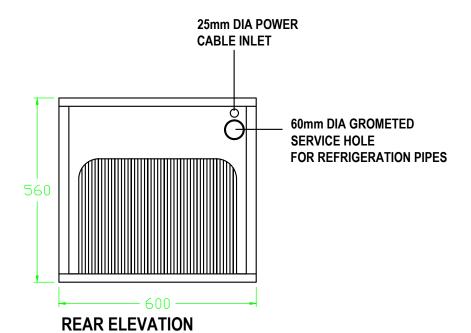

## Storers COLD ROOM CONDENSER INFORMATION (Standard)



## GALANISED STEEL HOUSING

## 560

FRONT ELEVATION

670

**PLAN VIEW** 

## **UNIT INFORMATION**

NOISE LEVELS - 33DB @ 10m (WITH NORMAL UNIT HOUSING)
THESE LEVELS ARE BASED ON MAXIMUM FIGURES AND MAY VARY
LOWER IN DIFFERENT SITE CONDITIONS

**HEAT OUTPUT - 2 - 2.5 KW** 

AIR FLOW - 500 - 800 CUBIC FEET PER MINUTE

WEIGHT OF CONDENSER UNIT - 45KG

THE CONDENSER UNIT CAN EITHER BE WALL MOUNTED OR ALTERNATIVELY IT CAN BE PLACED DIRECTLY ON THE FLOOR OR FLAT ROOF RESTING ON AN ANTI-VIBRATION PAD.

PLEASE ALLOW A SPACE OF AT LEAST 700mm X 700mm FOR THIS CONDENSER UNIT