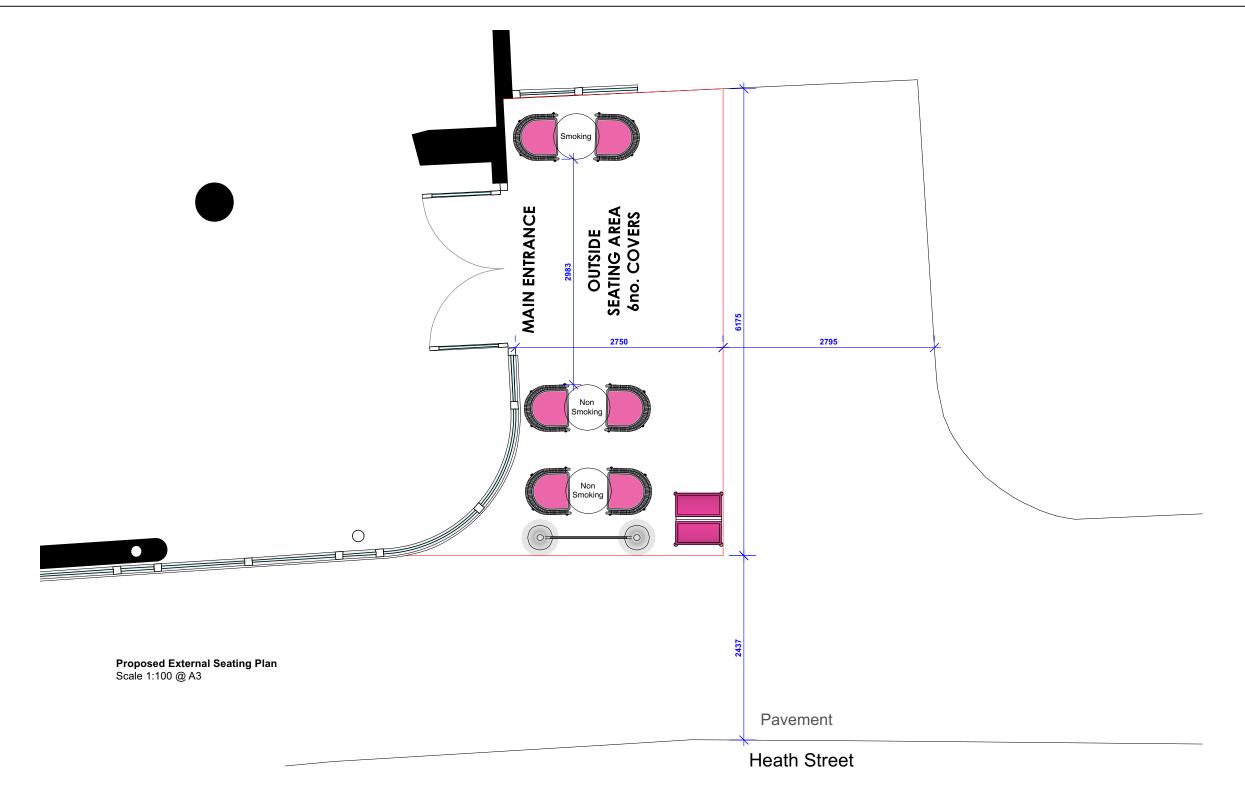

## **Proposed External Seating Plan**

## **EXTERNAL FURNITURE:**

Total covers: 6no

Exterior Chairs
Arena eden chairs in light grey
(Quantity 6no)

Small Exterior Tables
700mm dia

700mm dia
Bespoke pure white trespa top on
brushed stainless steel flip top bases
(Quantity 03no)

## **Exterior Canvas Seat Barriers**

1200mm wide
Supplier: Smart screen fabric banners
double sided white & pink artwork printed
on black canvas by Breeze Freezer
(Quantity 01no)

Project Address:

Hamstead 58-62 Heath Street, London, NW3 1EN