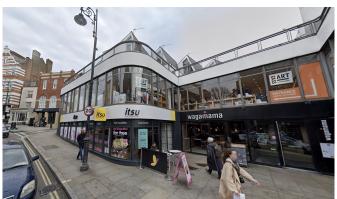

## **Exterior Canvas Seat Barriers**

1200mm wide
Supplier: Smart screen fabric banners
double sided white & pink artwork printed
on black canvas by Breeze Freezer
(Quantity 01no)

Project Address:

Hamstead 58-62 Heath Street, London, NW3 1EN