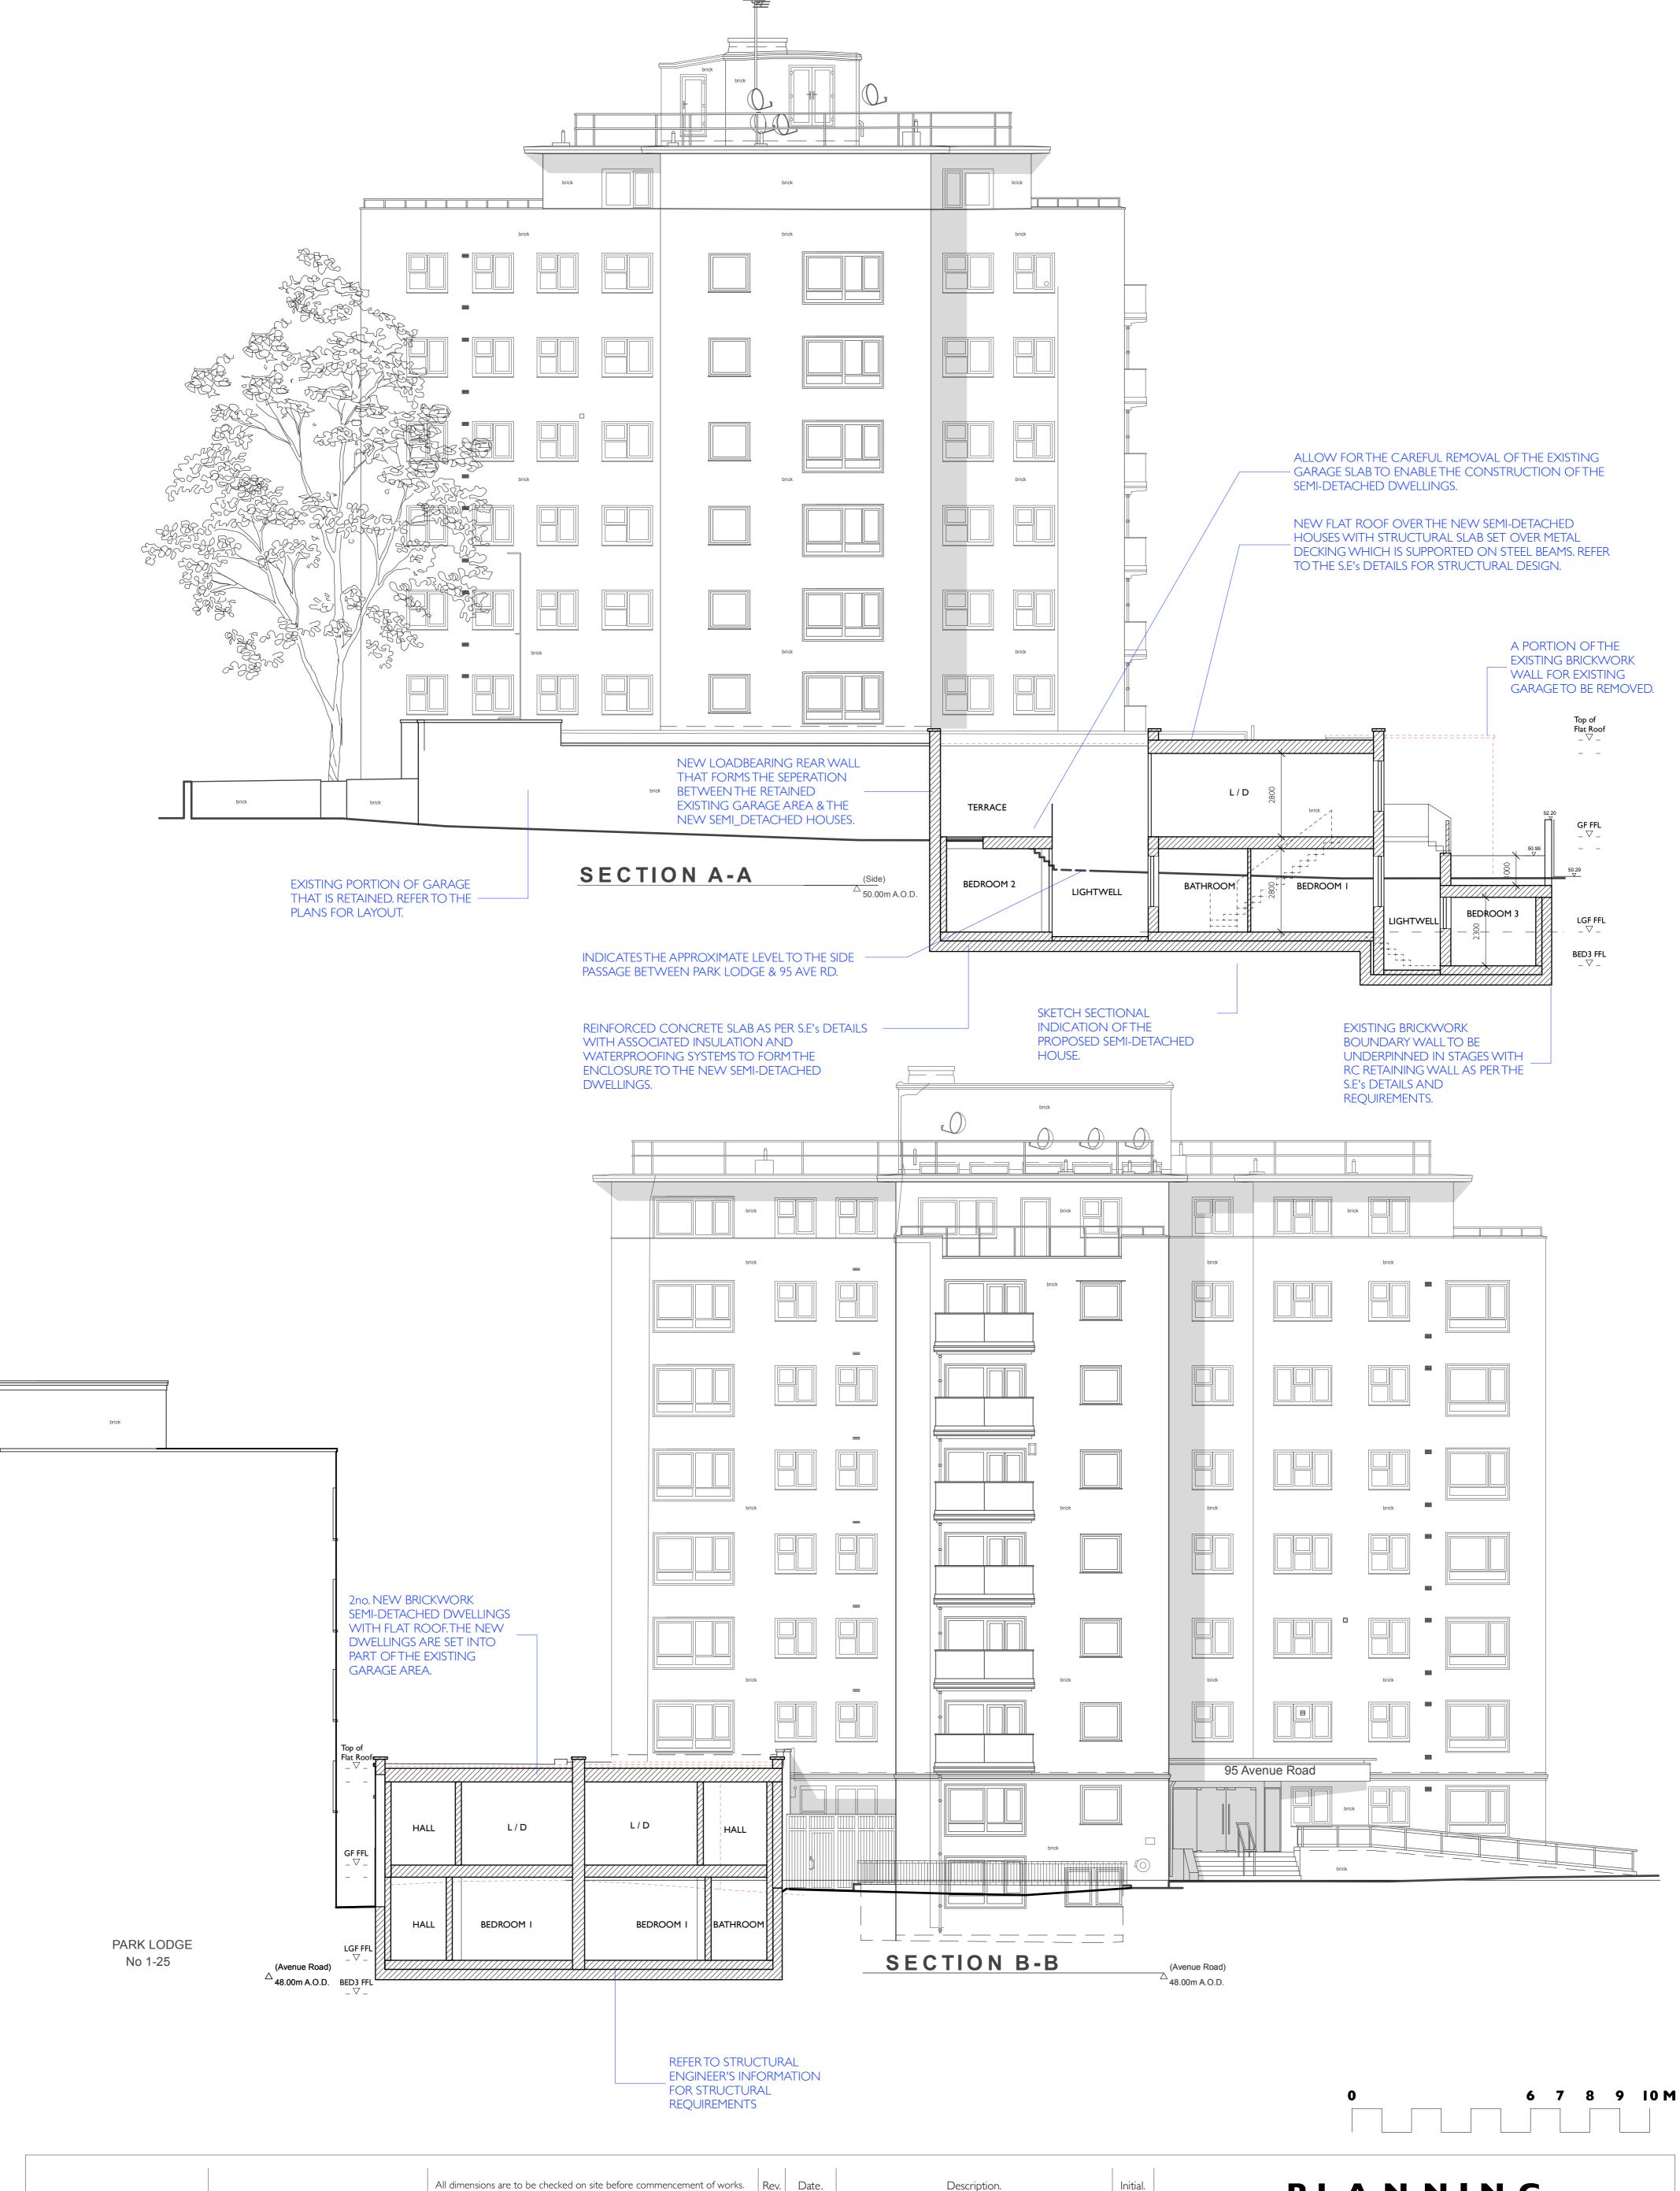

## **PROPOSED SECTIONS** Sheet I

Unit 25, BASEPOINT EVESHAM WORCESTERSHIRE Sizes of and dimensions to any service elements are indicative only. WRIIIGP See service engineer's drawings for actual sizes/dimensions. t:020 7328 2576 This drawing to be read in conjunction with all relevant Architect's drawings, Email: info@hubarchitects.co.uk

specifications and other consultants' information.

A 2301-05

Description. General drawing update following receipt of structural info. Initial. **PLANNING** Project: 95 Avenue Road, London, NW8 6HY Drawing: Proposed Sections Scale: 1:100 @ A 1 & 1:200 @ A3 DWG: 1289 - PP3 - 230