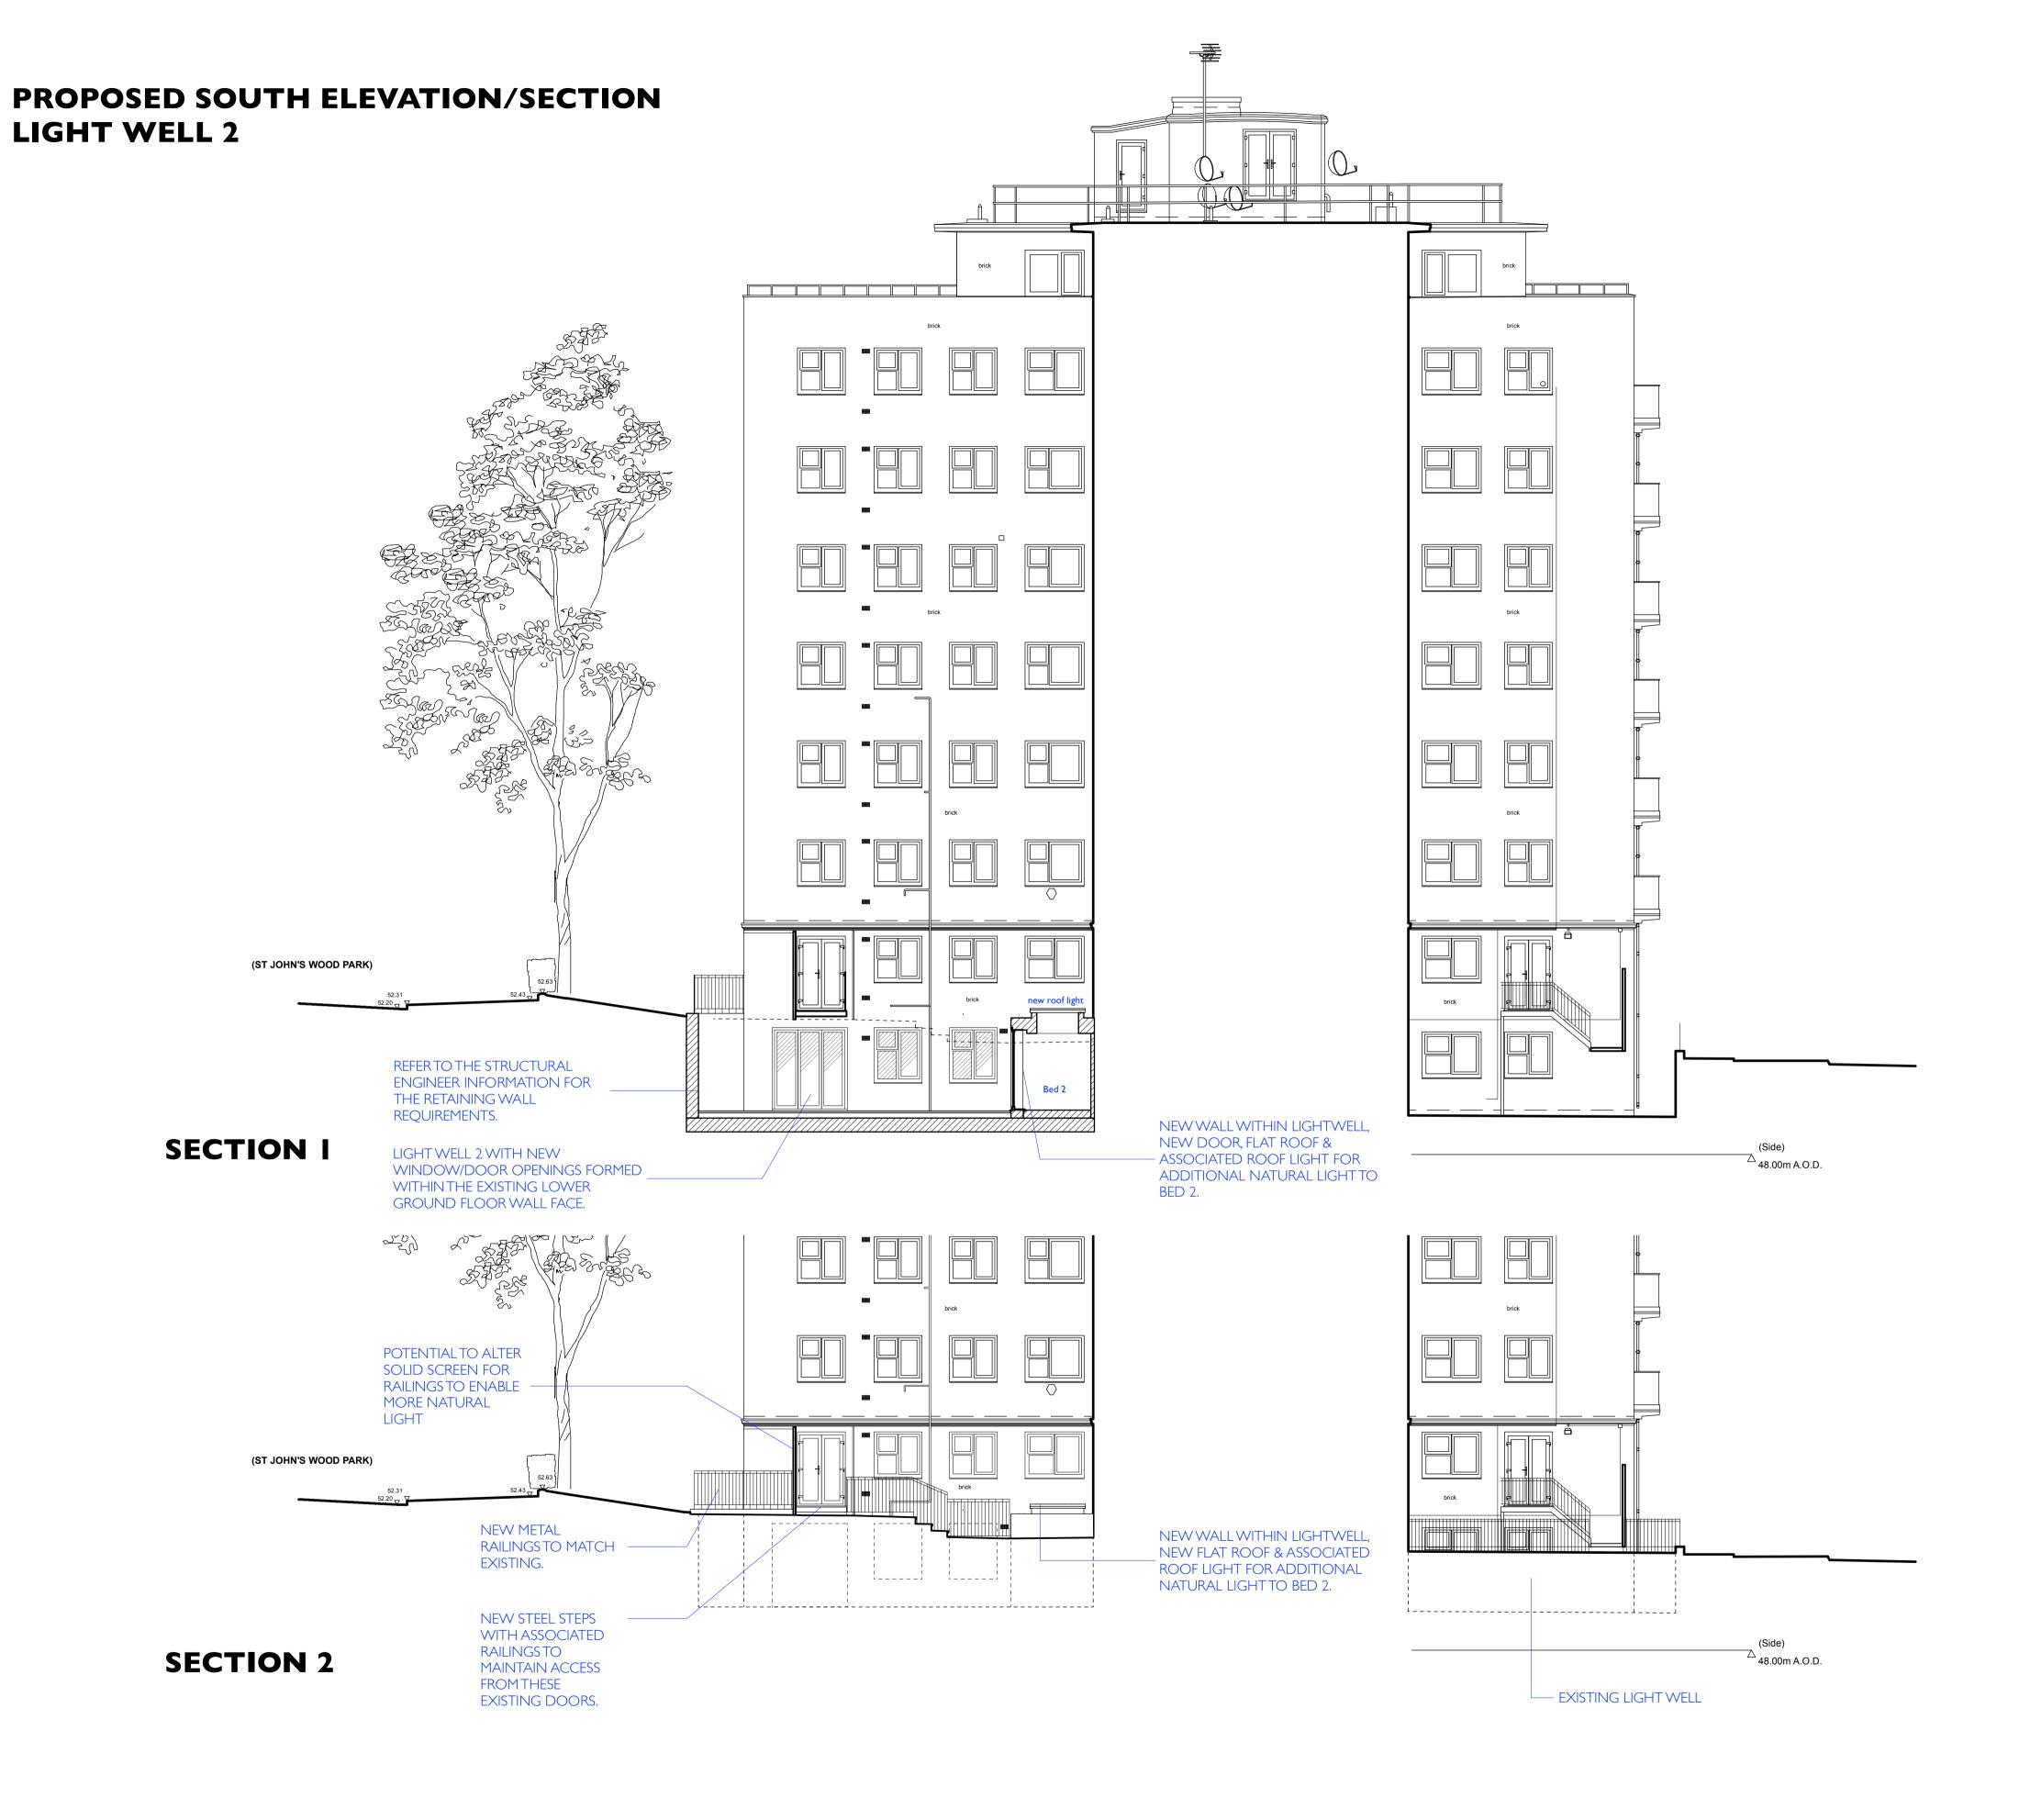

6 7 8 9 10 M

Unit 25, BASEPOINT EVESHAM W O R C E S T E R S H I R E WRILIGP t:020 7328 2576 Email: info@hubarchitects.co.uk

All dimensions are to be checked on site before commencement of works. All sizes and dimensions to any structural elements are indicative only. See structural engineer's drawings for actual sizes/dimensions. Sizes of and dimensions to any service elements are indicative only. See service engineer's drawings for actual sizes/dimensions.

This drawing to be read in conjunction with all relevant Architect's drawings, specifications and other consultants' information.

Rev. Date. A 2201-28 B 2211-01 C 2305-03

Description. General drawing update to match plan adjustment. General drawing update. General drawing update & to doors/windows.

|          | I      |
|----------|--------|
| Initial. |        |
| JC       |        |
| JC       | Proje  |
| JC       | Scale: |
|          |        |

| nitial.<br>JC<br>JC<br>JC | PLANNING |                                   |           |                                     |
|---------------------------|----------|-----------------------------------|-----------|-------------------------------------|
|                           | Project  | : 95 Avenue Road, London, NW8 6HY | Drawing:  | Proposed South Elevation / Sections |
|                           | Scale:   | I:100 @ A I & I:200 @ A3          | DWG:      | 1289 - PP2 - 122                    |
|                           | Date:    | Jan 2021                          | Revision: | C                                   |