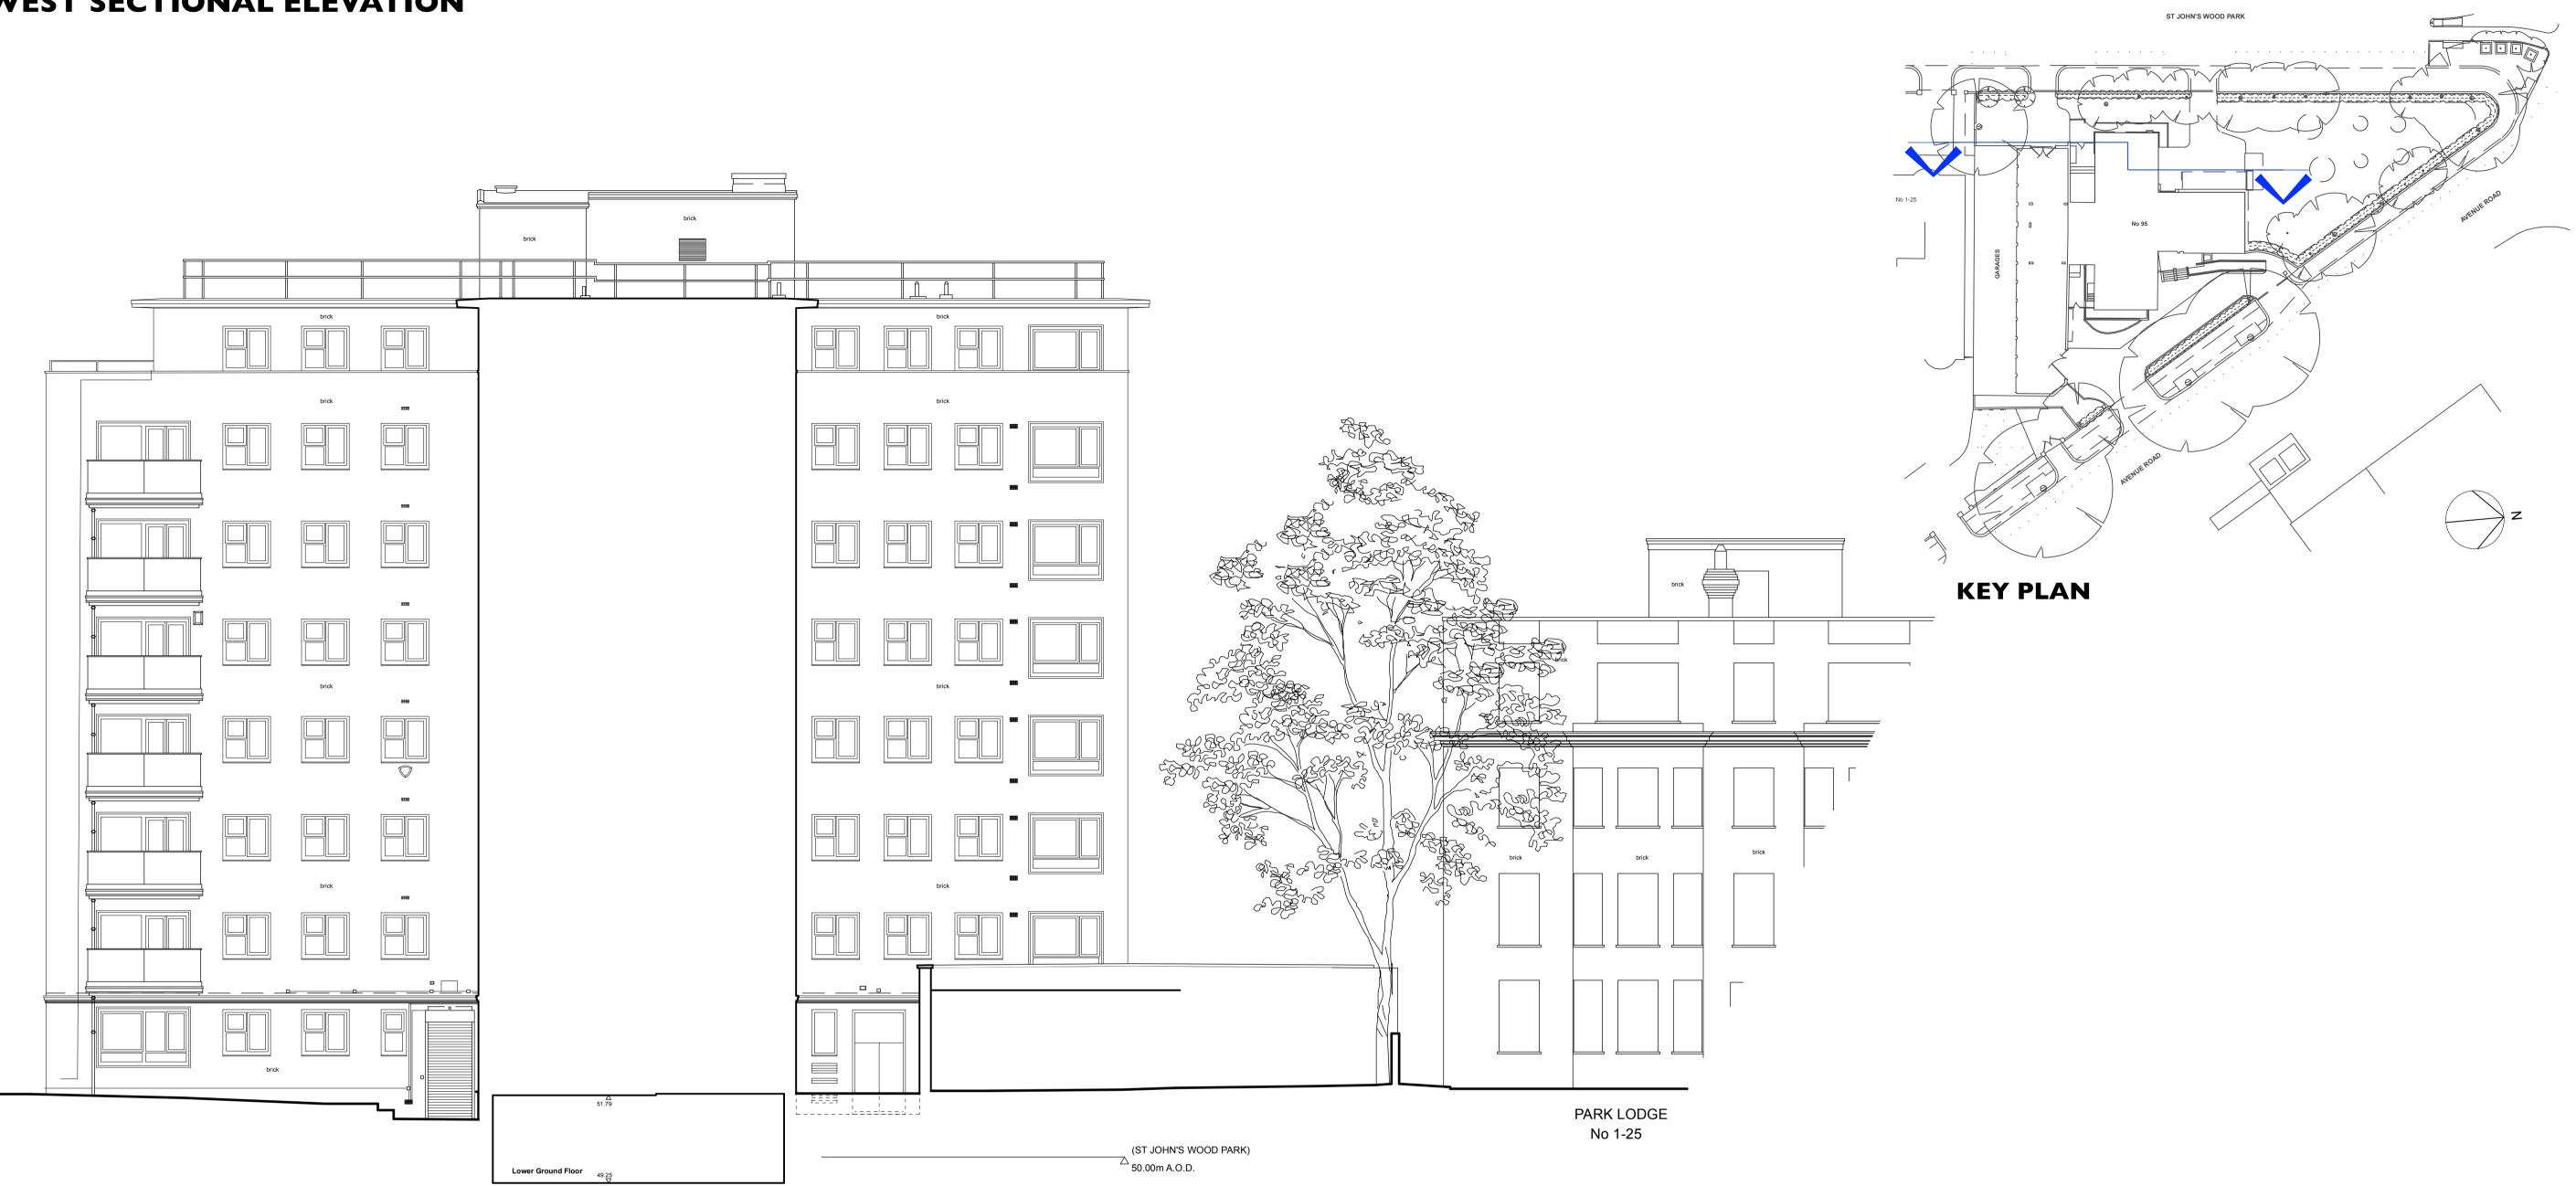

## **EXISTING WEST SECTIONAL ELEVATION**

Unit 25, BASEPOINT EVESHAM WORCESTERSHIRE WRILIGP t:02073282576 Email: info@hubarchitects.co.uk All dimensions are to be checked on site before commencement of word All sizes and dimensions to any structural elements are indicative only. Se drawings for actual sizes/dimensions.
Sizes of and dimensions to any service elements are indicative only. See service engineer's drawings for actual sizes/dimensions.
This drawing to be read in conjunction with all relevant Architect's draw other consultants' information.

## EXISTING

| ad, London, NW8 6HY | Drawing:  | Existing West Sectional Elevation |
|---------------------|-----------|-----------------------------------|
| I:200 @ A3          | DWG:      | 1289 - EX - PP2 - 024             |
|                     | Revision: | /                                 |