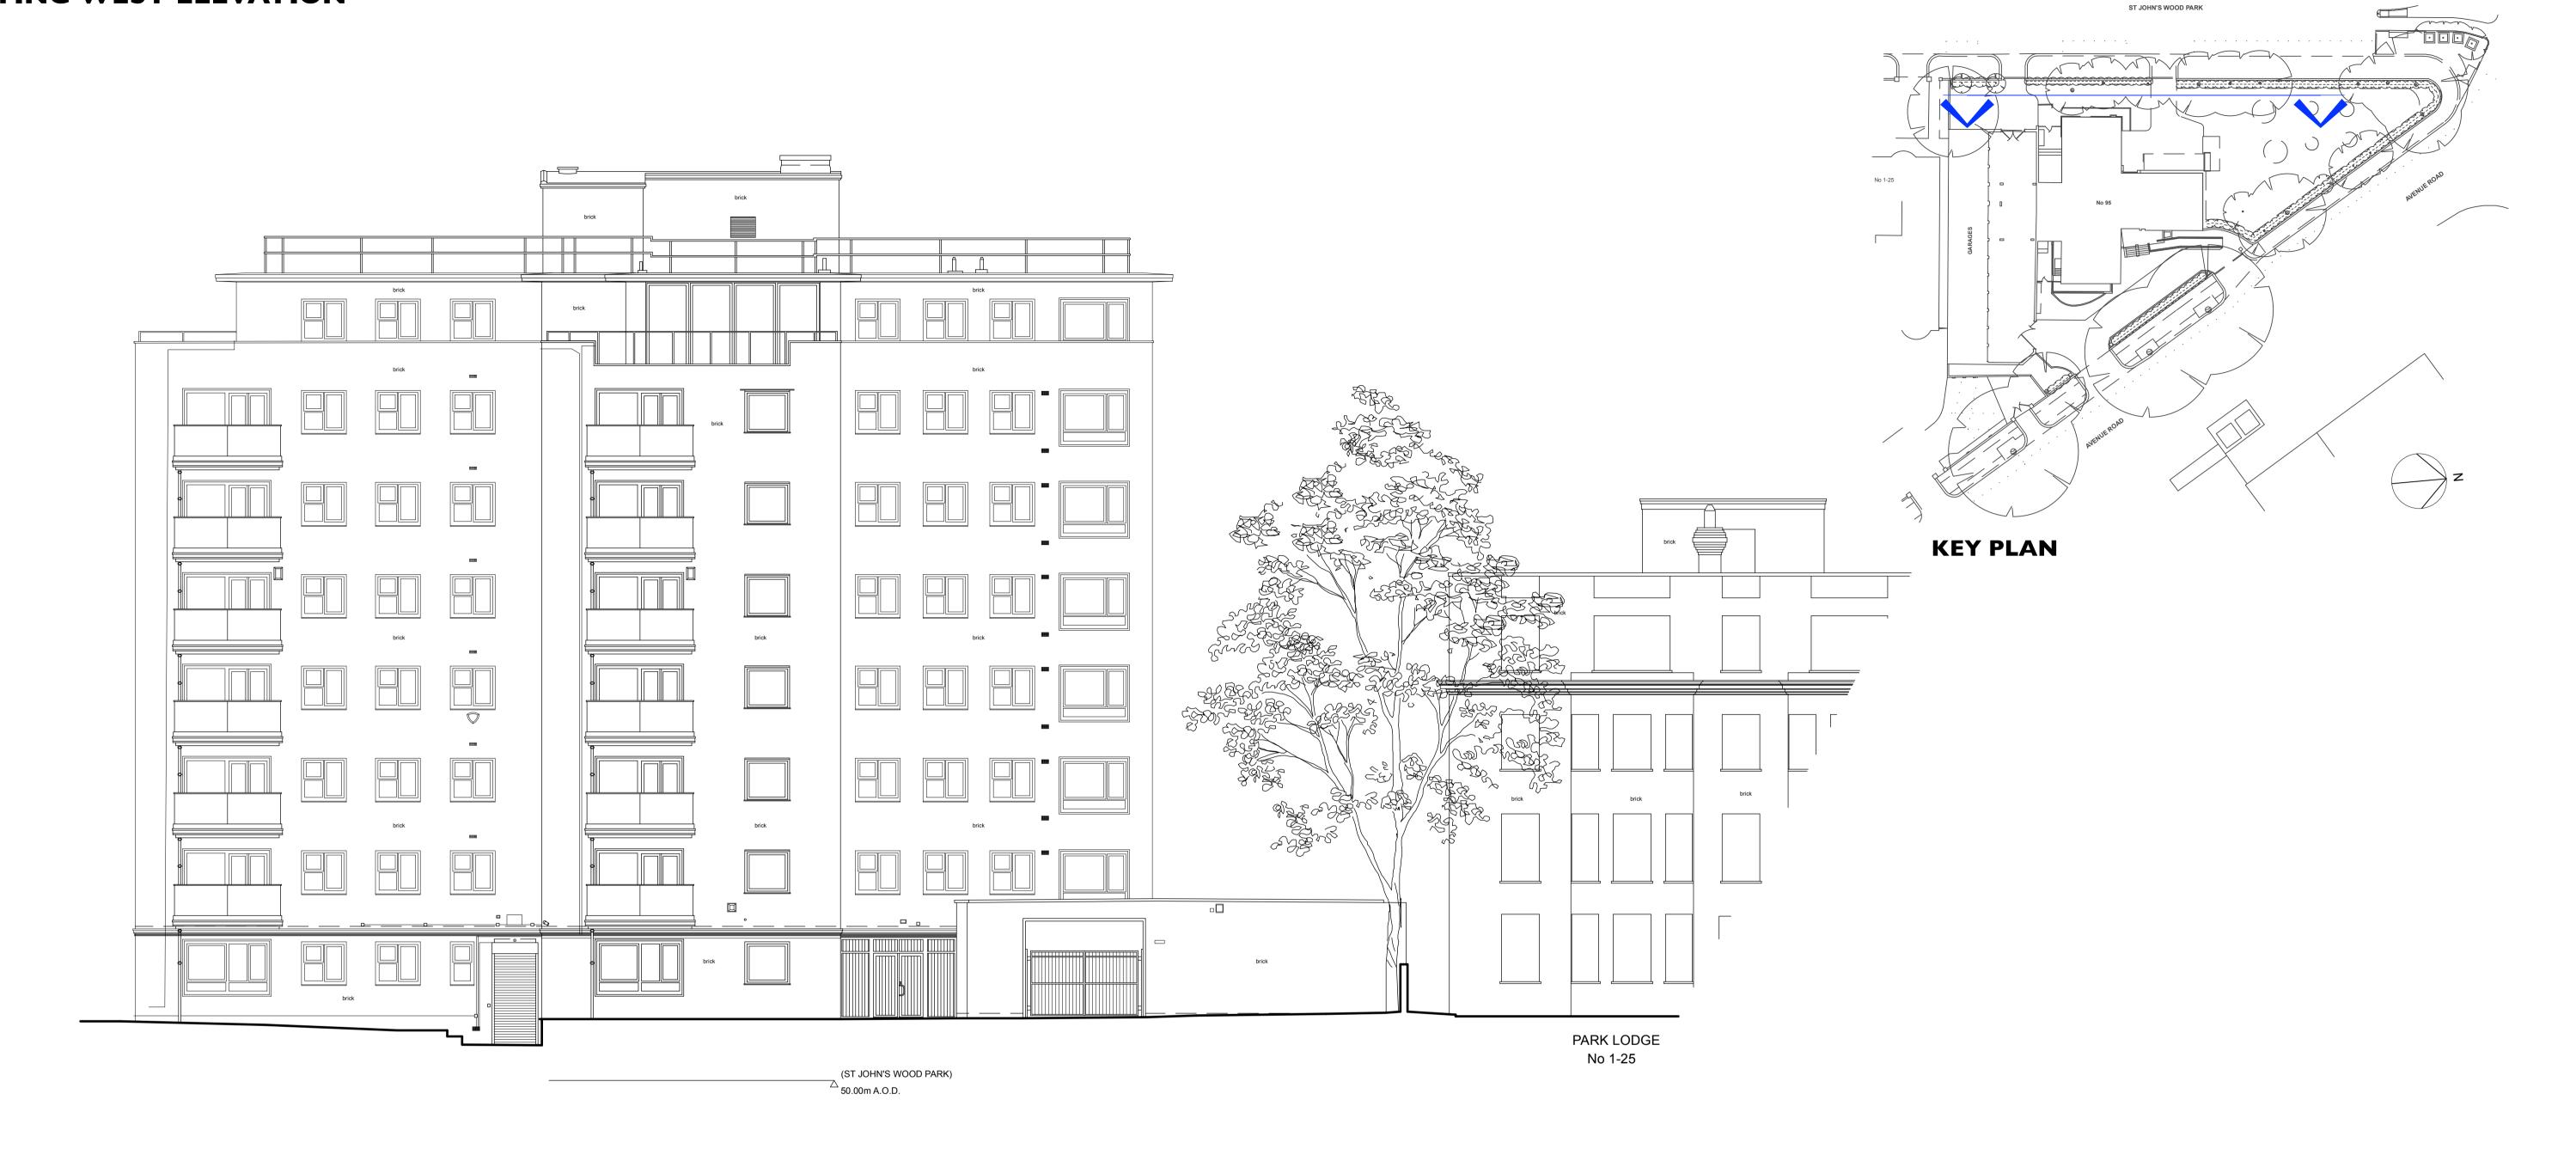

## **EXISTING WEST ELEVATION**

Unit 25, BASEPOINT
EVESHAM
WORCESTERSHIRE
WRIIIGP
t:020 7328 2576
Email: info@hubarchitects.co.uk

All dimensions are to be checked on site before commencement of works.

All sizes and dimensions to any structural elements are indicative only. See structural engineer's drawings for actual sizes/dimensions.