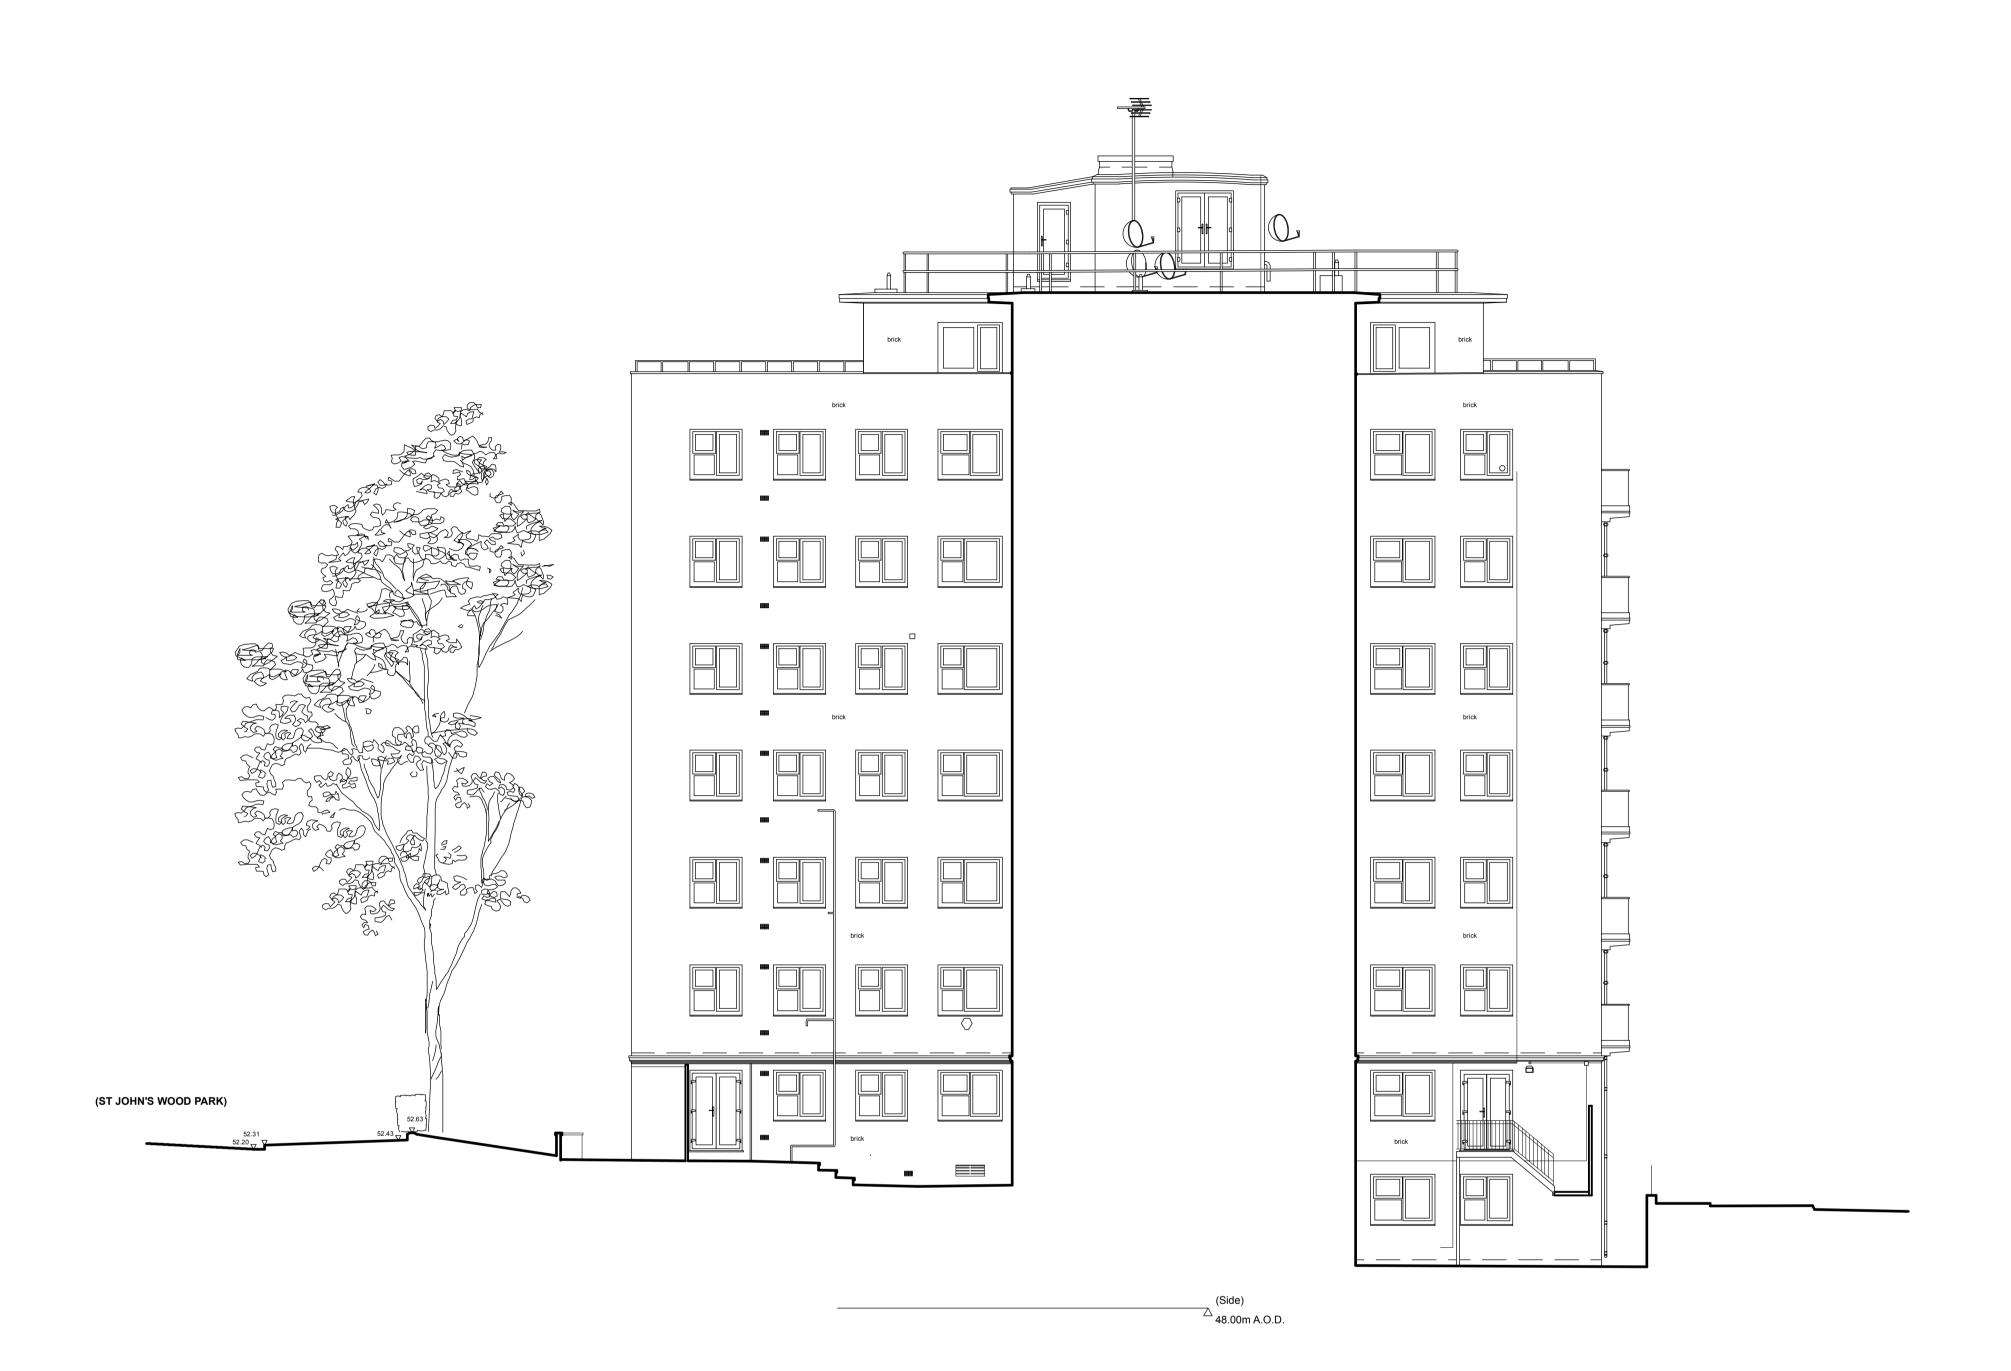

## **EXISTING SOUTH SECTIONAL ELEVATION**

0 6 7 8 9 10 M

Unit 25, BASEPOINT
EVESHAM
WORCESTERSHIRE
WRILLGP
t: 020 7328 2576
Email: info@hubarchitects.co.uk

All dimensions are to be checked on site before commencement of works.

Date: Jan 2021

EXISTING

Drawing: Existing South Sectional Elevation

DWG: 1289 - EX - PP2 - 022

Revision: /