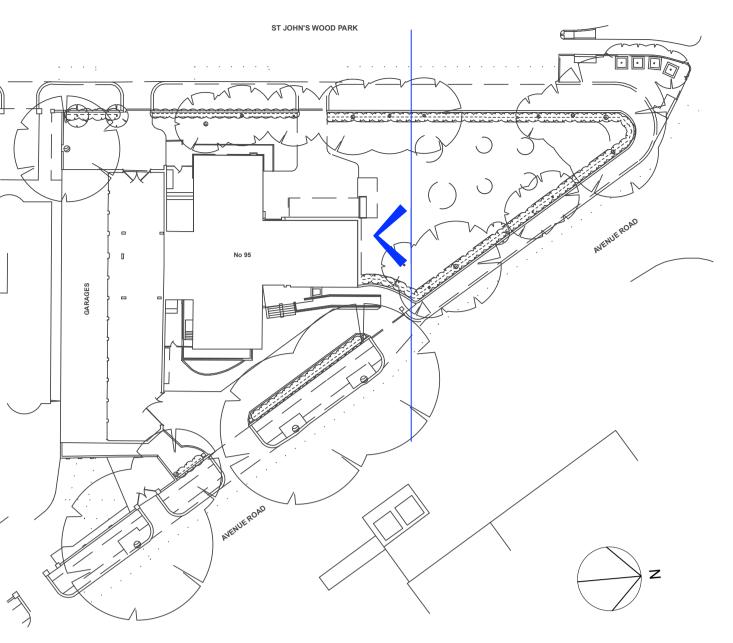

## **EXISTING NORTH ELEVATION**

Unit 25, BASEPOINT EVESHAM WORCESTERSHIRE WRILIGP t:02073282576 Email: info@hubarchitects.co.uk All dimensions are to be checked on site before commencement of wo
All sizes and dimensions to any structural elements are indicative only. Se drawings for actual sizes/dimensions.
Sizes of and dimensions to any service elements are indicative only. See service engineer's drawings for actual sizes/dimensions.
This drawing to be read in conjunction with all relevant Architect's draw other consultants' information.

## EXISTING

| ad, London, NW8 6HY | Drawing:  | Existing North Elevation |
|---------------------|-----------|--------------------------|
| I:200 @ A3          | DWG:      | 1289 - EX - PP2 - 021    |
|                     | Revision: | /                        |