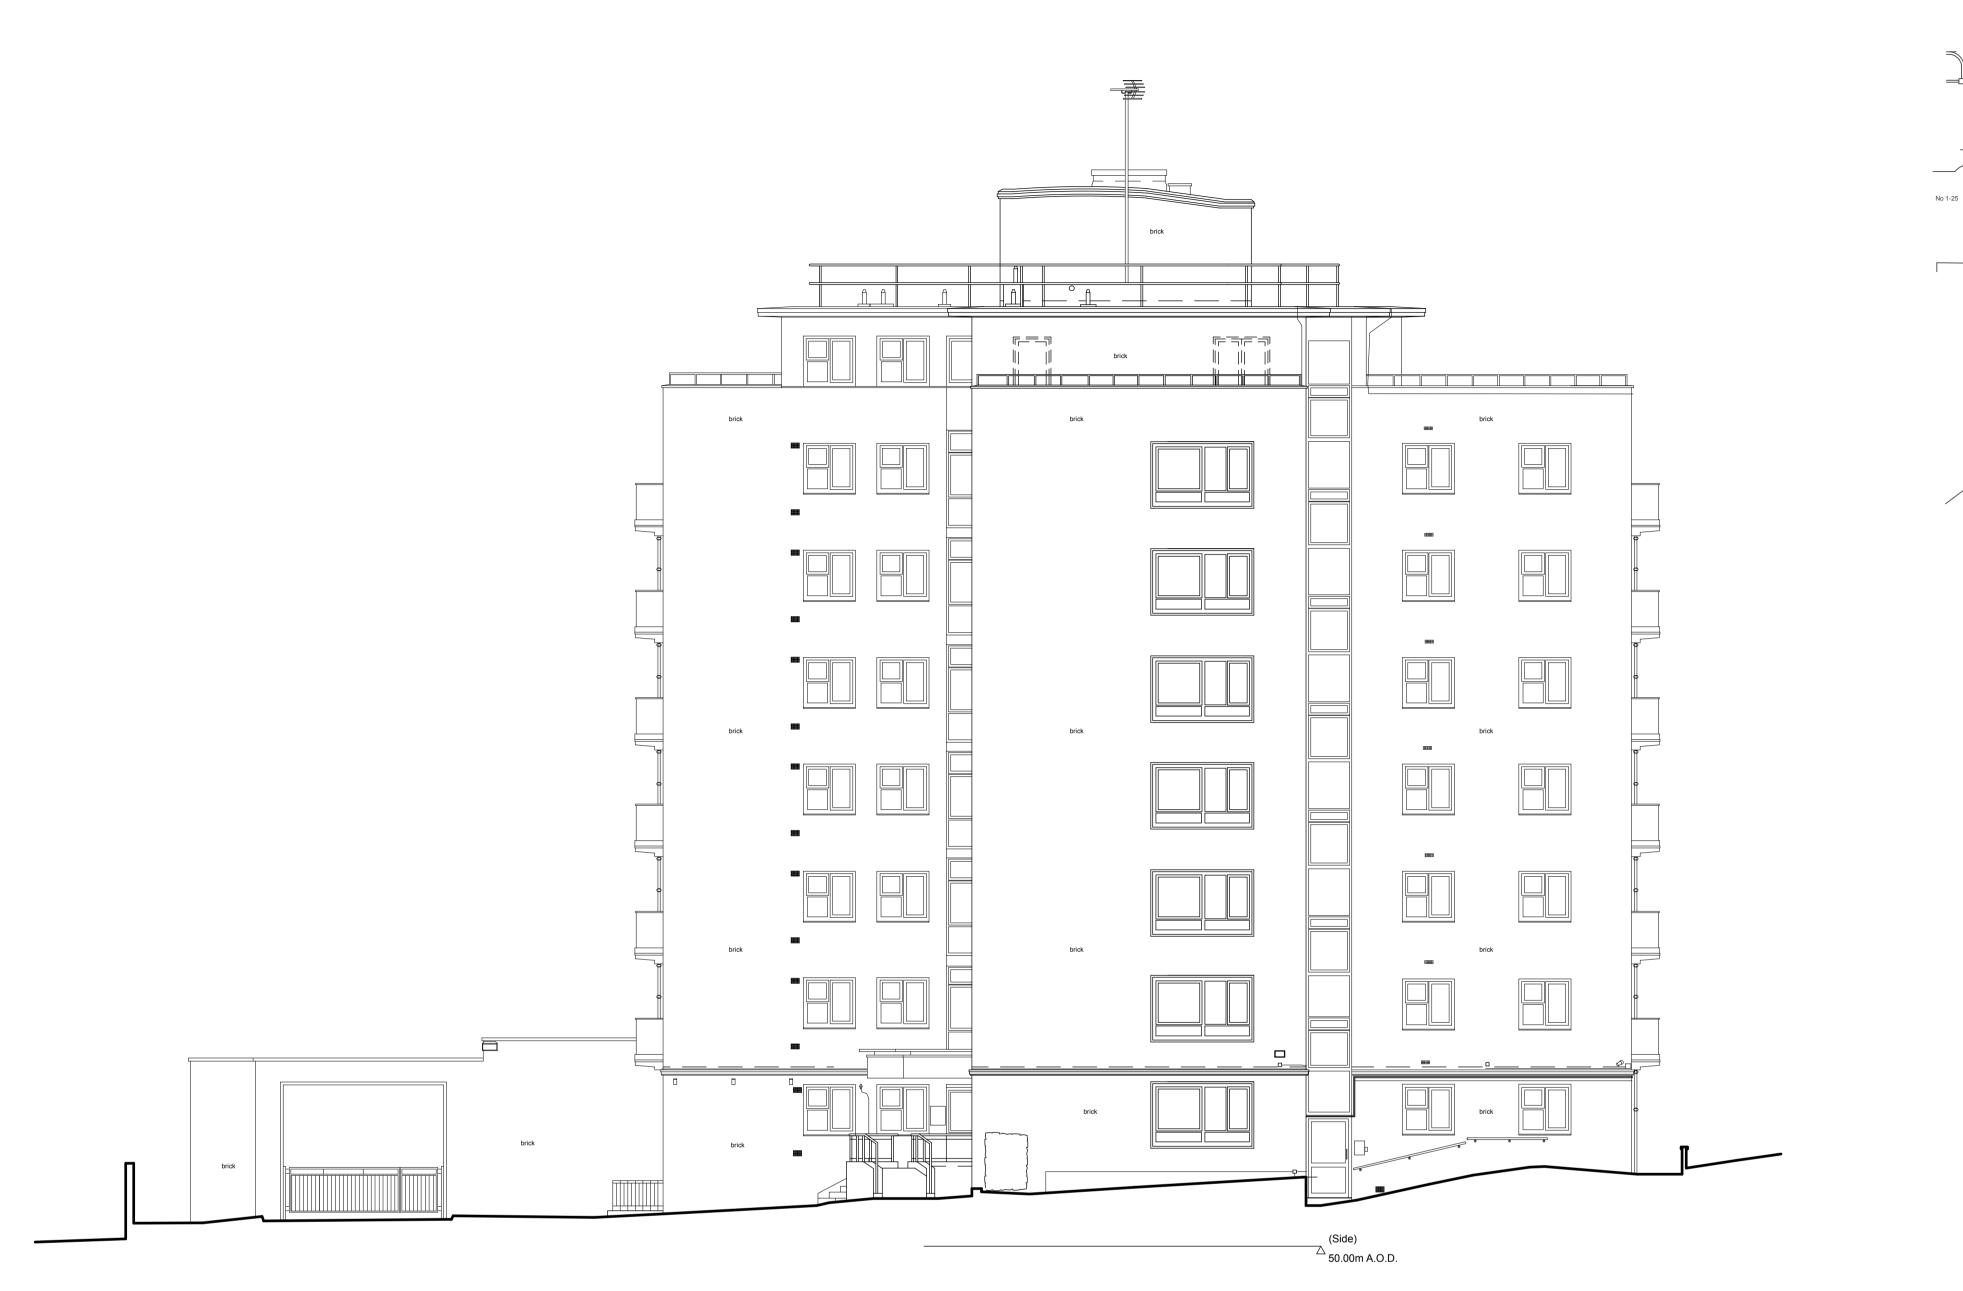

## **EXISTING NORTH ELEVATION**

Unit 25, BASEPOINT EVESHAM WORCESTERSHIRE WRILIGP t:02073282576 Email: info@hubarchitects.co.uk All dimensions are to be checked on site before commencement of wo
All sizes and dimensions to any structural elements are indicative only. Se drawings for actual sizes/dimensions.
Sizes of and dimensions to any service elements are indicative only. See service engineer's drawings for actual sizes/dimensions.
This drawing to be read in conjunction with all relevant Architect's draw other consultants' information.

## EXISTING

| ad, London, NW8 6HY | Drawing:  | Existing North Elevation |
|---------------------|-----------|--------------------------|
| I:200 @ A3          | DWG:      | 1289 - EX - PP2 - 021    |
|                     | Revision: | /                        |