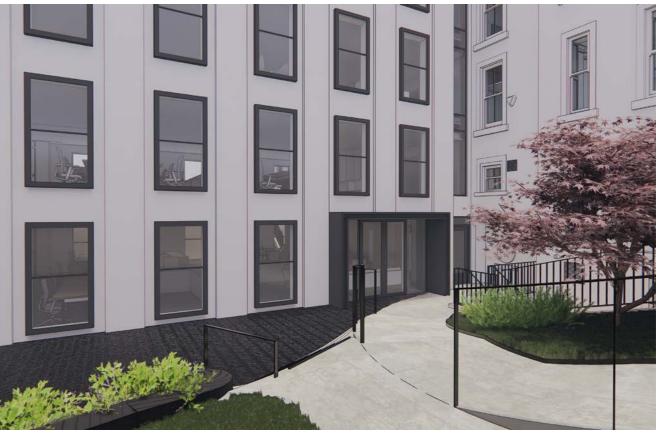

## 29B Montague Street Entrance | Proposed Update

Entrance View

Floor Plan | Lower Ground Entrance Sketches

29B Entrance Consented | Proposed Design

#### Proposed Design

- Demolition of two windows and portion of wall in between to introduce a new entrance with a portal frame.
- Partial demolition of the existing canopy above the consented entrance. New metal portal frame colour to match window frames.
- New sliding glazind door frame colour to match window frames.