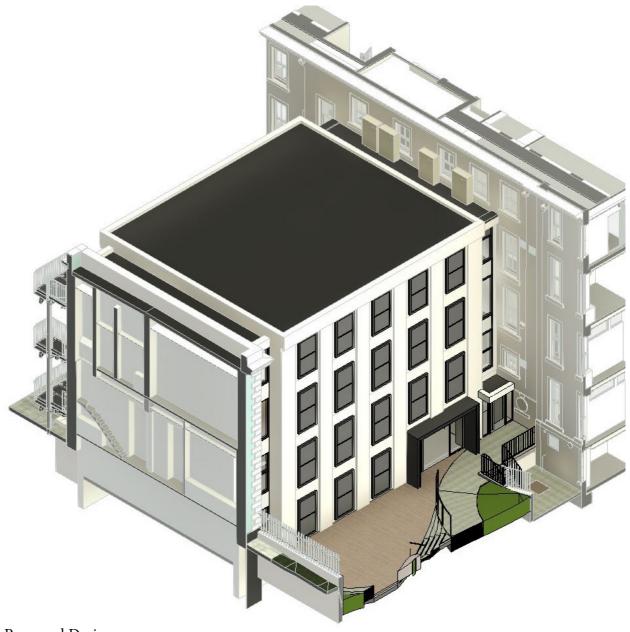

## 29B Montague Street Entrance | Proposed Update

Entrance View

Floor Plan | Lower Ground Entrance Sketches

29B Entrance Consented | Proposed Design

#### 29B Montague Street Entrance | Consented & Proposed Design

#### Proposed Design

- Demolition of two windows and portion of wall in between to introduce a new entrance with a portal frame.
- Partial demolition of the existing canopy above the consented entrance. New metal portal frame colour to match window frames.
- New sliding glazind door frame colour to match window frames.