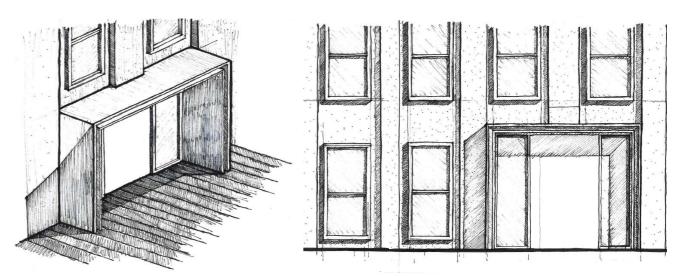

#### Proposed Design

- Demolition of two windows and portion of wall in between to introduce a new entrance with a portal frame.
- Partial demolition of the existing canopy above the consented entrance. New metal portal frame colour to match window frames.
- New sliding glazind door frame colour to match window frames.