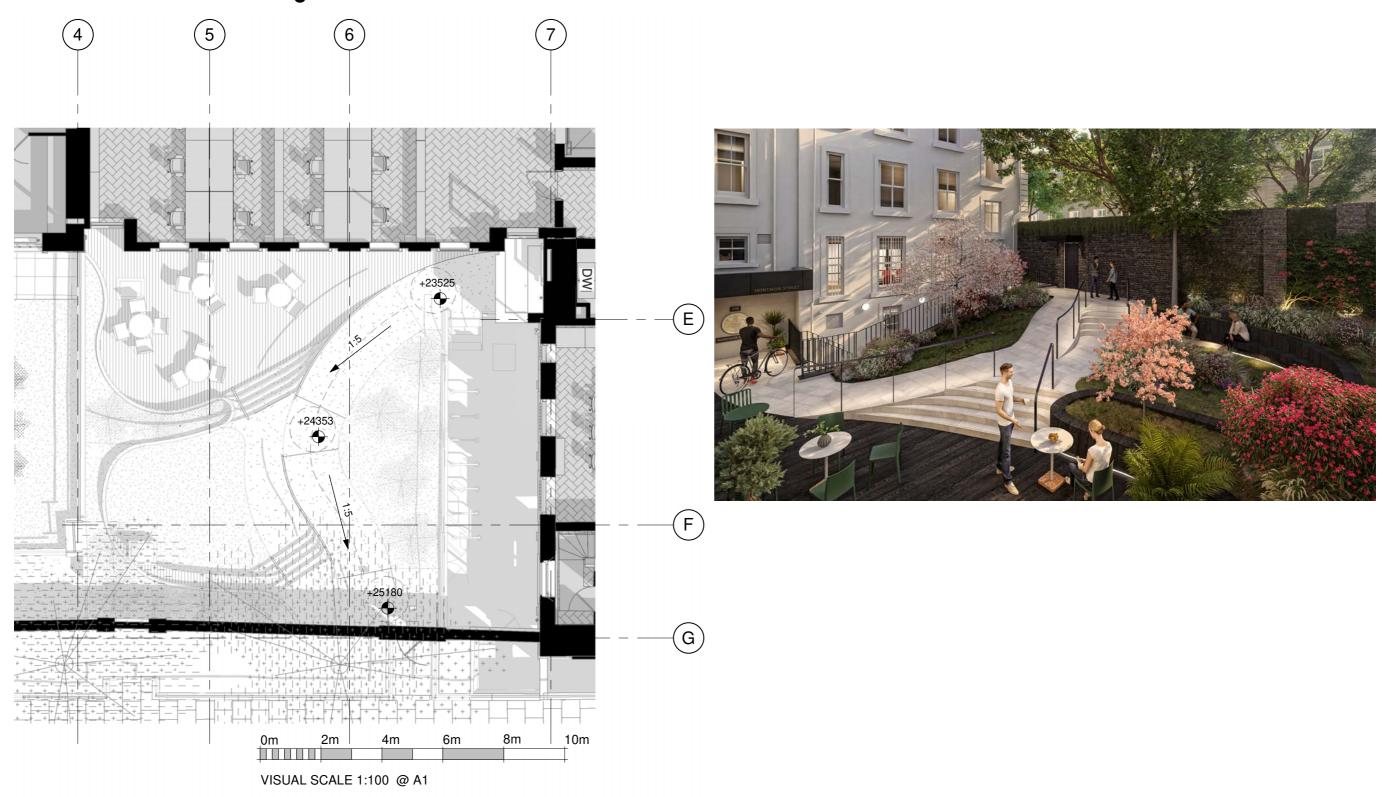

# **Bloomsbury House**

29B MONTAGUE STREET | ENTRANCE UPDATE

01 July 2024



29B Entrance Consented Design

## Consented Garden Design



29B Entrance Proposal

## 29B Montague Street Entrance | Proposed Update





Entrance View



Floor Plan | Lower Ground Entrance Sketches

29B Entrance Consented | Proposed Design

#### 29B Montague Street Entrance | Consented & Proposed Design





#### Proposed Design

- Demolition of two windows and portion of wall in between to introduce a new entrance with a portal frame.
- Partial demolition of the existing canopy above the consented entrance. New metal portal frame colour to match window frames.
- New sliding glazind door frame colour to match window frames.