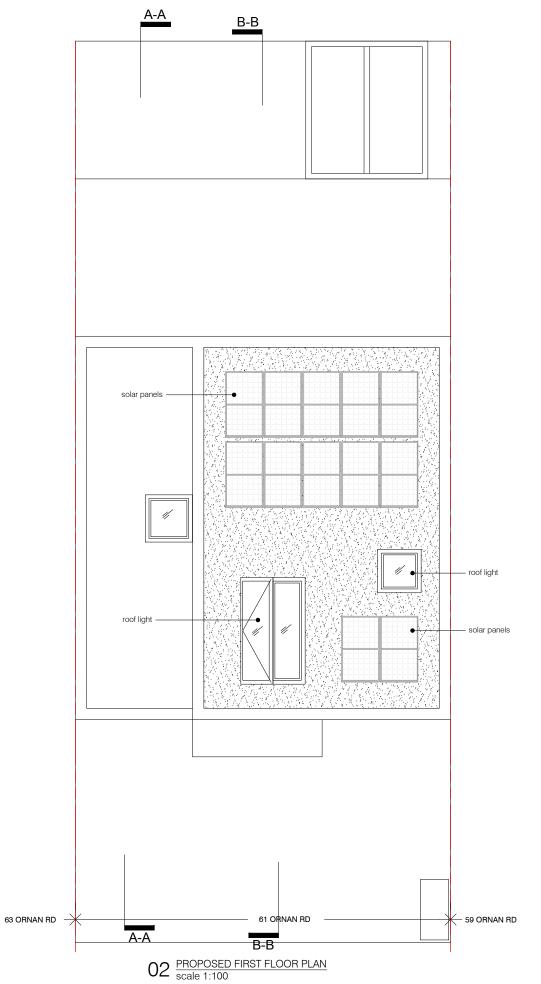

DO NOT SCALE FROM THE DRAWING

status / number

PROPOSED/555-101-P 1:100 @ A3

drawing date PROPOSED SECOND & 14.02.2024

aluminium framed fixed opaque glass

openable roof light

63 ORNAN RD

aluminium frame fixed glass

aluminium frame sliding windows

BEDROOM 5

DRESSING

roof of bay window

61 ORNAN RD

B-B

**&** 

59 ORNAN RD

BATHROOM

aluminium frame sliding

ROOF FLOOR PLANS