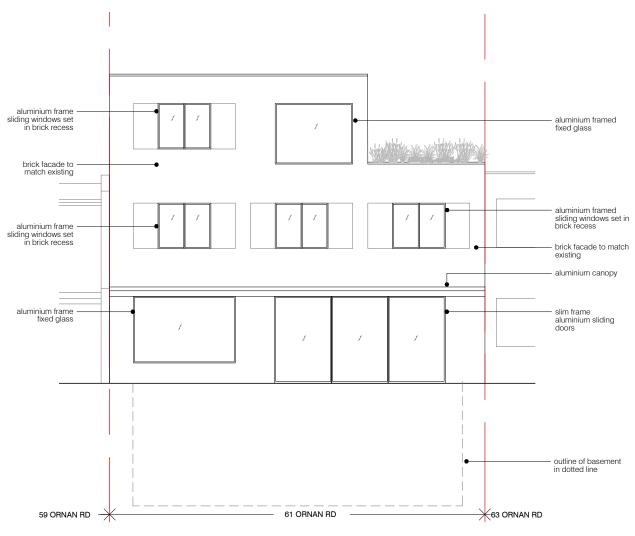

DO NOT SCALE FROM THE DRAWING

 $02 \; \frac{\text{PROPOSED REAR ELEVATION}}{\text{scale 1:100}}$ 

| 0 | 1 | 2 | 5m |
|---|---|---|----|
|   |   |   |    |

| project                                                                     | status / number          | scale              |
|-----------------------------------------------------------------------------|--------------------------|--------------------|
| 61 ORNAN ROAD, LONDON NW3 4QD                                               | PROPOSED/555-200-P       | 1:100 @ A3         |
| BRIAN O'REILLY ARCHITECTS 31 Oval Road, London, NW1 7EA +44 (0)20 7267 1184 | drawing PROPOSED FRONT & | date<br>14.02.2024 |

REAR ELEVATIONS

www.brianoreillyarchitects.com mail@brianoreillyarchitects.com