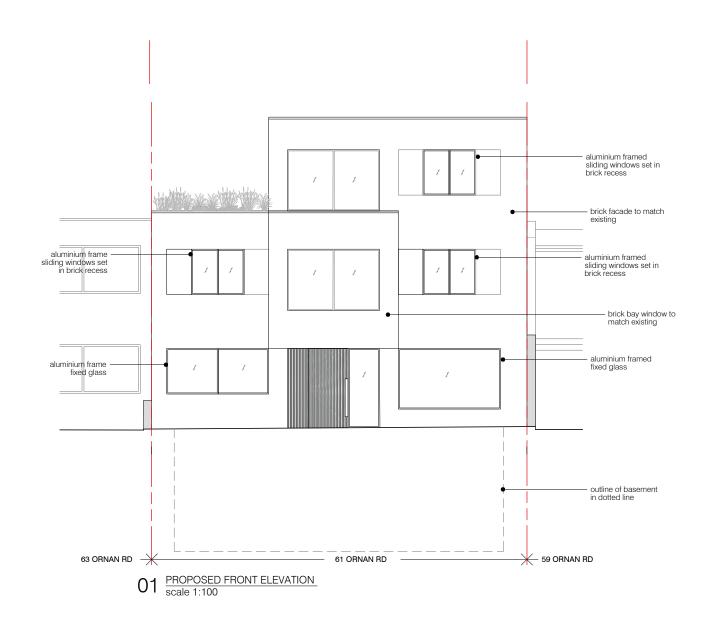

DO NOT SCALE FROM THE DRAWING

 $02 \; \frac{\text{PROPOSED REAR ELEVATION}}{\text{scale 1:100}}$ 

| 0 | 1 | 2 | 5m |
|---|---|---|----|
|   |   |   |    |

| project                                                                     | status / number          | scale              |
|-----------------------------------------------------------------------------|--------------------------|--------------------|
| 61 ORNAN ROAD, LONDON NW3 4QD                                               | PROPOSED/555-200-P       | 1:100 @ A3         |
| BRIAN O'REILLY ARCHITECTS 31 Oval Road, London, NW1 7EA +44 (0)20 7267 1184 | drawing PROPOSED FRONT & | date<br>14.02.2024 |

REAR ELEVATIONS

www.brianoreillyarchitects.com mail@brianoreillyarchitects.com