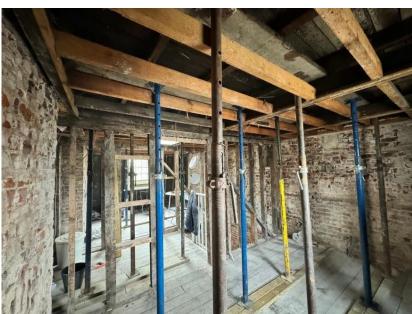

Roof finishes including flashing has not been maintained for a long time and therefore heavy leakage has been noticed.

Ceiling under roof have been flooded for a long time including insulation.

Entire roof finishes, ceiling and isolation is heavily damp and in danger of collapse.

Some of the existing roof timber roof joists appear to be rotten and needs to be replaced on like for like bases.

From our observation we suggest that the roof finishes, flashing, ceiling and insulation would need to be replaced immediately as they are in danger of collapse.

See attached photographs showing underside of the existing roof.

Should you require further information please do not hesitate to contact us.

Yours sincerely

LIM ENGINEERING LTD

M Kurkic BSc (Eng) CEng MIStructE