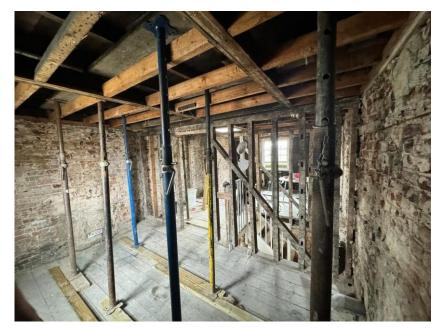

Roof finishes including flashing has not been maintained for a long time and therefore heavy leakage has been noticed.

Ceiling under roof have been flooded for a long time including insulation.

Entire roof finishes, ceiling and isolation is heavily damp and in danger of collapse.

Some of the existing roof timber roof joists appear to be rotten and needs to be replaced on like for like bases.

From our observation we suggest that the roof finishes, flashing, ceiling and insulation would need to be replaced immediately as they are in danger of collapse.

See attached photographs showing underside of the existing roof.

Should you require further information please do not hesitate to contact us.

Yours sincerely

LIM ENGINEERING LTD

M Kurkic BSc (Eng) CEng MIStructE