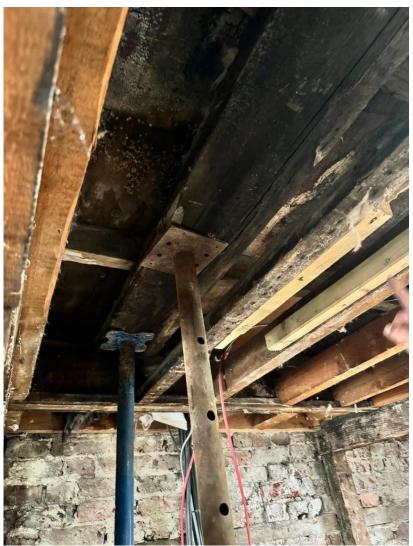

Roof finishes including flashing has not been maintained for a long time and therefore heavy leakage has been noticed.

Ceiling under roof have been flooded for a long time including insulation.

Entire roof finishes, ceiling and isolation is heavily damp and in danger of collapse.

Some of the existing roof timber roof joists appear to be rotten and needs to be replaced on like for like bases.

From our observation we suggest that the roof finishes, flashing, ceiling and insulation would need to be replaced immediately as they are in danger of collapse.

See attached photographs showing underside of the existing roof.

Should you require further information please do not hesitate to contact us.

Yours sincerely

LIM ENGINEERING LTD

M Kurkic BSc (Eng) CEng MIStructE