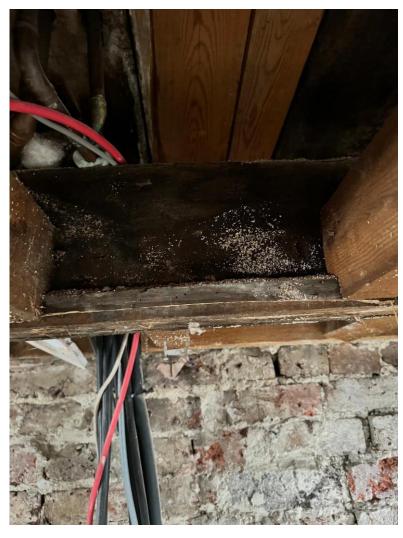

Roof finishes including flashing has not been maintained for a long time and therefore heavy leakage has been noticed.

Ceiling under roof have been flooded for a long time including insulation.

Entire roof finishes, ceiling and isolation is heavily damp and in danger of collapse.

Some of the existing roof timber roof joists appear to be rotten and needs to be replaced on like for like bases.

From our observation we suggest that the roof finishes, flashing, ceiling and insulation would need to be replaced immediately as they are in danger of collapse.

See attached photographs showing underside of the existing roof.

Should you require further information please do not hesitate to contact us.

Yours sincerely

LIM ENGINEERING LTD

M Kurkic BSc (Eng) CEng MIStructE