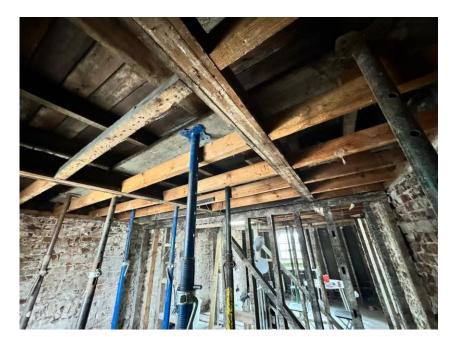

Roof finishes including flashing has not been maintained for a long time and therefore heavy leakage has been noticed.

Ceiling under roof have been flooded for a long time including insulation.

Entire roof finishes, ceiling and isolation is heavily damp and in danger of collapse.

Some of the existing roof timber roof joists appear to be rotten and needs to be replaced on like for like bases.

From our observation we suggest that the roof finishes, flashing, ceiling and insulation would need to be replaced immediately as they are in danger of collapse.

See attached photographs showing underside of the existing roof.

Should you require further information please do not hesitate to contact us.

Yours sincerely

LIM ENGINEERING LTD

M Kurkic BSc (Eng) CEng MIStructE