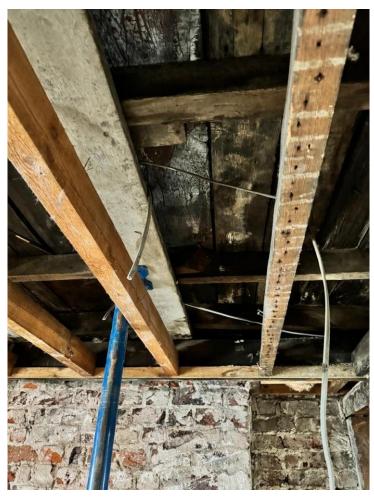

Roof finishes including flashing has not been maintained for a long time and therefore heavy leakage has been noticed.

Ceiling under roof have been flooded for a long time including insulation.

Entire roof finishes, ceiling and isolation is heavily damp and in danger of collapse.

Some of the existing roof timber roof joists appear to be rotten and needs to be replaced on like for like bases.

From our observation we suggest that the roof finishes, flashing, ceiling and insulation would need to be replaced immediately as they are in danger of collapse.

See attached photographs showing underside of the existing roof.

Should you require further information please do not hesitate to contact us.

Yours sincerely

LIM ENGINEERING LTD

M Kurkic BSc (Eng) CEng MIStructE