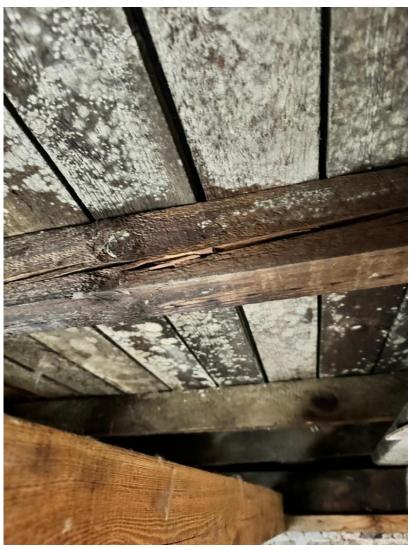

Roof finishes including flashing has not been maintained for a long time and therefore heavy leakage has been noticed.

Ceiling under roof have been flooded for a long time including insulation.

Entire roof finishes, ceiling and isolation is heavily damp and in danger of collapse.

Some of the existing roof timber roof joists appear to be rotten and needs to be replaced on like for like bases.

From our observation we suggest that the roof finishes, flashing, ceiling and insulation would need to be replaced immediately as they are in danger of collapse.

See attached photographs showing underside of the existing roof.

Should you require further information please do not hesitate to contact us.

Yours sincerely

LIM ENGINEERING LTD

M Kurkic BSc (Eng) CEng MIStructE