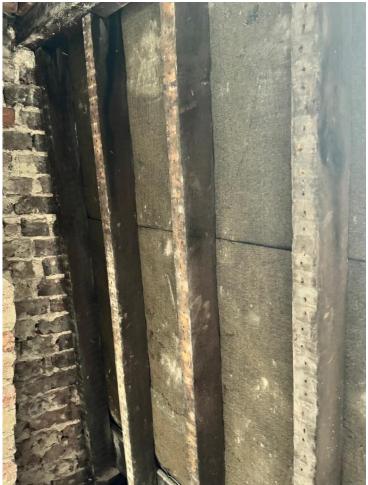

Roof finishes including flashing has not been maintained for a long time and therefore heavy leakage has been noticed.

Ceiling under roof have been flooded for a long time including insulation.

Entire roof finishes, ceiling and isolation is heavily damp and in danger of collapse.

Some of the existing roof timber roof joists appear to be rotten and needs to be replaced on like for like bases.

From our observation we suggest that the roof finishes, flashing, ceiling and insulation would need to be replaced immediately as they are in danger of collapse.

See attached photographs showing underside of the existing roof.

Should you require further information please do not hesitate to contact us.

Yours sincerely

LIM ENGINEERING LTD

M Kurkic BSc (Eng) CEng MIStructE