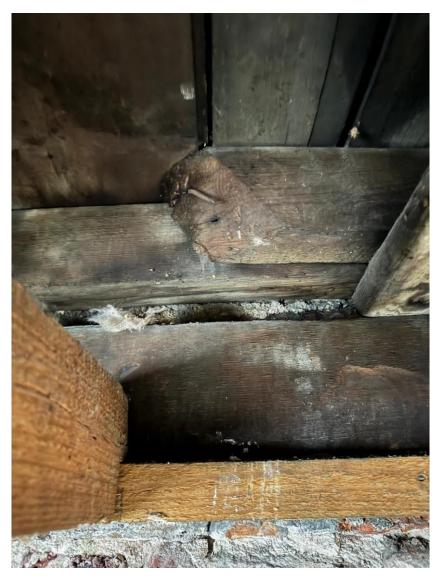

Roof finishes including flashing has not been maintained for a long time and therefore heavy leakage has been noticed.

Ceiling under roof have been flooded for a long time including insulation.

Entire roof finishes, ceiling and isolation is heavily damp and in danger of collapse.

Some of the existing roof timber roof joists appear to be rotten and needs to be replaced on like for like bases.

From our observation we suggest that the roof finishes, flashing, ceiling and insulation would need to be replaced immediately as they are in danger of collapse.

See attached photographs showing underside of the existing roof.

Should you require further information please do not hesitate to contact us.

Yours sincerely

LIM ENGINEERING LTD

M Kurkic BSc (Eng) CEng MIStructE