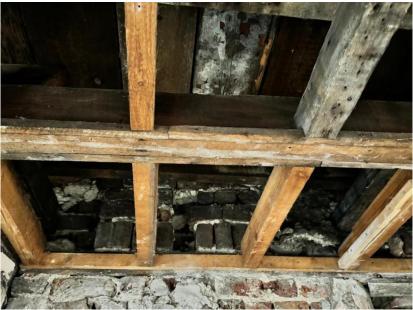

Roof finishes including flashing has not been maintained for a long time and therefore heavy leakage has been noticed.

Ceiling under roof have been flooded for a long time including insulation.

Entire roof finishes, ceiling and isolation is heavily damp and in danger of collapse.

Some of the existing roof timber roof joists appear to be rotten and needs to be replaced on like for like bases.

From our observation we suggest that the roof finishes, flashing, ceiling and insulation would need to be replaced immediately as they are in danger of collapse.

See attached photographs showing underside of the existing roof.

Should you require further information please do not hesitate to contact us.

Yours sincerely

LIM ENGINEERING LTD

M Kurkic BSc (Eng) CEng MIStructE