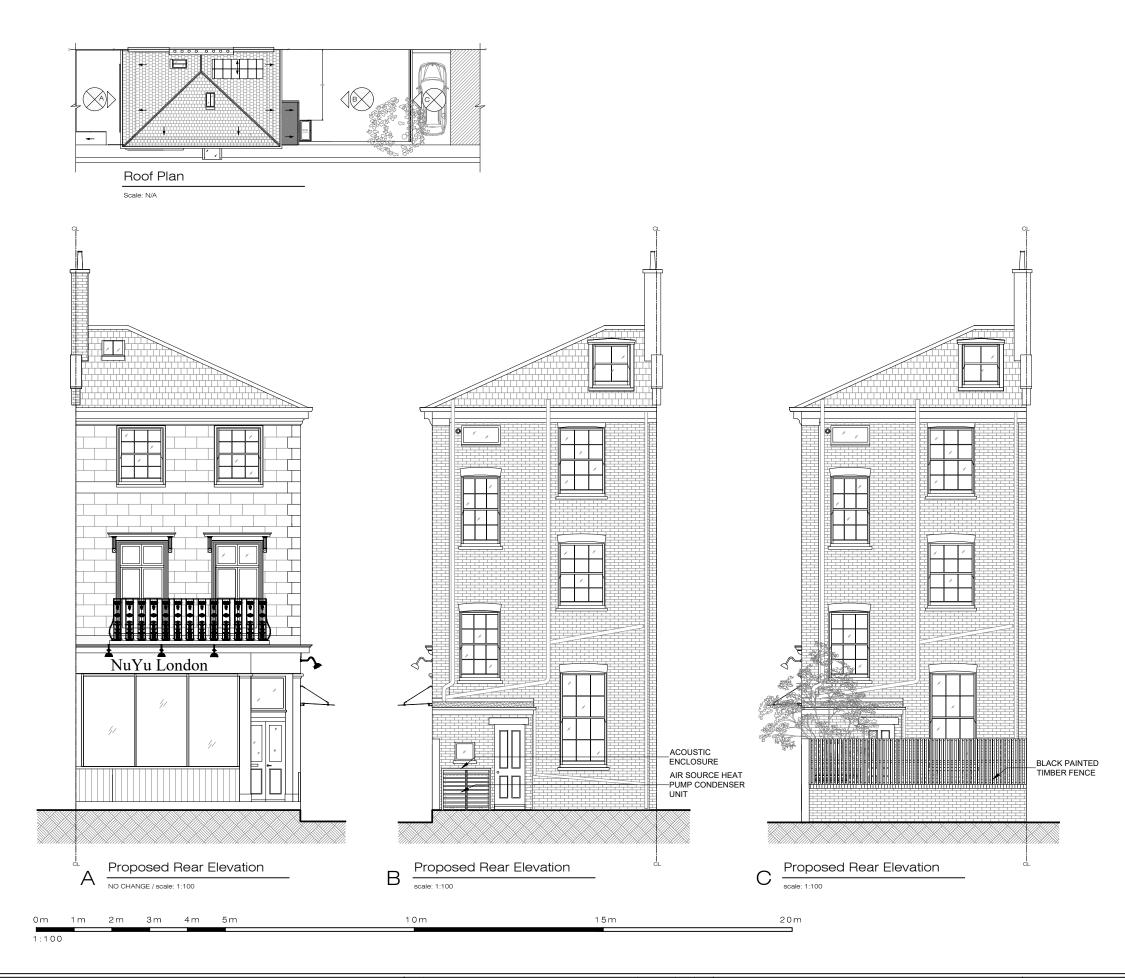

SCHNEIDER DESIGNERS Basement Unit, 14 Eldon Grove, London NW3 5PT Tel: +44 (0) 020 7435 7105 enquiries@schneiderdesigners.co.uk www.schneiderdesigners.co.uk

Ву

04.07.2023 By BL

|  | 9 Princess Ro              | PROJECT NO.<br>232 |                    |              |                      |
|--|----------------------------|--------------------|--------------------|--------------|----------------------|
|  | scale<br>1:100             | FORMAT<br>A3       | DRAWN<br>BI        | ISSUED<br>BI | DATE<br>04-July-2024 |
|  | DRAWING TITLE              |                    | DRAWING NO.        |              | REV                  |
|  | Proposed<br>Side Elevation |                    | 232.(1).1.003      |              | 00                   |
|  |                            |                    | status<br>Planning |              |                      |