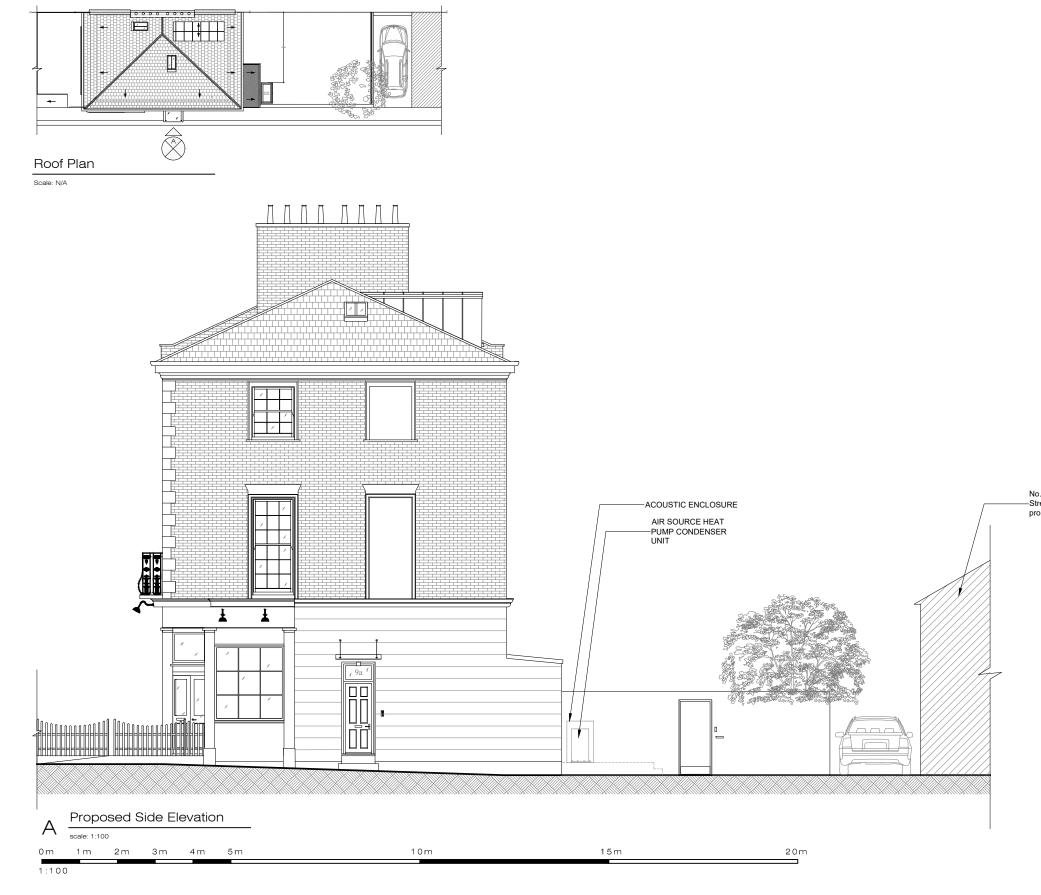

SCHNEIDER DESIGNERS Basement Unit, 14 Eldon Grove, London NW3 5PT Tel: +44 (0) 020 7435 7105 enquiries@schneiderdesigners.co.uk www.schneiderdesigners.co.uk

Ву

04.07.2023 By BL

|  | 9 Princess Ro              | PROJECT NO.<br>232 |                    |              |                      |
|--|----------------------------|--------------------|--------------------|--------------|----------------------|
|  | scale<br>1:100             | FORMAT<br>A3       | DRAWN<br>BI        | ISSUED<br>BI | DATE<br>04-July-2024 |
|  | DRAWING TITLE              |                    | DRAWING NO.        |              | REV                  |
|  | Proposed<br>Side Elevation |                    | 232.(1).1.003      |              | 00                   |
|  |                            |                    | status<br>Planning |              |                      |