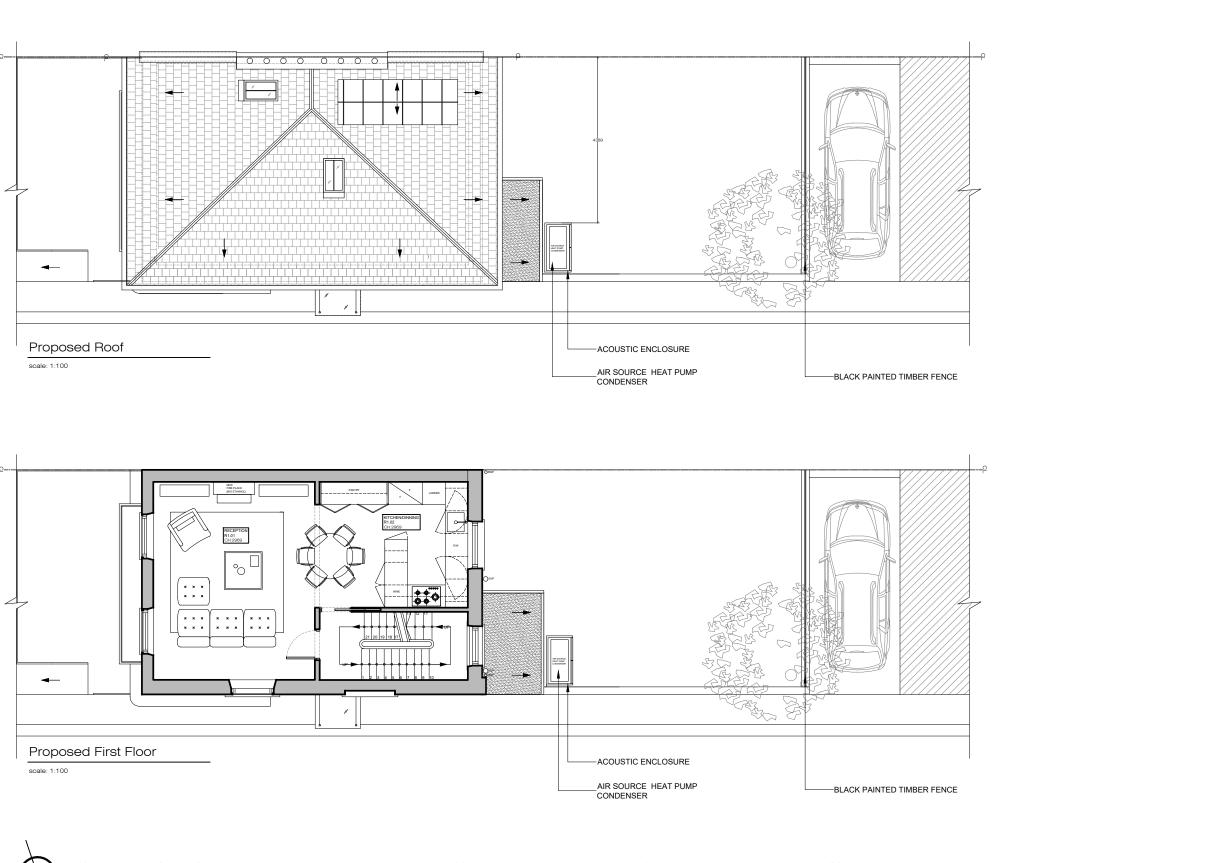

sued fo

|  | 9 Princess Ro      | PROJECT NO.<br>232 |               |        |              |
|--|--------------------|--------------------|---------------|--------|--------------|
|  | SCALE              | FORMAT             | DRAWN         | ISSUED | DATE         |
|  | 1:100              | A3                 | BL            | BL     | 04-July-2024 |
|  | DRAWING TITLE      |                    | DRAWING NO.   |        | REV          |
|  | Proposed           |                    | 232.(1).1.001 |        | 00           |
|  |                    |                    | STATUS        |        |              |
|  | First Floor & Roof |                    | Planning      |        |              |