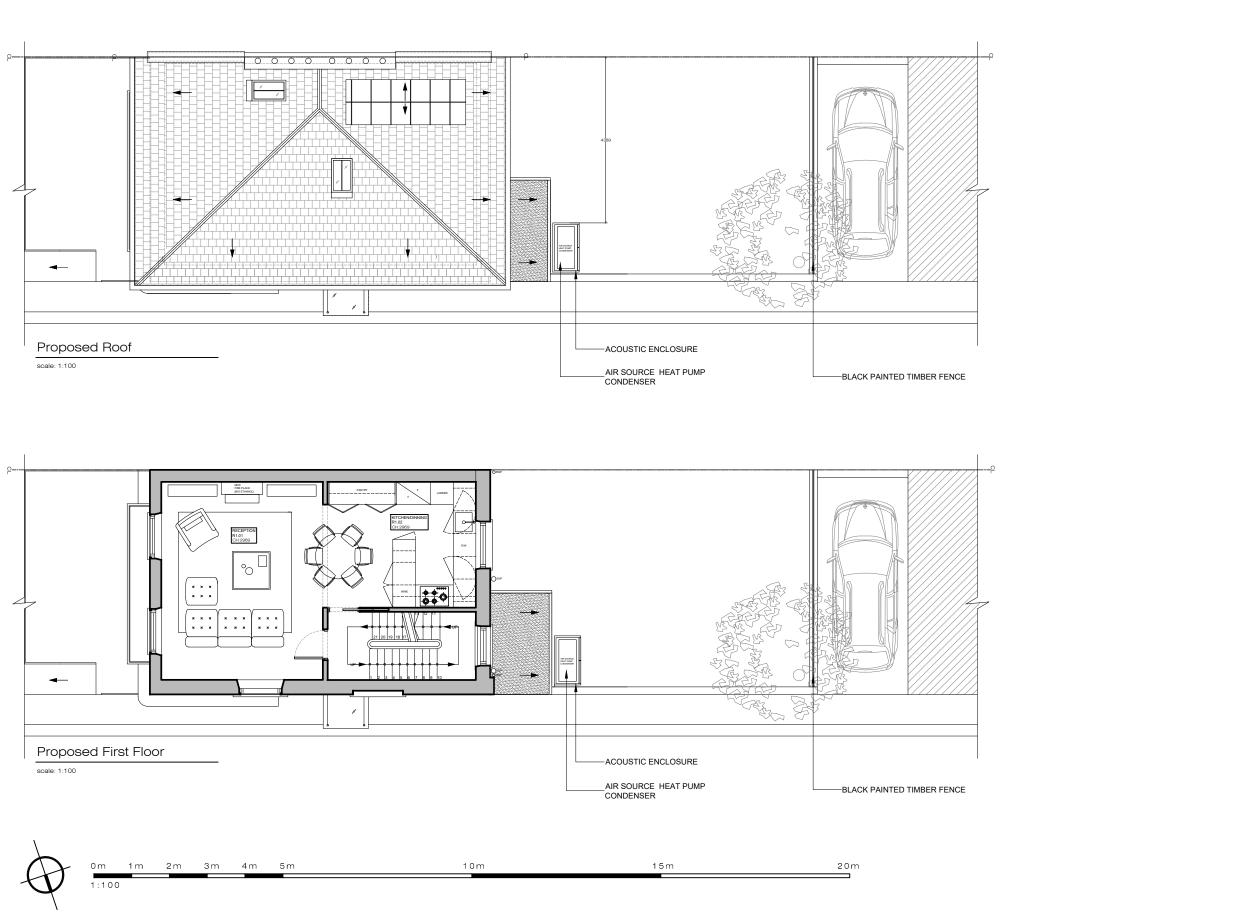

ued fo

Ву SCHNEIDER DESIGNERS 4.07.2023 By BL Basement Unit, 14 Eldon Grove, London NW3 5PT Tel: +44 (0) 020 7435 7105 enquiries@schneiderdesigners.co.uk www.schneiderdesigners.co.uk

| 9 Princess Road London NW1 8JN |                                                                  |                                                                                |                                                                                                   | PROJECT NO.<br>232                                                                                                                                                                                                                                             |
|--------------------------------|------------------------------------------------------------------|--------------------------------------------------------------------------------|---------------------------------------------------------------------------------------------------|----------------------------------------------------------------------------------------------------------------------------------------------------------------------------------------------------------------------------------------------------------------|
| SCALE                          | FORMAT                                                           | DRAWN                                                                          | ISSUED                                                                                            | DATE                                                                                                                                                                                                                                                           |
| 1:100                          | A3                                                               | BL                                                                             | BL                                                                                                | 04-July-2024                                                                                                                                                                                                                                                   |
| DRAWING TITLE                  |                                                                  | DRAWING NO.                                                                    |                                                                                                   | REV                                                                                                                                                                                                                                                            |
| Proposed Roof,                 |                                                                  | 232.(1).1.002                                                                  |                                                                                                   | 00                                                                                                                                                                                                                                                             |
| Front & Rear Elevations        |                                                                  | status<br>Planning                                                             |                                                                                                   |                                                                                                                                                                                                                                                                |
|                                | 9 Princess Ro<br>scale<br>1:100<br>DRAWING TITLE<br>Proposed Roc | 9 Princess Road London NV<br>solue<br>1:100<br>DRAWING TITLE<br>Proposed Roof, | 9 Princess Road London NW1 8JN BOLE 1:100 A3 DRAWING TITLE Proposed Roof, Eront & Rear Elevations | 9 Princess Road London NW1 8JN           SOLE         PORMAT         DRAWIN         ISSUED           1:100         A3         BL         BL           DRAWING TITLE         DRAWING NO.         232.(1).1.002           Front & Rear Elevations         STATUS |