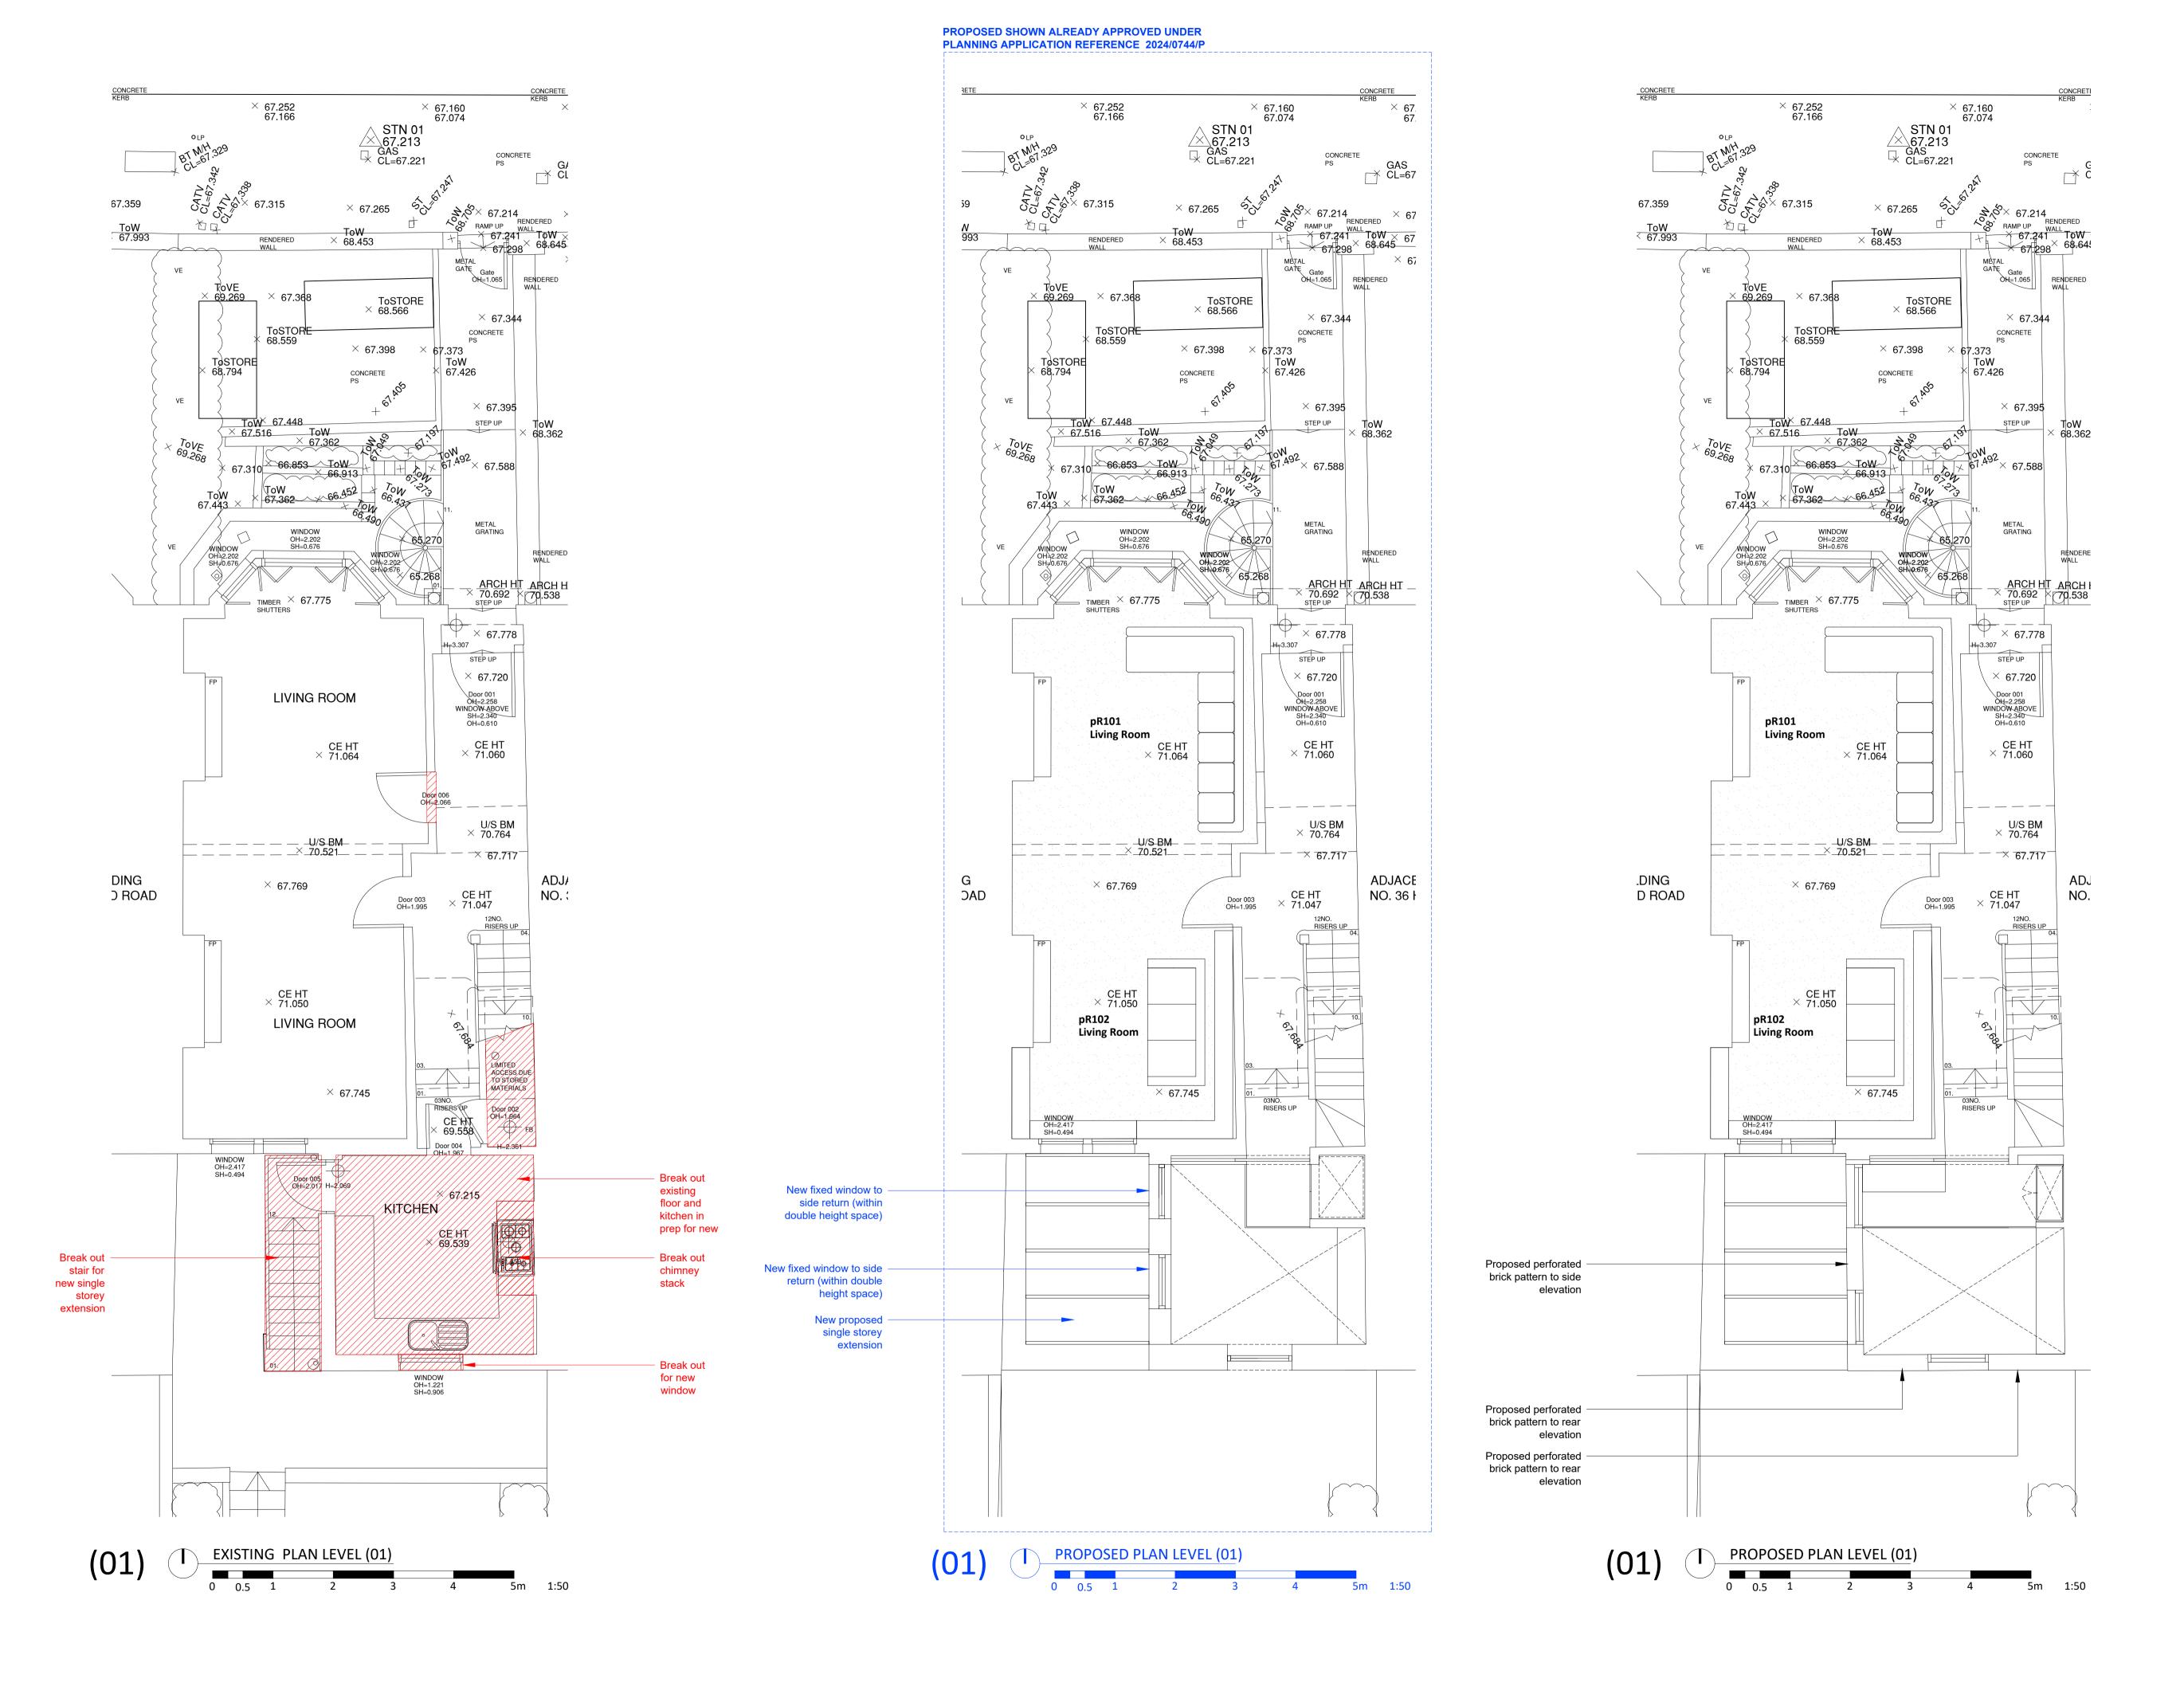

**AS BUILT** 

34 HILLFIELD ROAD LONDON NW6 1PZ

Existing and Proposed Plan Level (**01**) - Upper ground

1:50 @ A1

SEPT 2023

AP | PT | 1-3

HI 101 D