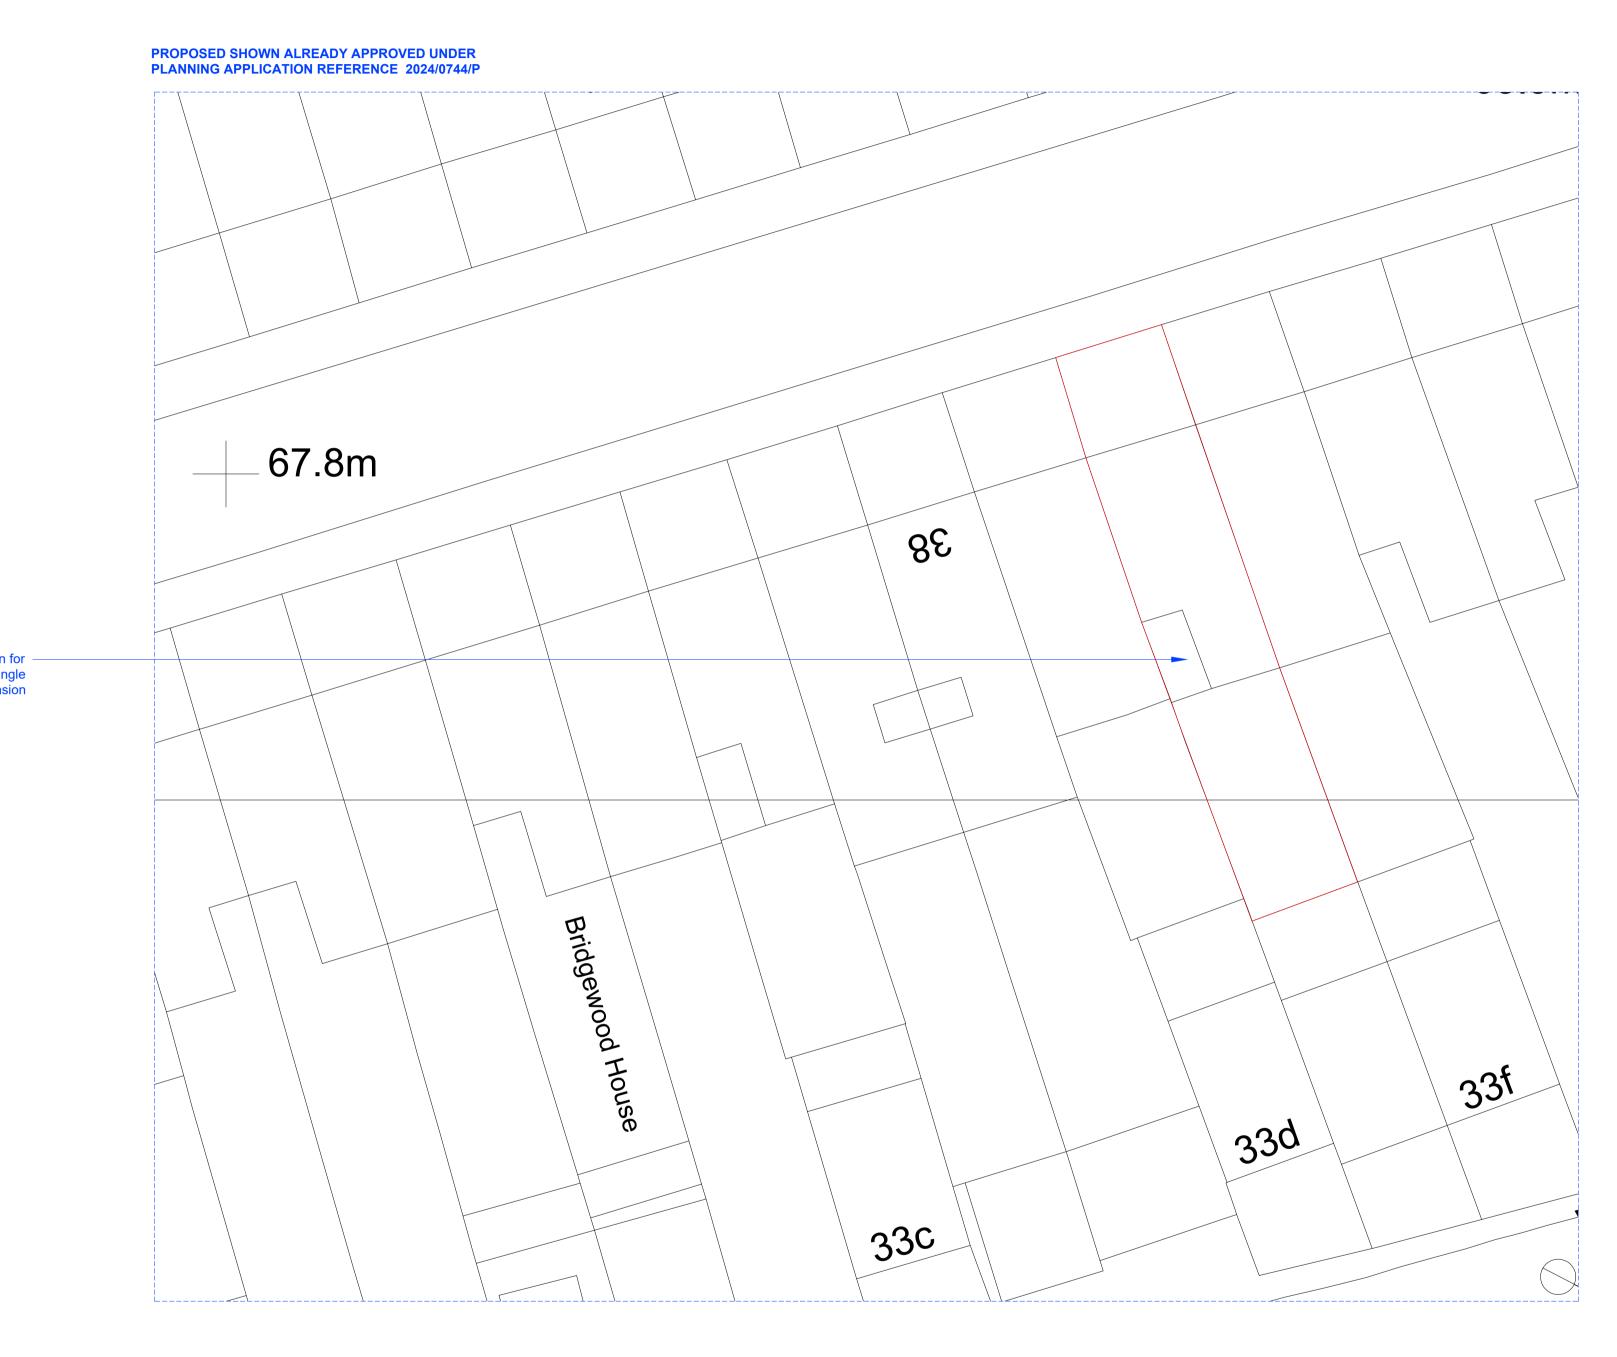

Approximate location for -new proposed rear single storey extension

 For briefing, information, planning, technical design, or tendering purposes ONLY.

Use figured dimensions only.
Do not scale from this drawing.
Issued for purpose indicated only.