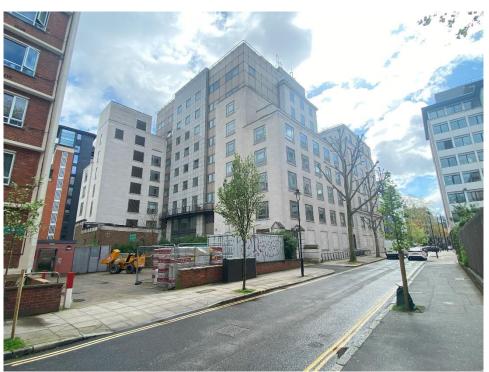

Plate 5: The study site's western and southern façades, from Boswell Street, view southeast.