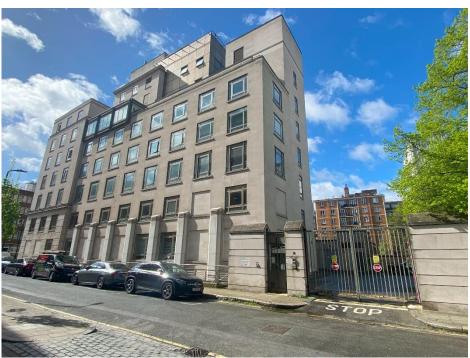

Plate 3: The study site's eastern façade and gated entrance, from the New North Street, view southwest.

Plate 4: The study site's western façade, at the junction of Boswell Street and Theobalds Road, view north.

Plate 5: The study site's western and southern façades, from Boswell Street, view southeast.