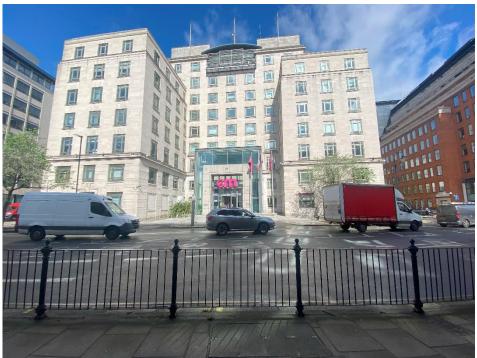

# **13 APPENDIX 2: PLATES**

Plate 1: The study site's southern façade, from the southern side of Theobalds Road, looking northwest.

Plate 2: The study site's eastern facade, at the junction of New North Street and Theobalds Road, looking west.