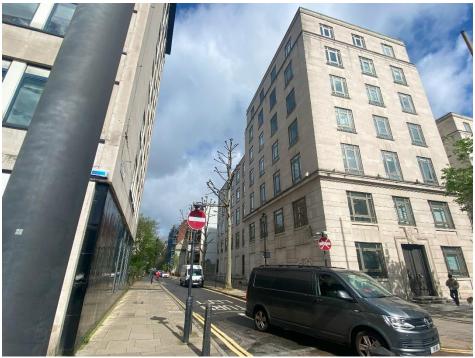

Plate 5: The study site's western and southern façades, from Boswell Street, view southeast.