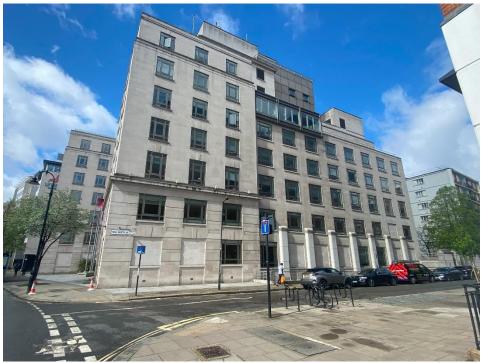

# **13 APPENDIX 2: PLATES**

Plate 1: The study site's southern façade, from the southern side of Theobalds Road, looking northwest.

Plate 2: The study site's eastern facade, at the junction of New North Street and Theobalds Road, looking west.

Plate 3: The study site's eastern façade and gated entrance, from the New North Street, view southwest.

Plate 4: The study site's western façade, at the junction of Boswell Street and Theobalds Road, view north.